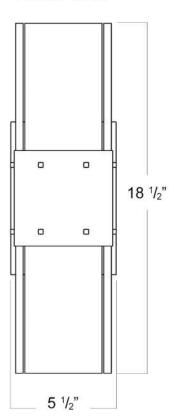

## SIDE VIEW

SKU: SC-LPN-DBL Approx Weight: 16.5 lbs Install Guide: SC012

Shade: Onyx

Dimension Tolerance: ± 7/8"

Copyright 2015, All rights in detail, design

and invention reserved.

www.santangelolighting.com