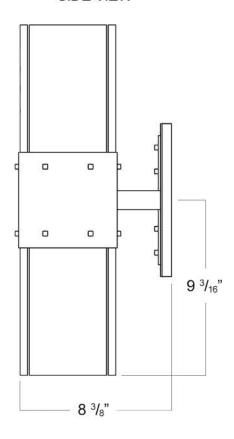

## SIDE VIEW

SKU: SC-LPN-DBL Approx Weight: 16.5 lbs Install Guide: SC012

Shade: Onyx

Dimension Tolerance: ± 7/8"

Copyright 2015, All rights in detail, design

and invention reserved.

www.santangelolighting.com