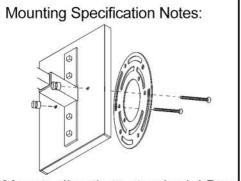

#### **BOTTOM VIEW**

Universal bracket

**Backplate Mounting Detail** Front view

(Not to scale)

FRONT VIEW