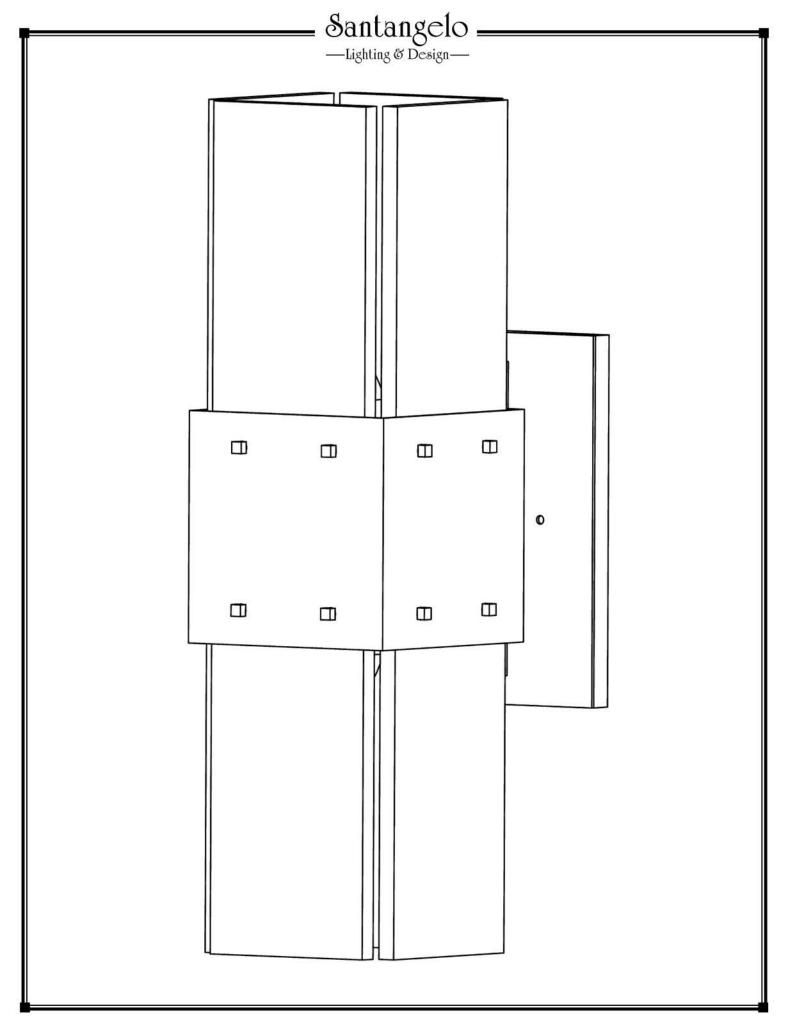

# Alpine Double Sconce

## SIDE VIEW

SKU: SC-LPN-DBL Approx Weight: 16.5 lbs Install Guide: SC012

Shade: Onyx

Dimension Tolerance: ± 7/8"

Copyright 2015, All rights in detail, design

and invention reserved.

www.santangelolighting.com

**Electrical Specifications:** 

2 Light; Edison Base; 60 Watt Max.

Light bulbs NOT included

Mounts directly to standard J Box