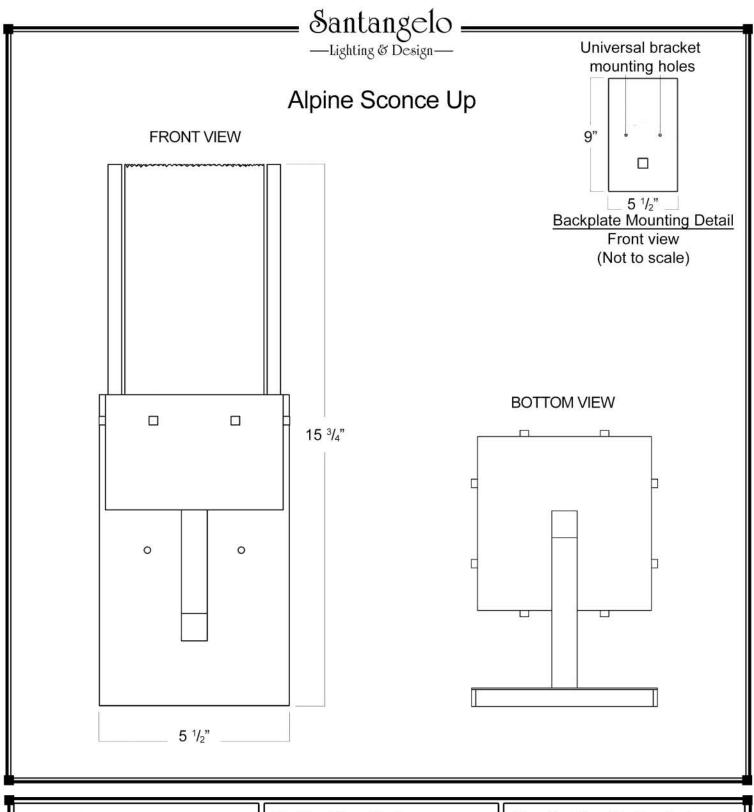

SKU: SC-LPN

Approx Weight: 11 lbs Install Guide: SC013

Shade: Onyx

Dimension Tolerance: ± 7/8"

Copyright 2015, All rights in detail, design

and invention reserved.

www.santangelolighting.com

**Electrical Specifications:** 

1 Light; Edison Base; 60 Watt Max.

Light bulbs NOT included

Mounting Specification Notes:

Mounts directly to standard J Box