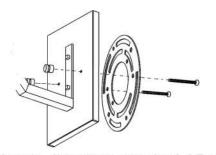

1 Light; Edison Base; 60 Watt Max.

Light bulbs NOT included

Mounting Specification Notes:

Mounts directly to standard J Box