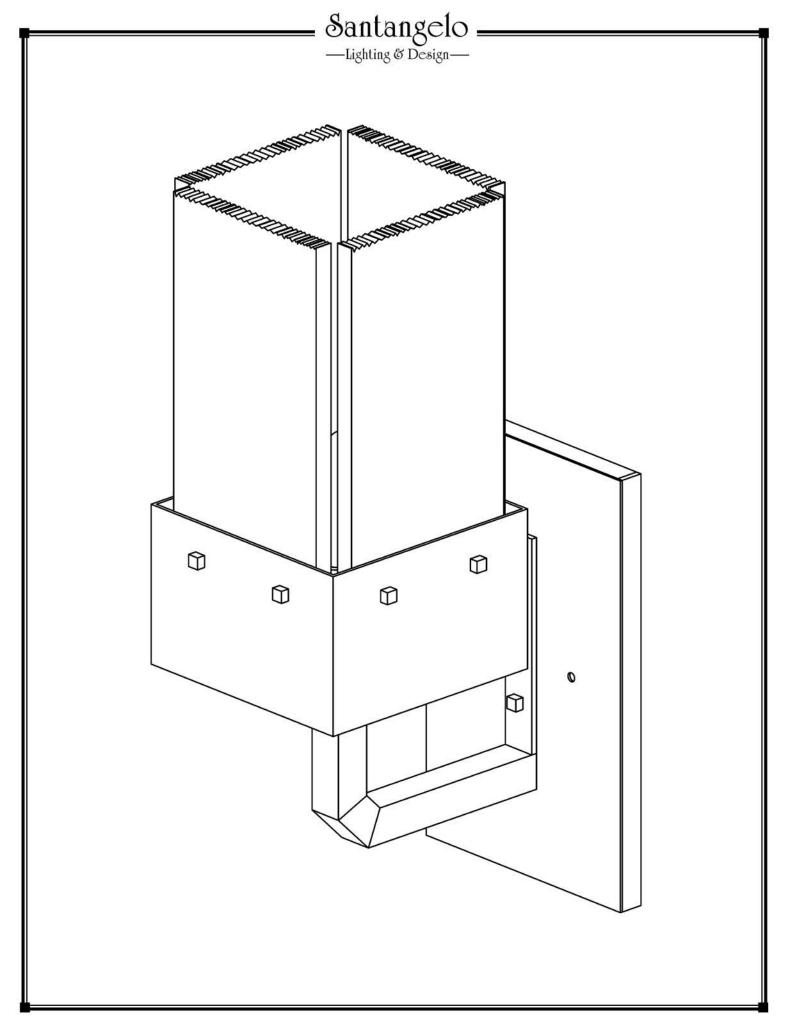

SKU: SC-LPN

Approx Weight: 11 lbs Install Guide: SC013

Shade: Onyx

Dimension Tolerance: ± 7/8"

Copyright 2015, All rights in detail, design

and invention reserved.

www.santangelolighting.com

**Electrical Specifications:** 

1 Light; Edison Base; 60 Watt Max.

Light bulbs NOT included

Mounting Specification Notes:

Mounts directly to standard J Box