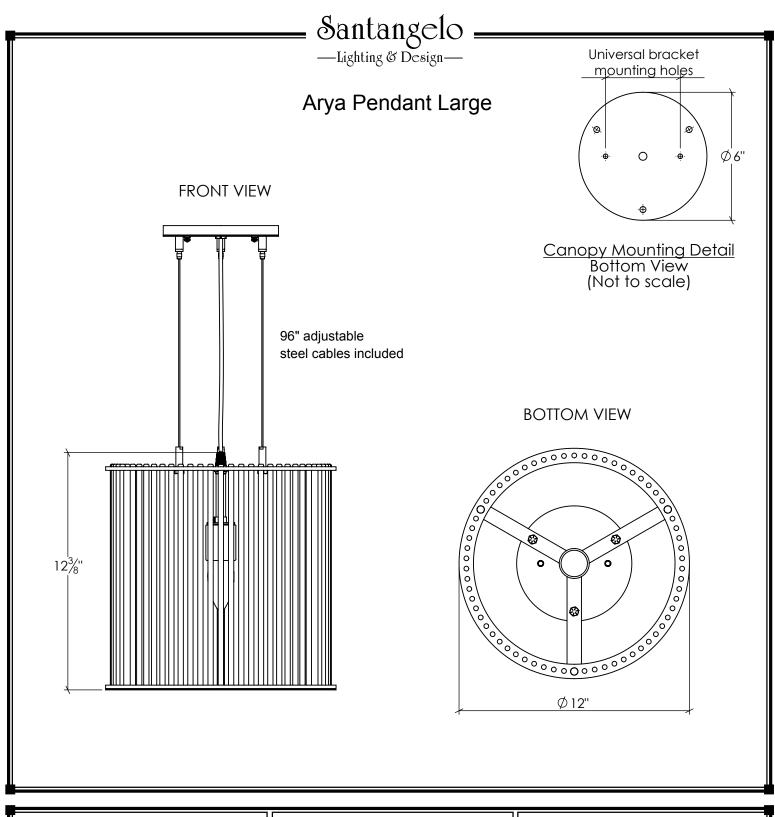

Santangelo

## WARRANTY

SELLER WARRANTS TO OWNER THAT THE PRODUCT WILL BE FREE FROM MATERIAL DEFECTS IN MATERIAL AND WORKMANSHIP FOR ONE (1) YEAR FROM THE DATE OF PURCHASE. THIS LIMITED PRODUCT WARRANTY DOES NOT APPLY TO IMPROPER INSTALLATION, MAINTENANCE OR IMPROPER HANDLING.

## **PRODUCT WARNING**

FAILURE TO PROVIDE ADEQUATE STRUCTURAL SUPPORT FOR THE PRODUCT CAN RESULT IN SERIOUS PERSONAL INJURY, DEATH, OR DAMAGE TO THE PRODUCT AND OTHER PROPERTY. IT IS THE OWNER'S RESPONSIBILITY TO CONSULT WITH ITS INSTALLER/CONTRACTOR TO ENSURE THAT: (1) THE STRUCTURE TO WHICH THE PRODUCT IS ATTACHED IS ABLE TO SUPPORT THE PRODUCT AS INSTALLED: AND (2) THAT THE PRODUCT IS INSTALLED CORRECTLY. OWNER EXPRESSLY ACKNOWLEDGES AND AGREES THAT IN NO WAY IS SELLER RESPONSIBLE FOR ANY INJURY, BODILY O