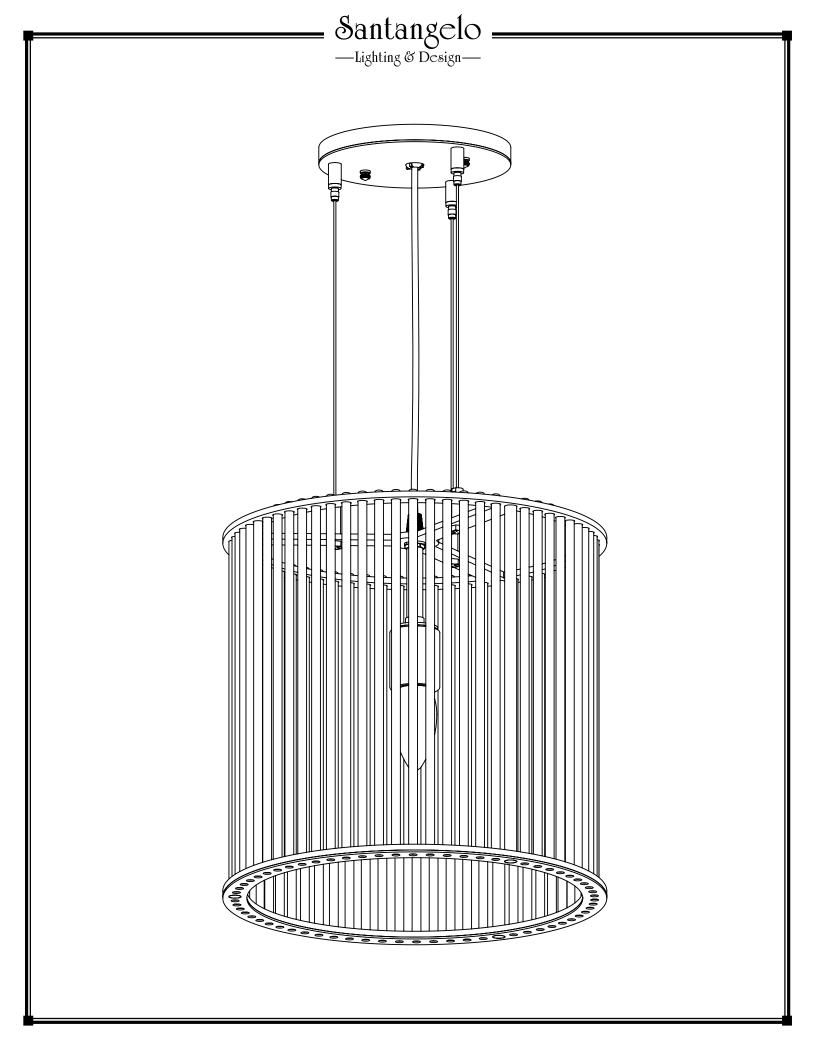

Santangelo

## WARRANTY

SELLER WARRANTS TO OWNER THAT THE PRODUCT WILL BE FREE FROM MATERIAL DEFECTS IN MATERIAL AND WORKMANSHIP FOR ONE (1) YEAR FROM THE DATE OF PURCHASE. THIS LIMITED PRODUCT WARRANTY DOES NOT APPLY TO IMPROPER INSTALLATION, MAINTENANCE OR IMPROPER HANDLING.

## **PRODUCT WARNING**

FAILURE TO PROVIDE ADEQUATE STRUCTURAL SUPPORT FOR THE PRODUCT CAN RESULT IN SERIOUS PERSONAL INJURY, DEATH, OR DAMAGE TO THE PRODUCT AND OTHER PROPERTY. IT IS THE OWNER'S RESPONSIBILITY TO CONSULT WITH ITS INSTALLER/CONTRACTOR TO ENSURE THAT: (1) THE STRUCTURE TO WHICH THE PRODUCT IS ATTACHED IS ABLE TO SUPPORT THE PRODUCT AS INSTALLED: AND (2) THAT THE PRODUCT IS INSTALLED CORRECTLY. OWNER EXPRESSLY ACKNOWLEDGES AND AGREES THAT IN NO WAY IS SELLER RESPONSIBLE FOR ANY INJURY, BODILY OR OT