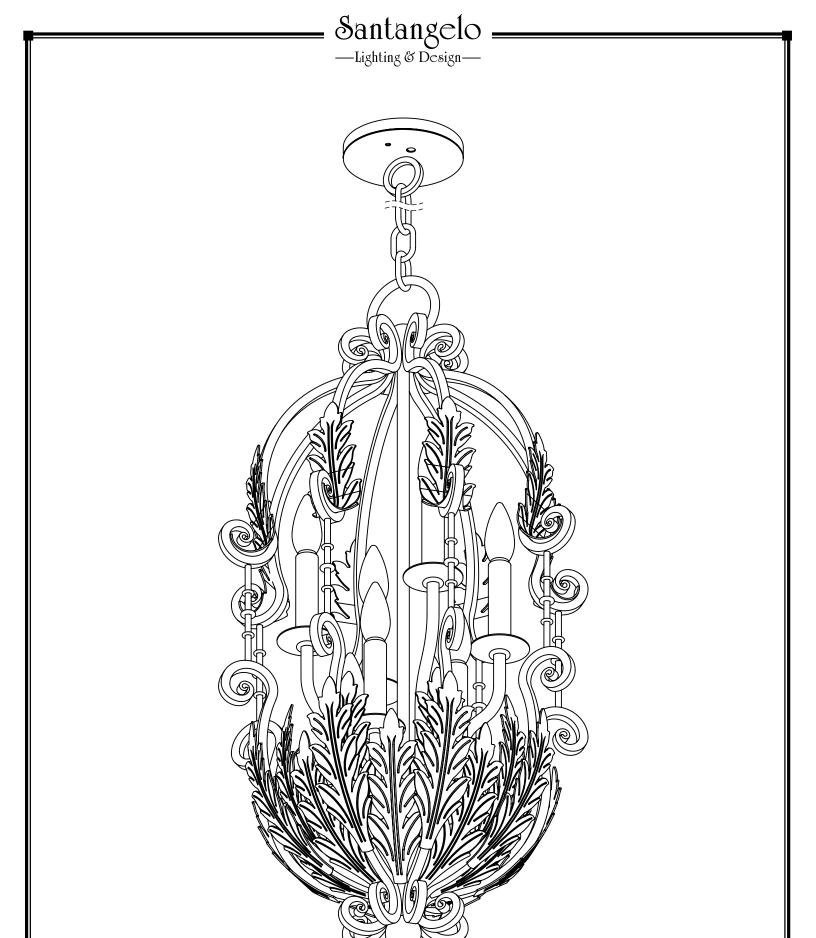

## Alexander Pendant

Canopy Mounting Detail
Bottom View
(Not to scale)

FRONT VIEW

**BOTTOM VIEW** 

SKU: PN-LXNDR

Approx Weight: 27 lbs

Install Guide: Shade: N/A

Dimension Tolerance: ± 7/8"

Copyright 2019. All rights in detail, design

and invention reserved.

www.santangelolighting.com

**Electrical Specifications:** 

8 Light; Candelabra Base;

60 Watt Max.

Light bulbs NOT included

Mounting Specification Notes:

Mounts directly to standard J Box