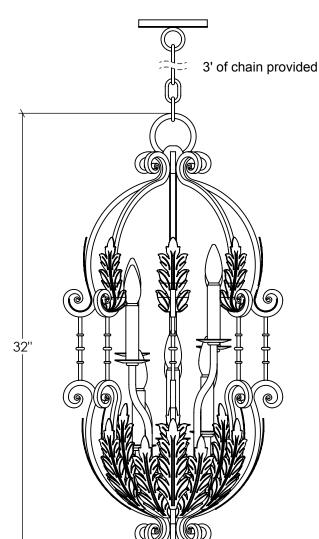

## Alexander Pendant

Canopy Mounting Detail
Bottom View
(Not to scale)

FRONT VIEW

**BOTTOM VIEW** 

SKU: PN-LXNDR

Approx Weight: 27 lbs

Install Guide: Shade: N/A

Dimension Tolerance: ± 7/8"

Copyright 2019. All rights in detail, design

and invention reserved.

www.santangelolighting.com

**Electrical Specifications:** 

8 Light; Candelabra Base;

60 Watt Max.

Light bulbs NOT included

Mounting Specification Notes: