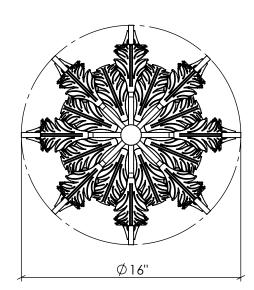

## Alexander Pendant

Canopy Mounting Detail
Bottom View
(Not to scale)

FRONT VIEW

**BOTTOM VIEW** 

SKU: PN-LXNDR

Approx Weight: 27 lbs

Install Guide: Shade: N/A

Dimension Tolerance: ± 7/8"