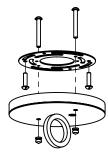

## Alexander Pendant

Canopy Mounting Detail
Bottom View
(Not to scale)

FRONT VIEW

**BOTTOM VIEW** 

SKU: PN-LXNDR

Approx Weight: 27 lbs

Install Guide: Shade: N/A

Dimension Tolerance: ± 7/8"

Mounts directly to standard J Box