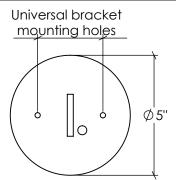

## Alexander Pendant

Canopy Mounting Detail
Bottom View
(Not to scale)

FRONT VIEW

**BOTTOM VIEW** 

SKU: PN-LXNDR

Approx Weight: 27 lbs

Install Guide: Shade: N/A

Dimension Tolerance: ± 7/8"