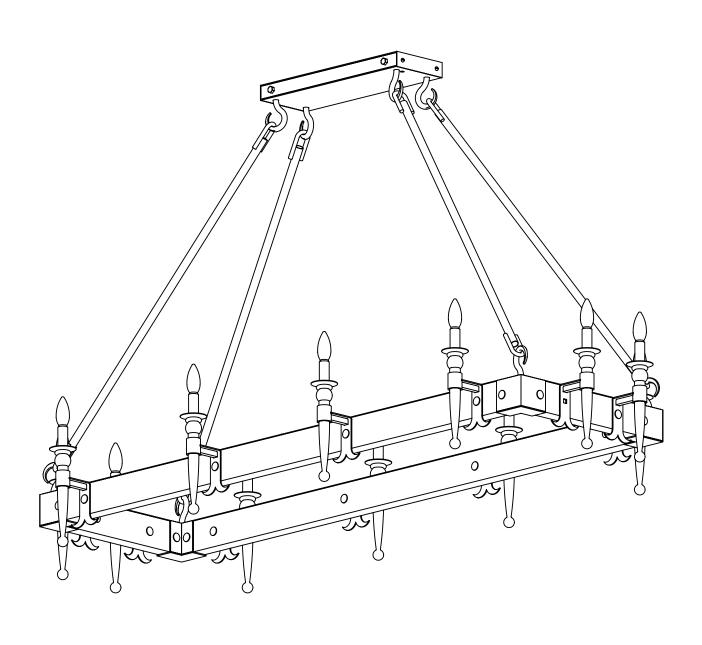

## **Huntington Chandelier**

www.santangelolighting.com

**Electrical Specifications:** 

12 Light; Candelabra Base; 60 Watt Max.

Light bulbs NOT included

Mounting Specification Notes:

Needs blocking reinforcement