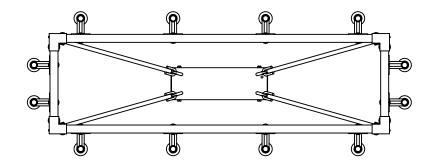

#### **BOTTOM VIEW**

**Canopy Mounting Detail** Bottom View (Not to scale)

FRONT VIEW

SIDE VIEW

SKU: CH-HNTNGTN Approx Weight: 63 lbs

Install Guide: Shade: N/A

Dimension Tolerance: ± 7/8"

Copyright 2019. All rights in detail, design and invention reserved.