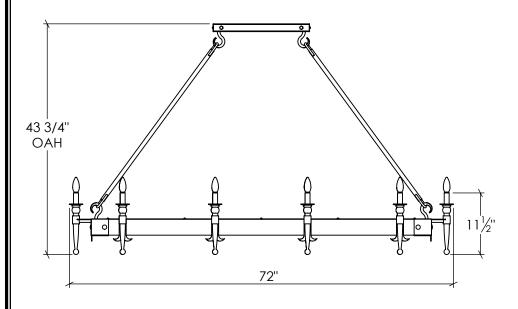

## **Huntington Chandelier**

#### **BOTTOM VIEW**

**Canopy Mounting Detail** Bottom View (Not to scale)

FRONT VIEW

SIDE VIEW

SKU: CH-HNTNGTN Approx Weight: 63 lbs

Install Guide: Shade: N/A

Dimension Tolerance: ± 7/8"

Copyright 2019. All rights in detail, design and invention reserved.

www.santangelolighting.com

**Electrical Specifications:** 

12 Light; Candelabra Base; 60 Watt Max.

Light bulbs NOT included

Mounting Specification Notes:

Needs blocking reinforcement