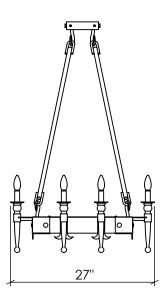

## **Huntington Chandelier**

#### **BOTTOM VIEW**

**Canopy Mounting Detail** Bottom View (Not to scale)

FRONT VIEW

SIDE VIEW

SKU: CH-HNTNGTN Approx Weight: 63 lbs

Install Guide: Shade: N/A

Dimension Tolerance: ± 7/8"

Copyright 2019. All rights in detail, design and invention reserved.