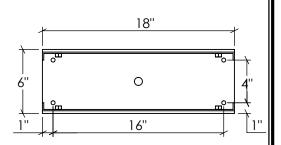

#### **BOTTOM VIEW**

**Canopy Mounting Detail** Bottom View (Not to scale)

FRONT VIEW

SIDE VIEW

SKU: CH-HNTNGTN Approx Weight: 63 lbs

Install Guide: Shade: N/A

Dimension Tolerance: ± 7/8"

Copyright 2019. All rights in detail, design and invention reserved.

www.santangelolighting.com

**Electrical Specifications:** 

12 Light; Candelabra Base; 60 Watt Max.

Light bulbs NOT included

Mounting Specification Notes:

Needs blocking reinforcement