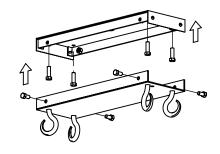

#### **BOTTOM VIEW**

**Canopy Mounting Detail** Bottom View (Not to scale)

FRONT VIEW

SIDE VIEW

SKU: CH-HNTNGTN Approx Weight: 63 lbs

Install Guide: Shade: N/A

Dimension Tolerance: ± 7/8"

Copyright 2019. All rights in detail, design and invention reserved.