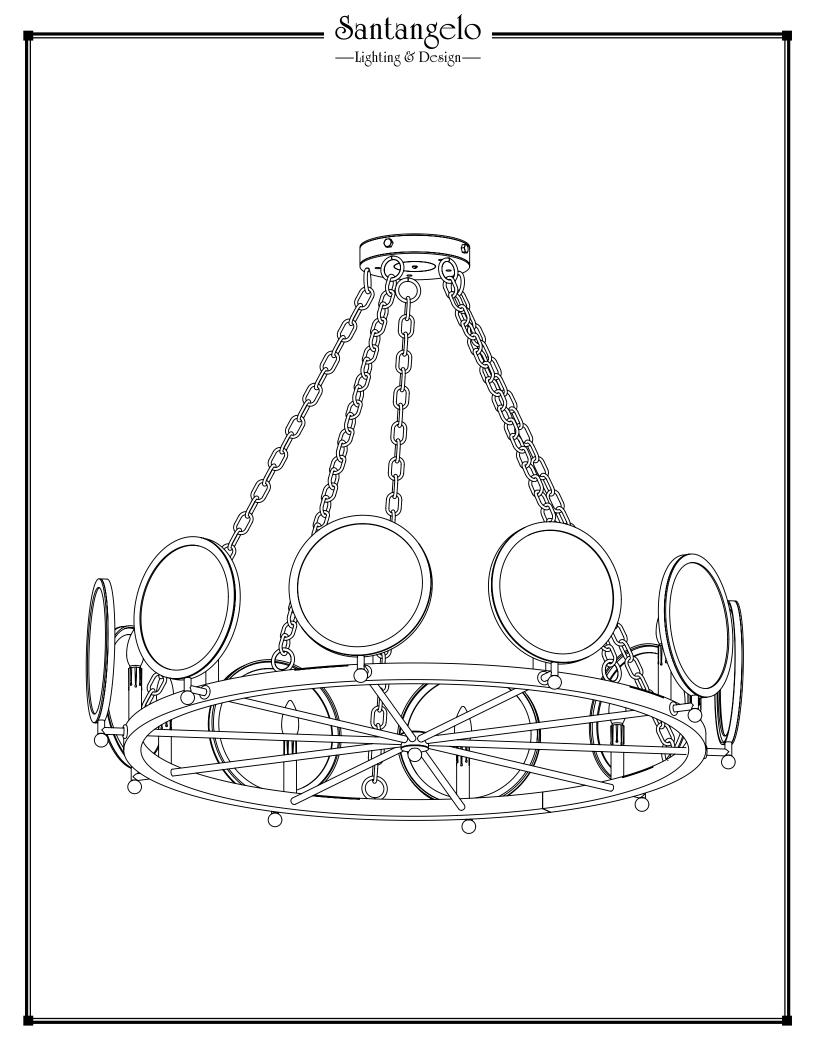

| SKU: CH-HL                                                                                   | Electrical Specifications:                 | Mounting Specification Notes: |
|----------------------------------------------------------------------------------------------|--------------------------------------------|-------------------------------|
| Approx Weight: 63 lbs<br>Install Guide:<br>Lens: Seeded Glass<br>Dimension Tolerance: ± 7/8" | 10 Light; Candelabra Base;<br>60 Watt Max. |                               |
| Copyright 2020. All rights in detail, design and invention reserved.                         |                                            | co ( <u>O</u> · O-pros        |
| www.santangelolighting.com                                                                   | Light bulbs NOT included                   | Needs blocking reinforcement  |