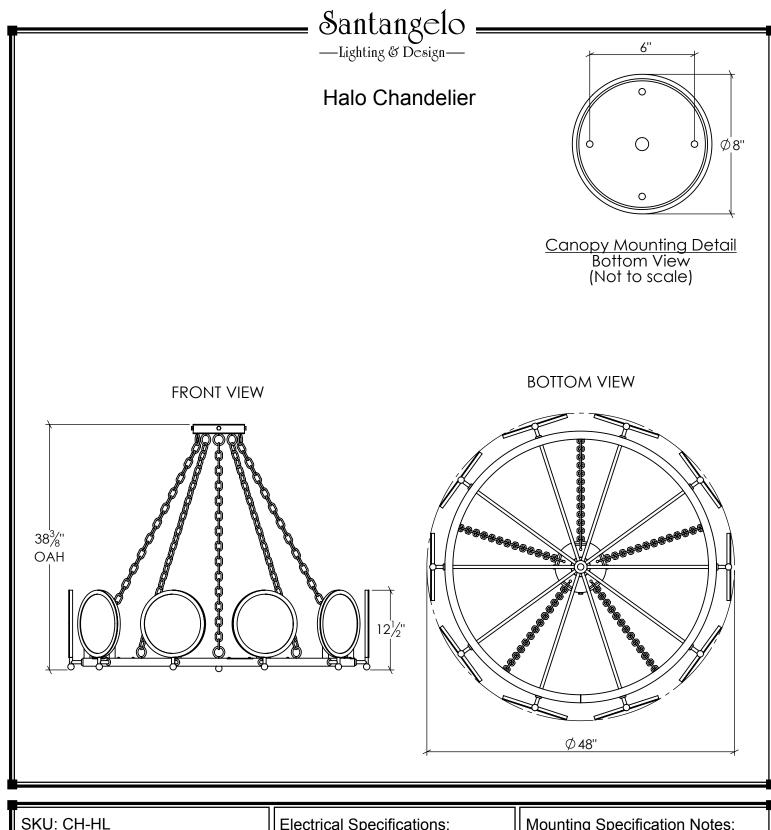

| SKU: CH-HL                                                                                   | Electrical Specifications:                 | Mounting Specification Notes: |
|----------------------------------------------------------------------------------------------|--------------------------------------------|-------------------------------|
| Approx Weight: 63 lbs<br>Install Guide:<br>Lens: Seeded Glass<br>Dimension Tolerance: ± 7/8" | 10 Light; Candelabra Base;<br>60 Watt Max. |                               |
| Copyright 2020. All rights in detail, design and invention reserved.                         |                                            | co ( <u>O</u> · O-pros        |
| www.santangelolighting.com                                                                   | Light bulbs NOT included                   | Needs blocking reinforcement  |