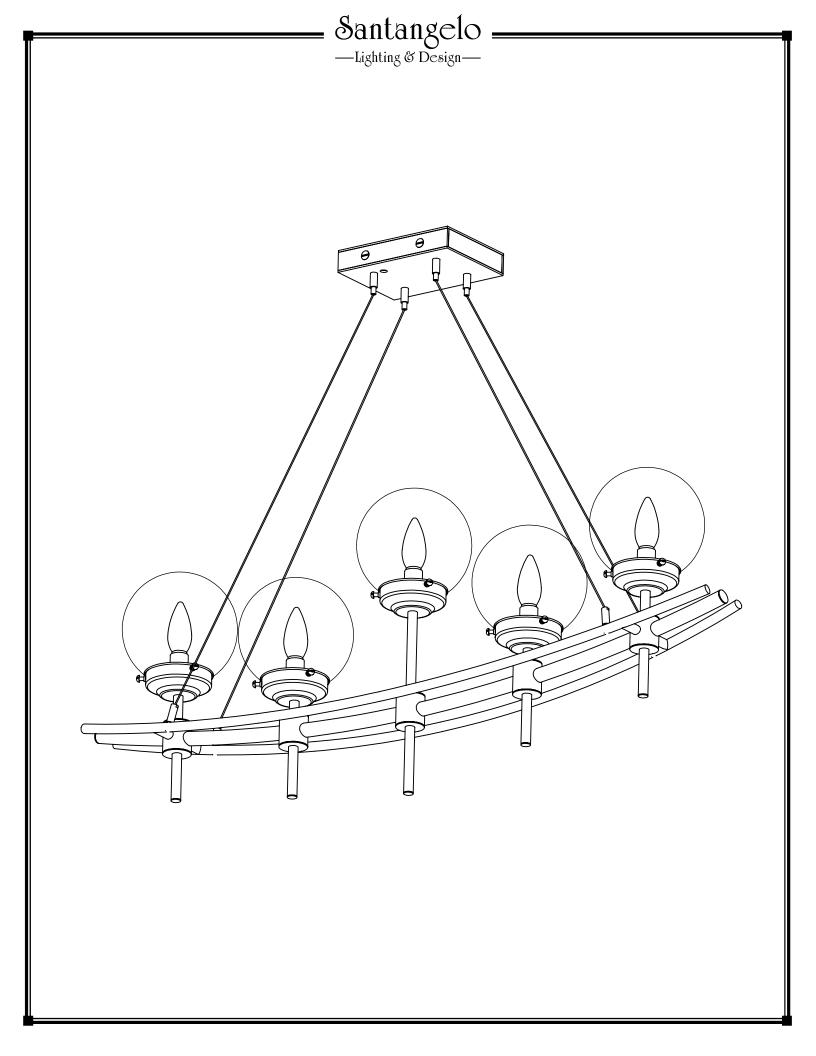

| SKU: CH-GG<br>Approx Weight: 18 lbs.                                 | Electrical Specifications:            | Mounting Specification Notes: |
|----------------------------------------------------------------------|---------------------------------------|-------------------------------|
| Install Guide:<br>Shade: Smoked glass<br>Dimension Tolerance: ± 7/8" | 5 Light; Edison Base;<br>60 Watt Max. |                               |
| Copyright 2019. All rights in detail, design and invention reserved. |                                       |                               |
| www.santangelolighting.com                                           | Light bulbs NOT included              | Needs blocking reinforcement  |