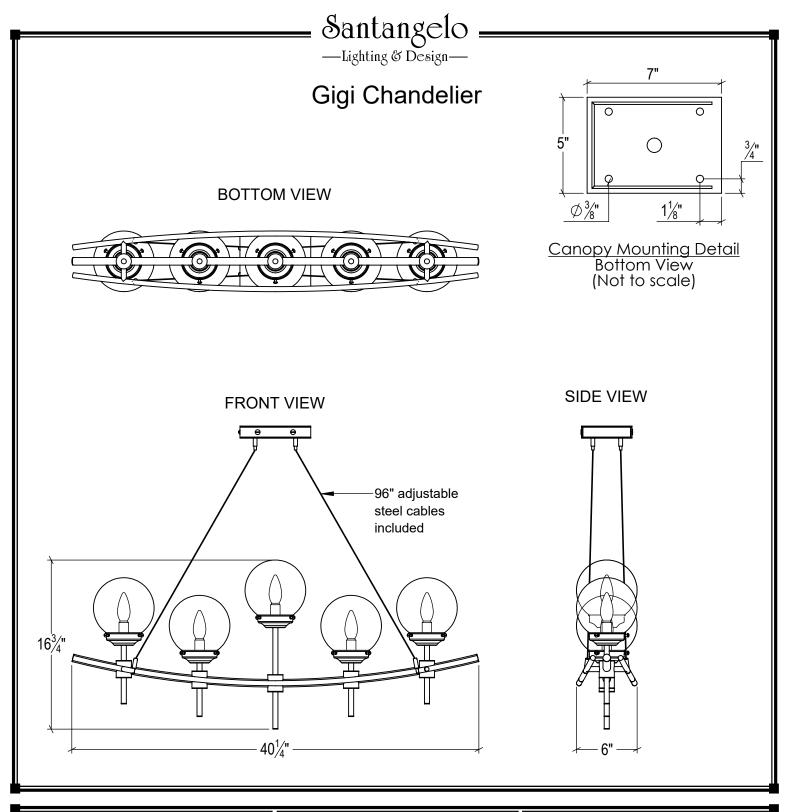

| SKU: CH-GG<br>Approx Weight: 18 lbs.                                 | Electrical Specifications:            | Mounting Specification Notes: |
|----------------------------------------------------------------------|---------------------------------------|-------------------------------|
| Install Guide:<br>Shade: Smoked glass<br>Dimension Tolerance: ± 7/8" | 5 Light; Edison Base;<br>60 Watt Max. |                               |
| Copyright 2019. All rights in detail, design and invention reserved. |                                       |                               |
| www.santangelolighting.com                                           | Light bulbs NOT included              | Needs blocking reinforcement  |