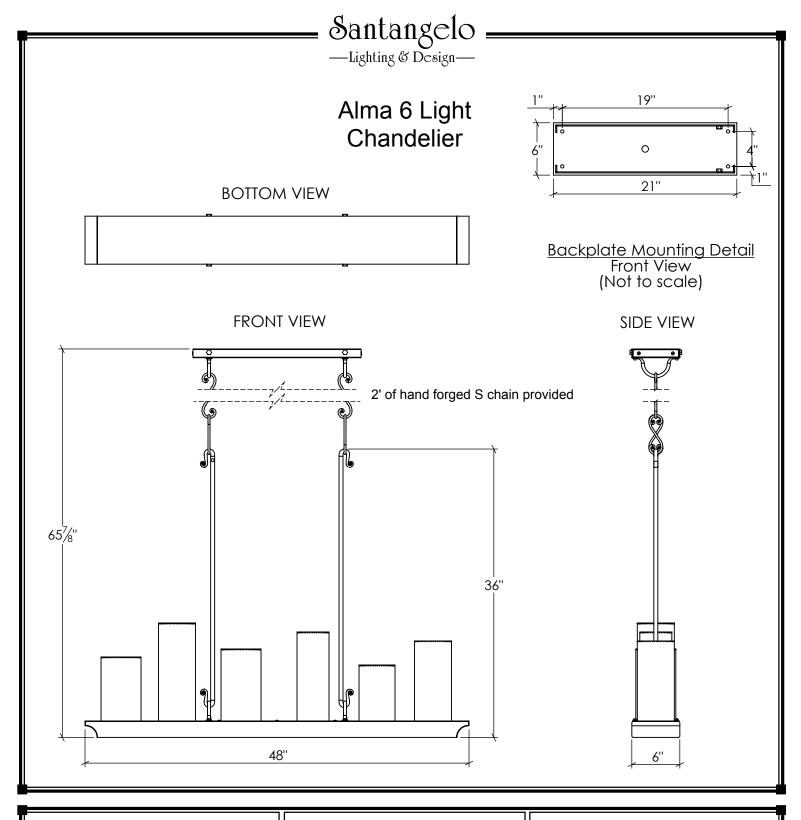

SKU: CH-LM-6L

Approx Weight: 54.5 lbs Install Guide: CF008

Shade: Onyx

Dimension Tolerance: ± 7/8"

Copyright 2014. All rights in detail, design and invention reserved.

www.santangelolighting.com

**Electrical Specifications:** 

6 Light; Edison Base; 60 Watt Max.

Light bulbs NOT included

Mounting Specification Notes:

Needs blocking reinforcement