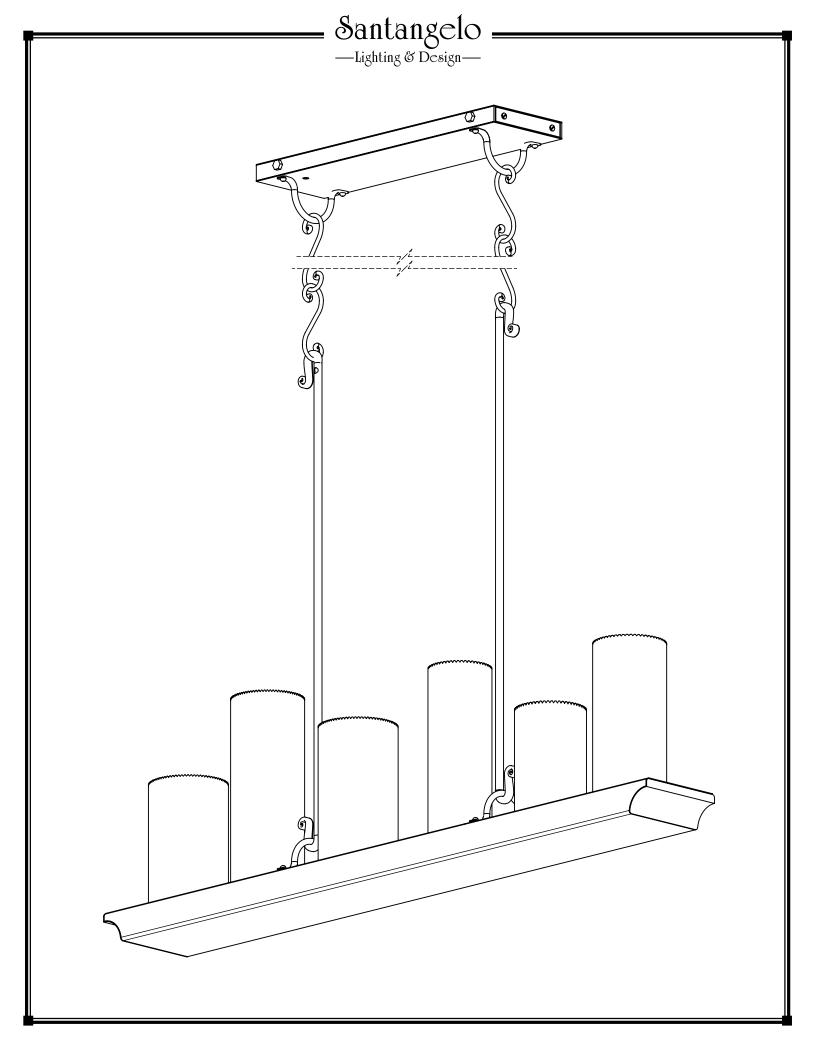

SKU: CH-LM-6L

Approx Weight: 54.5 lbs Install Guide: CF008

Shade: Onyx

Dimension Tolerance: ± 7/8"

Copyright 2014. All rights in detail, design and invention reserved.

www.santangelolighting.com

**Electrical Specifications:** 

6 Light; Edison Base; 60 Watt Max.

Light bulbs NOT included

Mounting Specification Notes:

Needs blocking reinforcement