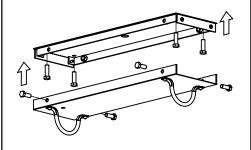

## SCAFFOLDING OR MECHANICAL LIFT

SHOULD BE AVAILABLE TO ASSIST IN THE INSTALLATION OF A FIXTURE WHEN THE CEILING HEIGHT EXCEEDS 10 FEET, ADDITIONAL HELP AND EQUIPMENT MAY ALSO BE REQUIRED WHEN LIFTING THE FIXTURE INTO PLACE.