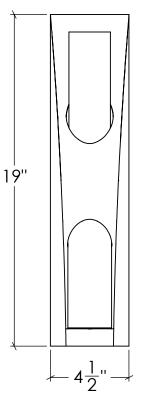

## **Tidal Sconce**

**BOTTOM VIEW** 

FRONT VIEW

Universal bracket mounting holes

19"

41/2"

<u>Canopy Mounting Detail</u> Front View (Not to scale)

SIDE VIEW