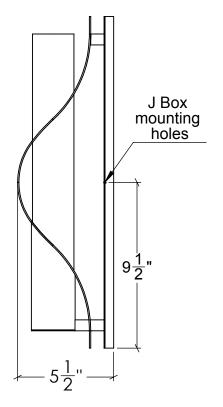

## **Tidal Sconce**

**BOTTOM VIEW** 

FRONT VIEW

Universal bracket mounting holes

19"

41/2"

<u>Canopy Mounting Detail</u> Front View (Not to scale)

SIDE VIEW

**Electrical Specifications:** 

Recomended LED only; 1 Light; G9 Base; 5 Watt Max.

Light bulbs NOT included

Mounting Specification Notes:

Mounts directly to standard J Box