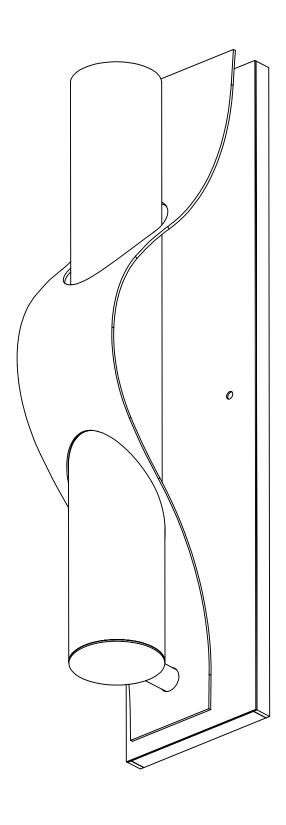

## **Tidal Sconce**

**BOTTOM VIEW** 

FRONT VIEW

Universal bracket mounting holes

19"

41/2"

<u>Canopy Mounting Detail</u> Front View (Not to scale)

SIDE VIEW

SKU: SC-TDL

Approx Weight: 8 lbs

Install Guide:

Shade: White Onyx

Dimension Tolerance: ± 7/8"

Copyright 2018. All rights in detail, design

and invention reserved.

www.santangelolighting.com

**Electrical Specifications:** 

Recomended LED only; 1 Light; G9 Base; 5 Watt Max.

Light bulbs NOT included

Mounting Specification Notes:

Mounts directly to standard J Box