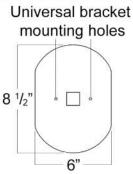

## Iglesia 3 Light Sconce

**BOTTOM VIEW** 

FRONT VIEW

Backplate Mounting Detail Front view (Not to scale)

SIDE VIEW

SKU: SC-GLS-3L

Approx Weight: 16.5 lbs Install Guide: SC001

Shade: Onyx

Mounting Specification Notes:

Mounts directly to standard J Box