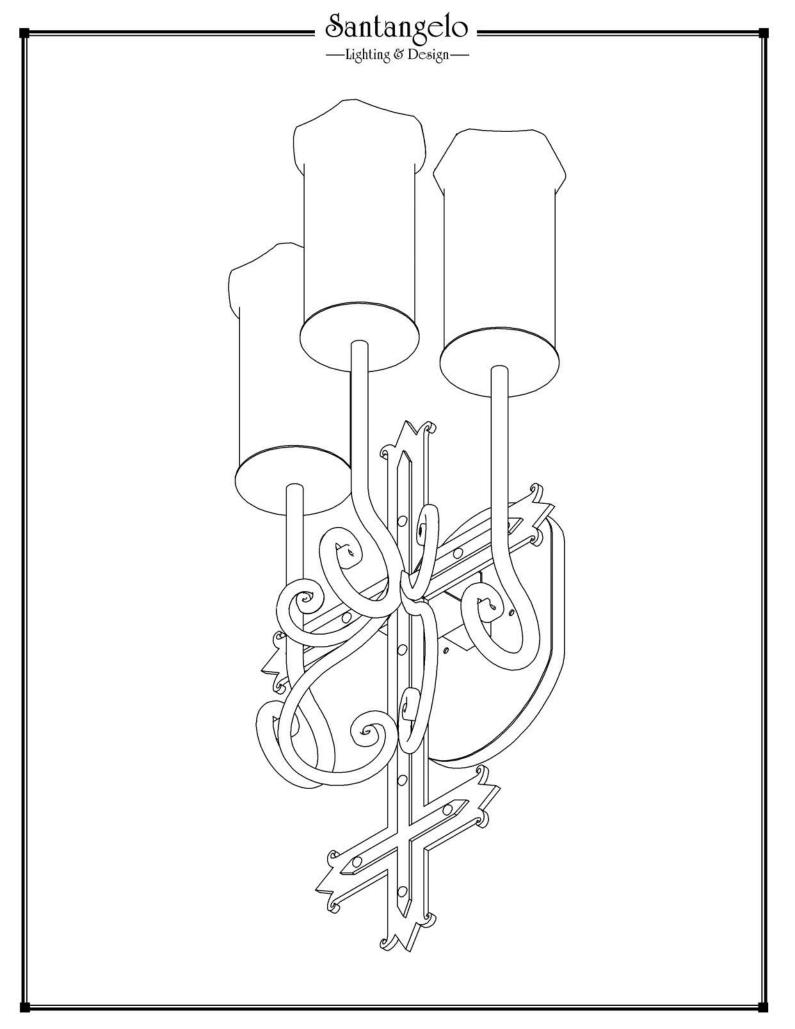

## Iglesia 3 Light Sconce

**BOTTOM VIEW** 

FRONT VIEW

Backplate Mounting Detail Front view (Not to scale)

SIDE VIEW

SKU: SC-GLS-3L

Approx Weight: 16.5 lbs Install Guide: SC001

Shade: Onyx