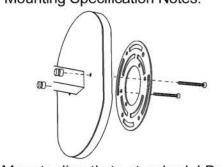

-Lighting & Design-

## Iglesia 3 Light Sconce

**BOTTOM VIEW** 



FRONT VIEW





Backplate Mounting Detail Front view (Not to scale)

SIDE VIEW



SKU: SC-GLS-3L

Approx Weight: 16.5 lbs Install Guide: SC001

Shade: Onyx

Dimension Tolerance: ±7/8"



Copyright 2012, All rights in detail, design

and invention reserved.

www.santangelolighting.com

**Electrical Specifications:** 

3 Light; Candelabra Base; 60 Watt Max.

Light bulbs NOT included

Mounting Specification Notes:



Mounts directly to standard J Box



## WARRANTY

SELLER WARRANTS TO OWNER THAT THE PRODUCT WILL BE FREE FROM MATERIAL DEFECTS IN MATERIAL AND WORKMANSHIP FOR ONE (1) YEAR FROM THE DATE OF PURCHASE. THIS LIMITED PRODUCT WARRANTY DOES NOT APPLY TO IMPROPER INSTALLATION, MAINTENANCE OR IMPROPER HANDLING.

## PRODUCT WARNING

FAILURE TO PROVIDE ADEQUATE STRUCTURAL SUPPORT FOR THE PRODUCT CAN RESULT IN SERIOUS PERSONAL INJURY, DEATH, OR DAMAGE TO THE PRODUCT AND OTHER PROPERTY. IT IS THE OWNER'S RESPONSIBILITY TO CONSULT WITH ITS INSTALLER/CONTRACTOR TO ENSURE THAT: (1) THE STRUCTURE TO WHICH THE PRODUCT IS ATTACHED IS ABLE TO SUPPORT THE PRODUCT AS INSTALLED: AND (2) THAT THE PRODUCT IS INSTALLED CORRECTLY. OWNER EXPRESSLY ACKNOWLEDGES AND AGREES THAT IN NO WAY IS SELLER RESPONSIBLE FOR ANY