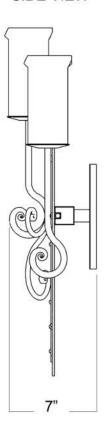

## Iglesia 3 Light Sconce

**BOTTOM VIEW** 

FRONT VIEW

Backplate Mounting Detail Front view (Not to scale)

SIDE VIEW

SKU: SC-GLS-3L

Approx Weight: 16.5 lbs Install Guide: SC001

Shade: Onyx