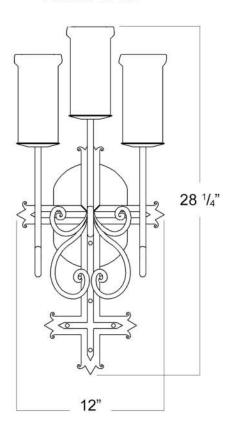

## Iglesia 3 Light Sconce

**BOTTOM VIEW** 

FRONT VIEW

Backplate Mounting Detail Front view (Not to scale)

SIDE VIEW

SKU: SC-GLS-3L

Approx Weight: 16.5 lbs Install Guide: SC001

Shade: Onyx

Dimension Tolerance: ±7/8"

Copyright 2012, All rights in detail, design

and invention reserved.

www.santangelolighting.com

**Electrical Specifications:** 

3 Light; Candelabra Base; 60 Watt Max.

Light bulbs NOT included