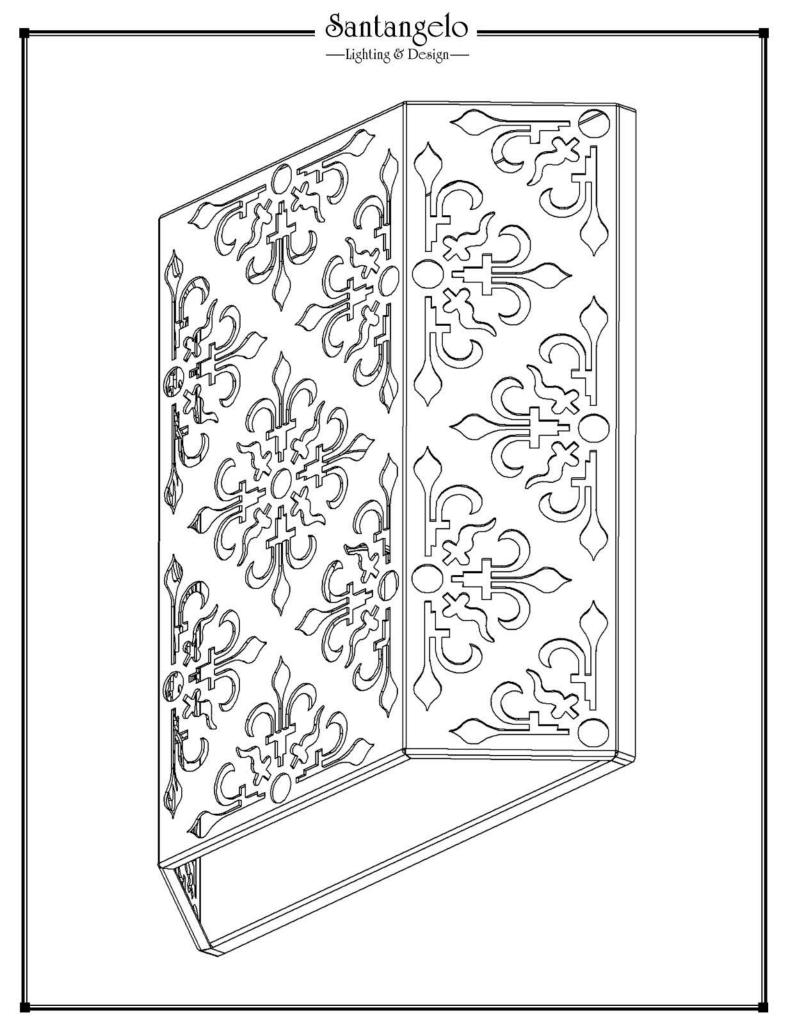

Light bulbs NOT included

www.santangelolighting.com

Mounts directly to standard J Box