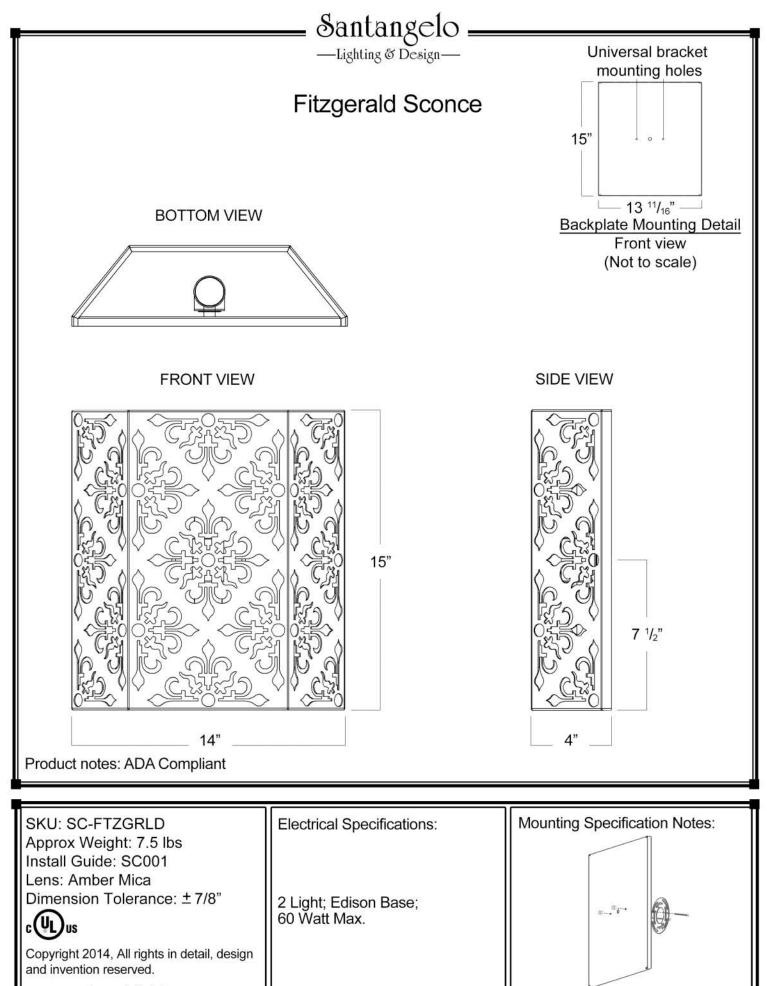

Light bulbs NOT included

www.santangelolighting.com

Mounts directly to standard J Box