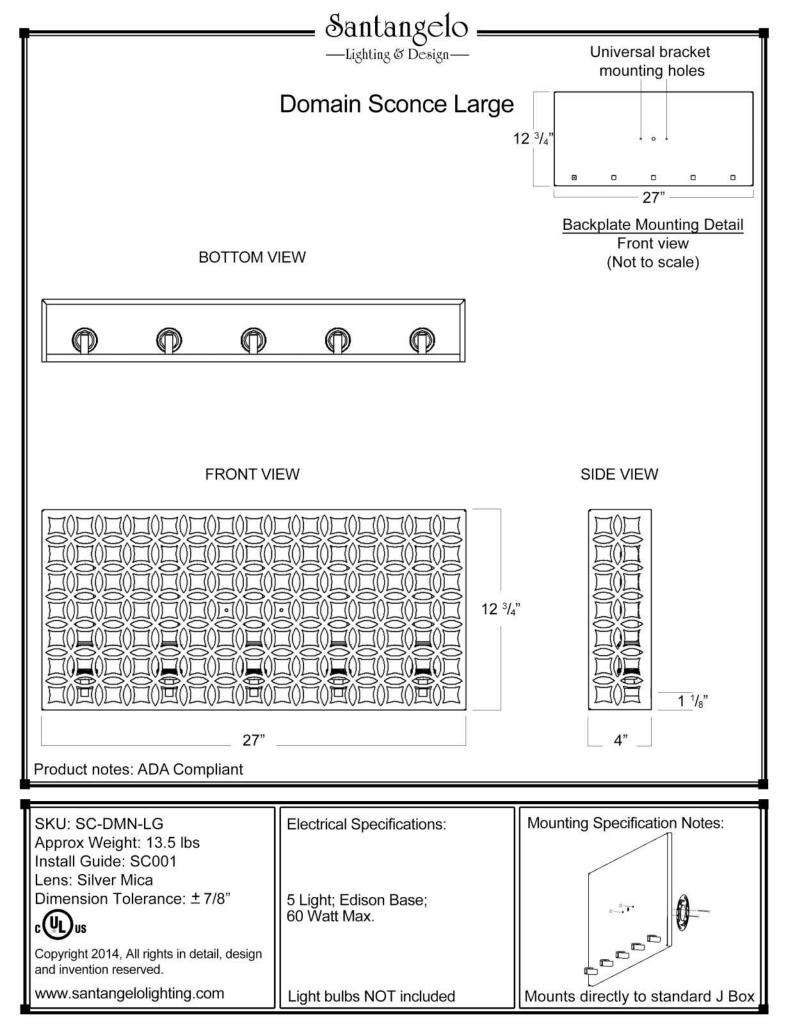

## WARRANTY

SELLER WARRANTS TO OWNER THAT THE PRODUCT WILL BE FREE FROM MATERIAL DEFECTS IN MATERIAL AND WORKMANSHIP FOR ONE (1) YEAR FROM THE DATE OF PURCHASE. THIS LIMITED PRODUCT WARRANTY DOES NOT APPLY TO IMPROPER INSTALLATION, MAINTENANCE OR IMPROPER HANDLING.

## **PRODUCT WARNING**

FAILURE TO PROVIDE ADEQUATE STRUCTURAL SUPPORT FOR THE PRODUCT CAN RESULT IN SERIOUS PERSONAL INJURY, DEATH, OR DAMAGE TO THE PRODUCT AND OTHER PROPERTY. IT IS THE OWNER'S RESPONSIBILITY TO CONSULT WITH ITS INSTALLER/CONTRACTOR TO ENSURE THAT: (1) THE STRUCTURE TO WHICH THE PRODUCT IS ATTACHED IS ABLE TO SUPPORT THE PRODUCT AS INSTALLED: AND (2) THAT THE PRODUCT IS INSTALLED CORRECTLY. OWNER EXPRESSLY ACKNOWLEDGES AND AGREES THAT IN NO WAY IS SELLER RESPONSIBLE FOR ANY INJURY, BODILY OR OTHERWISE, R