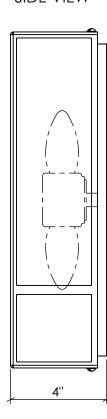

## **Boho Sconce**

ce

Backplate Mounting Detail Front View (Not to scale)

**BOTTOM VIEW** 

FRONT VIEW

SIDE VIEW

SKU: SC-BH

Approx Weight: 5 lbs

Install Guide: Lens: Bamboo

Dimension Tolerance: ± 7/8"

Copyright 2020. All rights in detail, design

and invention reserved.

www.santangelolighting.com

**Electrical Specifications:** 

2 Light; Edison Base;

60 Watt Max.

Light bulbs NOT included

Mounting Specification Notes:

Mounts directly to standard J Box