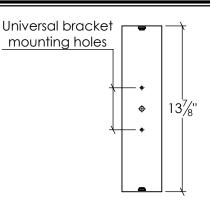

## **Boho Sconce**

ce

Backplate Mounting Detail Front View (Not to scale)

**BOTTOM VIEW** 

FRONT VIEW

SIDE VIEW

SKU: SC-BH

Approx Weight: 5 lbs

Install Guide: Lens: Bamboo

Dimension Tolerance: ± 7/8"

Copyright 2020. All rights in detail, design

and invention reserved.

www.santangelolighting.com

**Electrical Specifications:** 

2 Light; Edison Base;

60 Watt Max.

Light bulbs NOT included

Mounting Specification Notes:

Mounts directly to standard J Box