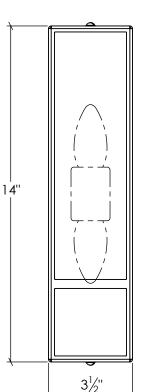

## **Boho Sconce**

ce

Backplate Mounting Detail Front View (Not to scale)

**BOTTOM VIEW** 

FRONT VIEW

SIDE VIEW

SKU: SC-BH

Approx Weight: 5 lbs

Install Guide: Lens: Bamboo

Dimension Tolerance: ± 7/8"

Copyright 2020. All rights in detail, design

and invention reserved.

www.santangelolighting.com

**Electrical Specifications:** 

2 Light; Edison Base;

60 Watt Max.

Light bulbs NOT included

Mounting Specification Notes:

Mounts directly to standard J Box