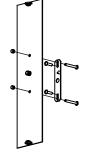

## **Boho Sconce**

ce

Backplate Mounting Detail Front View (Not to scale)

**BOTTOM VIEW** 

FRONT VIEW

SIDE VIEW

SKU: SC-BH

Approx Weight: 5 lbs

Light bulbs NOT included

Mounting Specification Notes:

Mounts directly to standard J Box