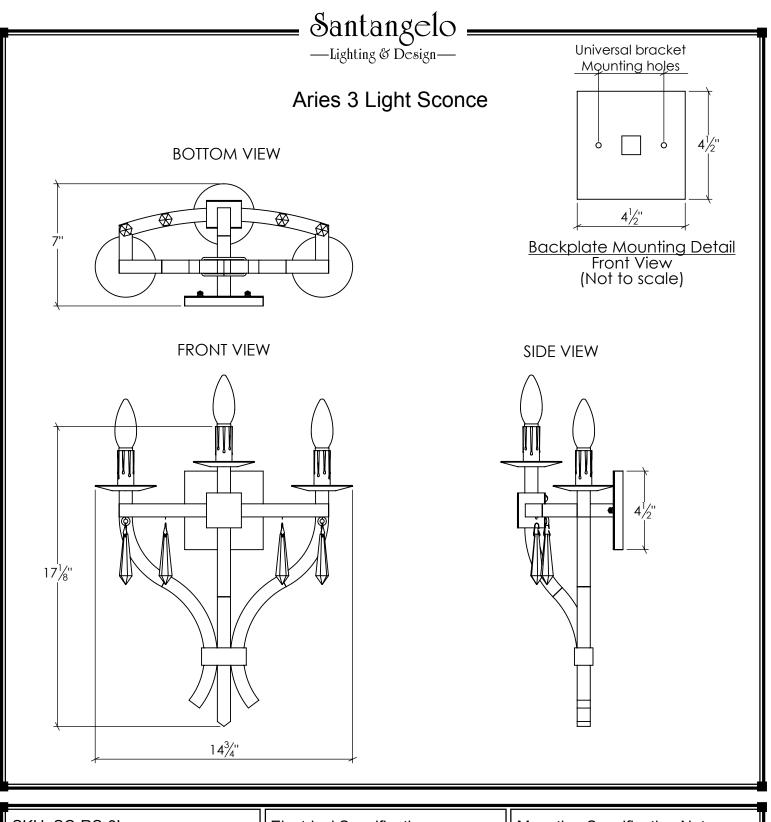

| SKU: SC-RS-3L                                                                                                                                                                    | Electrical Specifications:                | Mounting Specification Notes:     |
|----------------------------------------------------------------------------------------------------------------------------------------------------------------------------------|-------------------------------------------|-----------------------------------|
| Approx Weight: 10 lbs<br>Install Guide:<br>Lens: Obelisk Rock Crystals<br>Dimension Tolerance: ± 7/8"<br>Copyright 2020. All rights in detail, design<br>and invention reserved. | 3 Light; Candelabra Base;<br>60 Watt Max. |                                   |
| www.santangelolighting.com                                                                                                                                                       | Light bulbs NOT included                  | Mounts directly to standard J Box |