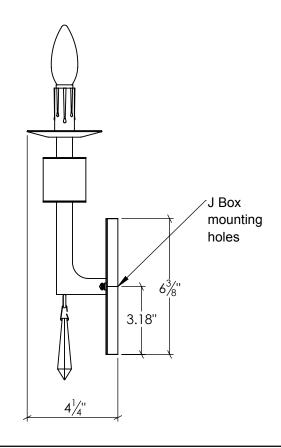

## Aries 1 Light Sconce

**BOTTOM VIEW** 

FRONT VIEW

Backplate Mounting Detail Front View (Not to scale)

SIDE VIEW

SKU: SC-RS-1L Approx Weight: 3 lbs

Install Guide:

Lens: Obelisk Rock Crystal Dimension Tolerance: ± 7/8"

Mounts directly to standard J Box