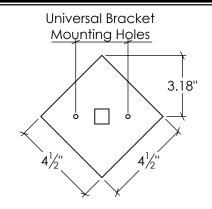

## Aries 1 Light Sconce

**BOTTOM VIEW** 

FRONT VIEW

Backplate Mounting Detail Front View (Not to scale)

SIDE VIEW

SKU: SC-RS-1L Approx Weight: 3 lbs

Install Guide:

Lens: Obelisk Rock Crystal Dimension Tolerance: ± 7/8"