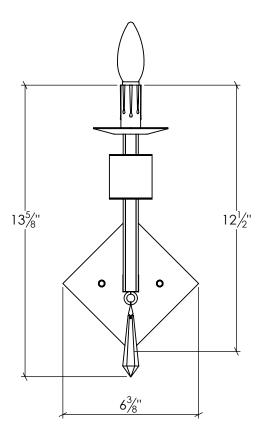

## Aries 1 Light Sconce

**BOTTOM VIEW** 

FRONT VIEW

Backplate Mounting Detail Front View (Not to scale)

SIDE VIEW

SKU: SC-RS-1L Approx Weight: 3 lbs

Install Guide:

Lens: Obelisk Rock Crystal Dimension Tolerance: ± 7/8"

Copyright 2020. All rights in detail, design and invention reserved.

www.santangelolighting.com

**Electrical Specifications:** 

1 Light; Candelabra Base; 60 Watt Max.

Light bulbs NOT included

Mounting Specification Notes: