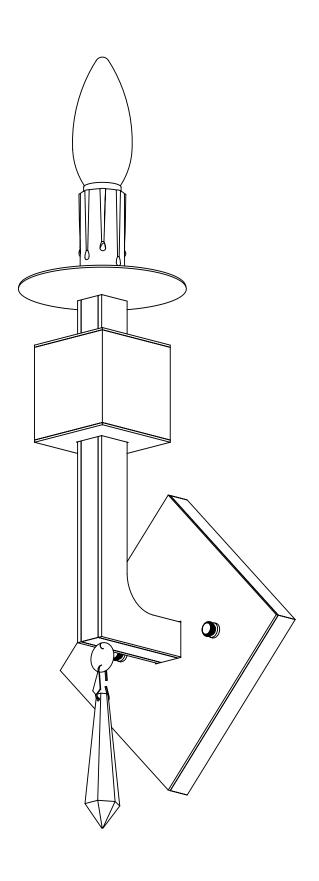

## Aries 1 Light Sconce

**BOTTOM VIEW** 

FRONT VIEW

Backplate Mounting Detail Front View (Not to scale)

SIDE VIEW

SKU: SC-RS-1L Approx Weight: 3 lbs

Install Guide:

Lens: Obelisk Rock Crystal Dimension Tolerance: ± 7/8"

Copyright 2020. All rights in detail, design and invention reserved.

www.santangelolighting.com

**Electrical Specifications:** 

1 Light; Candelabra Base; 60 Watt Max.

Light bulbs NOT included

Mounting Specification Notes: