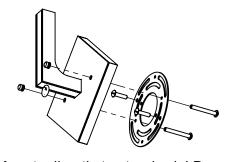

## Aries 1 Light Sconce

**BOTTOM VIEW** 

FRONT VIEW

Backplate Mounting Detail Front View (Not to scale)

SIDE VIEW

SKU: SC-RS-1L Approx Weight: 3 lbs

Install Guide:

Lens: Obelisk Rock Crystal Dimension Tolerance: ± 7/8"

Copyright 2020. All rights in detail, design and invention reserved.

www.santangelolighting.com

**Electrical Specifications:** 

1 Light; Candelabra Base; 60 Watt Max.

Light bulbs NOT included

Mounting Specification Notes:

Mounts directly to standard J Box