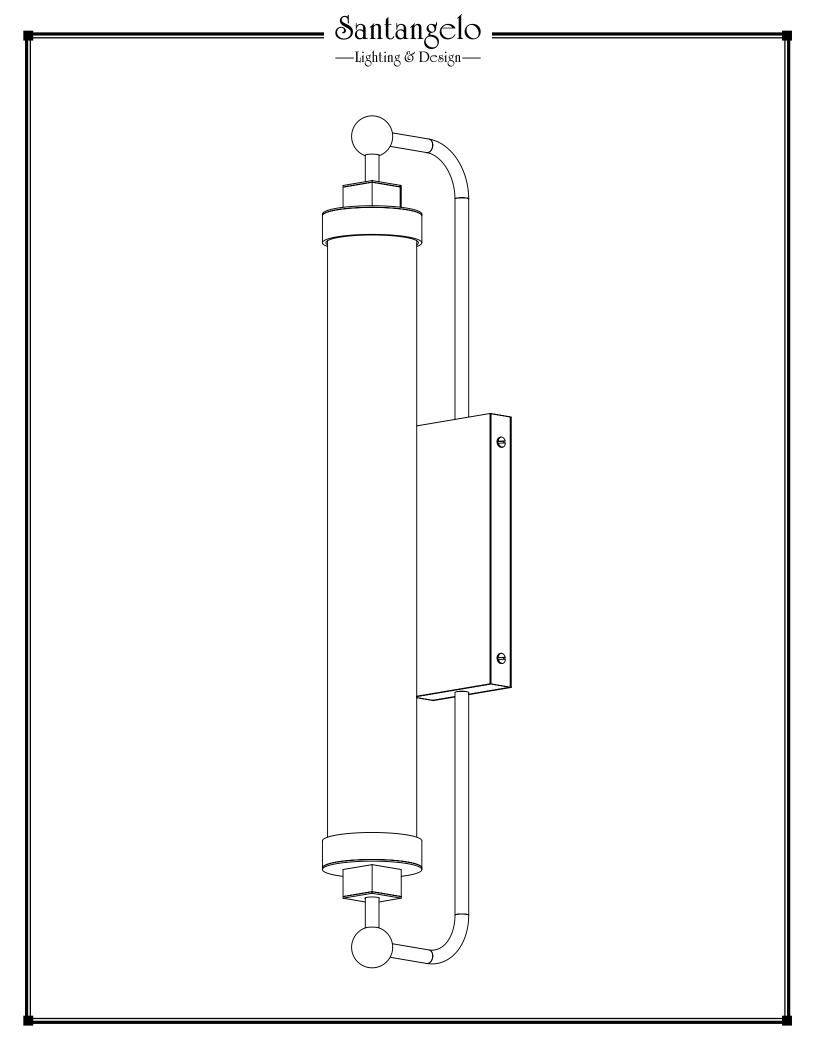

## **Apothecary Sconce**

**BOTTOM VIEW** 

**FRONT VIEW** 

SIDE VIEW

SKU: SC-PTHCRY

Approx Weight: 14.5 lbs

Install Guide:

Shade: White onyx

Dimension Tolerance: ± 7/8"

Copyright 2019. All rights in detail, design

and invention reserved.

www.santangelolighting.com

**Electrical Specifications:** 

19.2 Watts LED Tape Light; 3000K; 1992 Lumens

Light bulbs NOT included