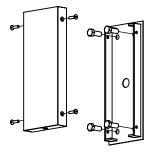

## **Apothecary Sconce**

**BOTTOM VIEW** 

**FRONT VIEW** 

SIDE VIEW

SKU: SC-PTHCRY

Approx Weight: 14.5 lbs

Install Guide:

Shade: White onyx

Mounting Specification Notes:

Needs blocking reinforcement