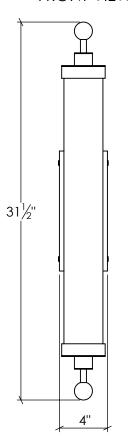

## **Apothecary Sconce**

**BOTTOM VIEW** 

**FRONT VIEW** 

SIDE VIEW

SKU: SC-PTHCRY

Approx Weight: 14.5 lbs

Install Guide:

Shade: White onyx

Dimension Tolerance: ± 7/8"

Copyright 2019. All rights in detail, design

and invention reserved.

www.santangelolighting.com

**Electrical Specifications:** 

19.2 Watts LED Tape Light; 3000K; 1992 Lumens

Light bulbs NOT included