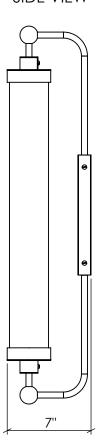

## **Apothecary Sconce**

**BOTTOM VIEW** 

**FRONT VIEW** 

SIDE VIEW

SKU: SC-PTHCRY

Approx Weight: 14.5 lbs

Install Guide:

Shade: White onyx