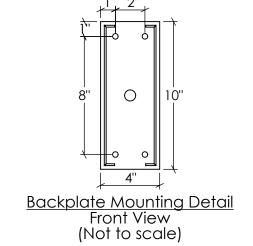

## **Apothecary Sconce**

**BOTTOM VIEW** 

**FRONT VIEW** 

SIDE VIEW

SKU: SC-PTHCRY

Approx Weight: 14.5 lbs

Install Guide:

Shade: White onyx

Mounting Specification Notes:

Needs blocking reinforcement