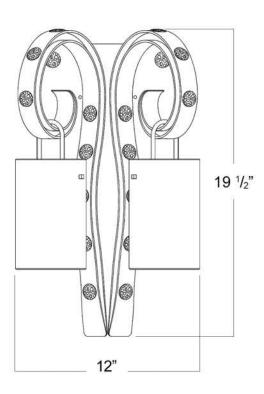

## Antibes 2 Light Sconce

**BOTTOM VIEW** 

Universal bracket mounting holes

**Backplate Mounting Detail** Front view (Not to scale)

**FRONT VIEW** 

SIDE VIEW

SKU: SC-NTBS-2L Approx Weight: 19 lbs Install Guide: SC003 Shade: Antibes Onyx Dimension Tolerance: ±7/8"