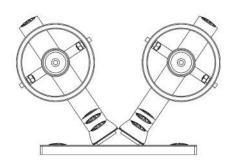

## Antibes 2 Light Sconce

**BOTTOM VIEW** 

Universal bracket mounting holes

**Backplate Mounting Detail** Front view (Not to scale)

**FRONT VIEW** 

SIDE VIEW

SKU: SC-NTBS-2L Approx Weight: 19 lbs Install Guide: SC003 Shade: Antibes Onyx Dimension Tolerance: ±7/8"

Mounts directly to standard J Box