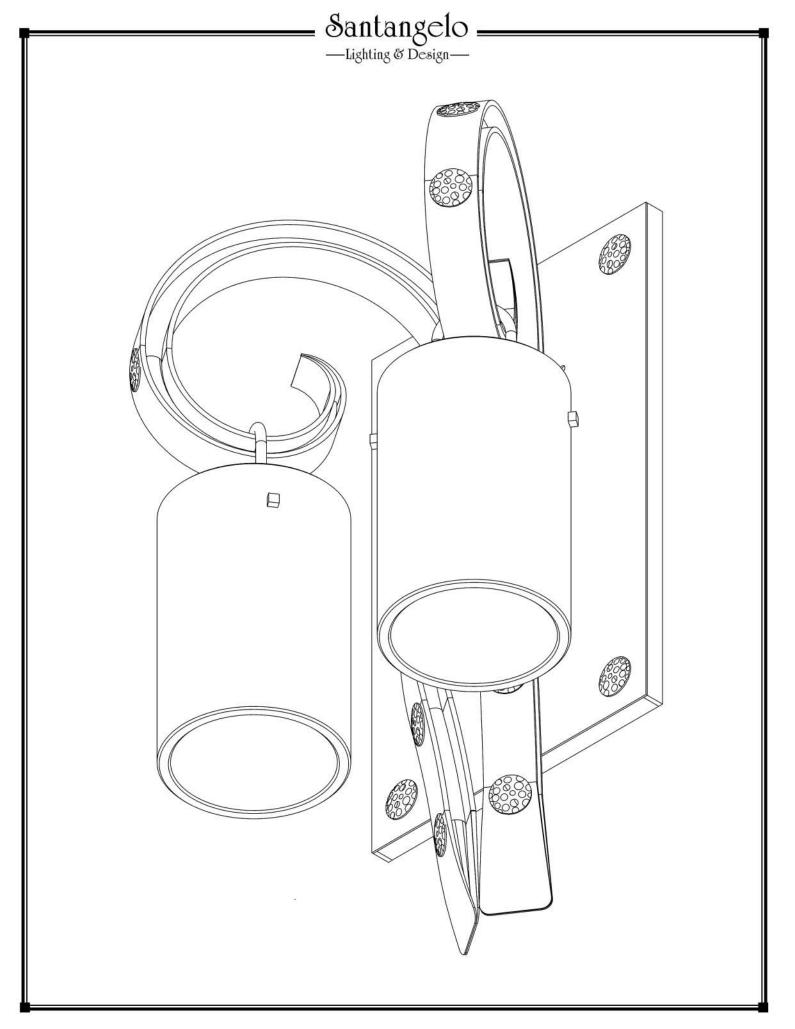

## Antibes 2 Light Sconce

**BOTTOM VIEW** 

Universal bracket mounting holes

**Backplate Mounting Detail** Front view (Not to scale)

**FRONT VIEW** 

SIDE VIEW

SKU: SC-NTBS-2L Approx Weight: 19 lbs Install Guide: SC003 Shade: Antibes Onyx Dimension Tolerance: ±7/8"

Copyright 2014, All rights in detail, design

and invention reserved.

www.santangelolighting.com

**Electrical Specifications:** 

2 Light; Edison Base; 60 Watt Max.

Light bulbs NOT included

Mounting Specification Notes:

Mounts directly to standard J Box