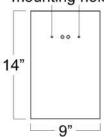

## Antibes 2 Light Sconce

**BOTTOM VIEW** 

Universal bracket mounting holes

**Backplate Mounting Detail** Front view (Not to scale)

**FRONT VIEW** 

SIDE VIEW

SKU: SC-NTBS-2L Approx Weight: 19 lbs Install Guide: SC003 Shade: Antibes Onyx Dimension Tolerance: ±7/8"

Copyright 2014, All rights in detail, design

and invention reserved.

www.santangelolighting.com

**Electrical Specifications:** 

2 Light; Edison Base; 60 Watt Max.

Light bulbs NOT included

Mounting Specification Notes: