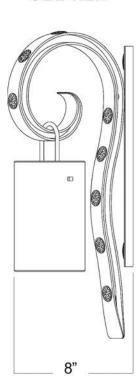

## Antibes 2 Light Sconce

**BOTTOM VIEW** 

Universal bracket mounting holes

**Backplate Mounting Detail** Front view (Not to scale)

**FRONT VIEW** 

SIDE VIEW

SKU: SC-NTBS-2L Approx Weight: 19 lbs Install Guide: SC003 Shade: Antibes Onyx Dimension Tolerance: ±7/8"