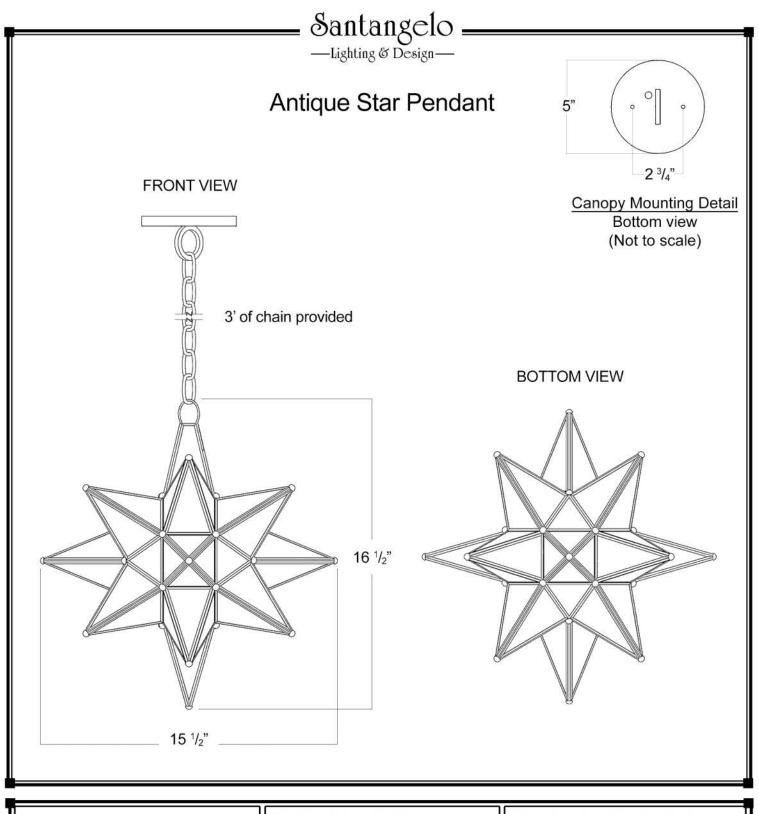

| SKU: PN-NTQSTR<br>Approx Weight: 6 lbs<br>Install Guide: CF005       | Electrical Specifications:            | Mounting Specification Notes:     |
|----------------------------------------------------------------------|---------------------------------------|-----------------------------------|
| Lens: Antique Mirror<br>Dimension Tolerance: ± 7/8"                  | 1 Light; Edison Base;<br>60 Watt Max. |                                   |
| Copyright 2012, All rights in detail, design and invention reserved. |                                       | e 🔘 e                             |
| www.santangelolighting.com                                           | Light bulbs NOT included              | Mounts directly to standard J Box |