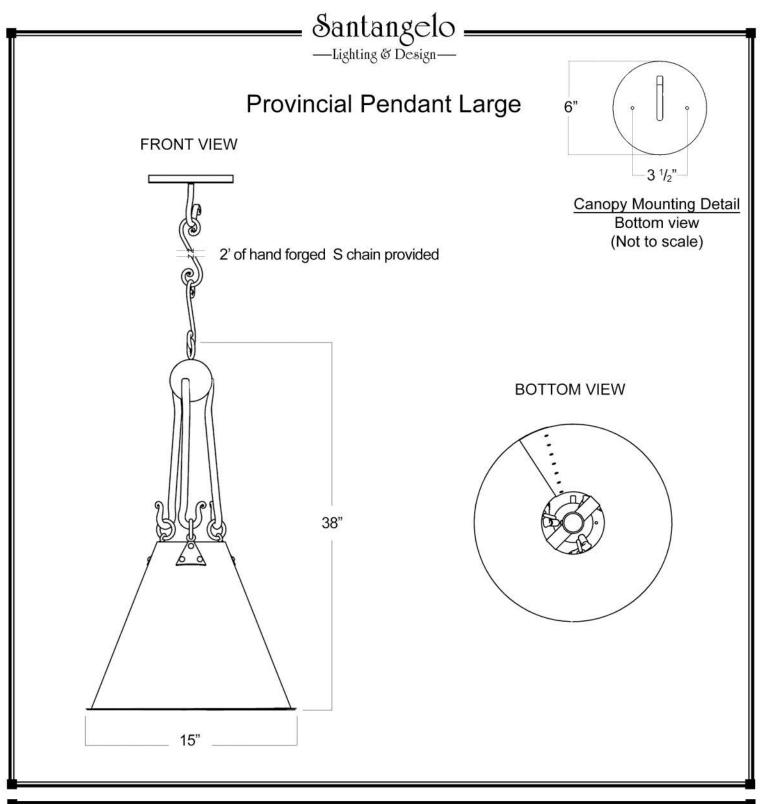

| SKU: PN-PRVNCL-LG<br>Approx Weight: 12 lbs<br>Install Guide: CF005<br>Shade: Iron<br>Dimension Tolerance: ± 7/8"<br>Copyright 2014, All rights in detail, design | Electrical Specifications:<br>1 Light; Edison Base;<br>60 Watt Max. | Mounting Specification Notes:     |
|------------------------------------------------------------------------------------------------------------------------------------------------------------------|---------------------------------------------------------------------|-----------------------------------|
| and invention reserved.<br>www.santangelolighting.com                                                                                                            | Light bulbs NOT included                                            | Mounts directly to standard J Box |