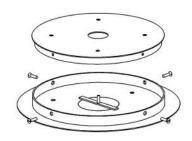

## Mountain Modern Pendant 5 **Light Cluster**

provided

Canopy Mounting Detail Bottom view (Not to scale)

#### **FRONT VIEW**

**BOTTOM VIEW** 

SKU: CL-5-PN-MNTNMDRN-A

Approx Weight: 31 lbs Install Guide: CF046

Shade: Onyx

Dimension Tolerance: ±7/8"

Copyright 2012, All rights in detail, design and invention reserved.