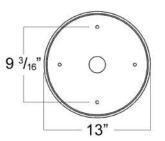

#### **FRONT VIEW**

**BOTTOM VIEW** 

SKU: CL-5-PN-MNTNMDRN-A

Approx Weight: 31 lbs Install Guide: CF046

Shade: Onyx

Dimension Tolerance: ±7/8"

Copyright 2012, All rights in detail, design and invention reserved.