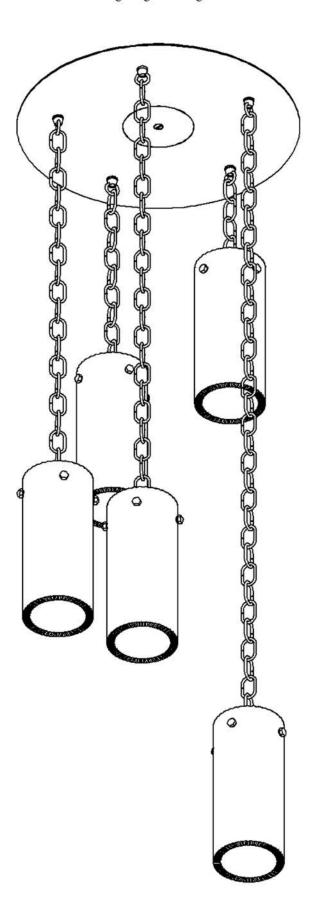

## Mountain Modern Pendant 5 **Light Cluster**

provided

Canopy Mounting Detail Bottom view (Not to scale)

#### **FRONT VIEW**

**BOTTOM VIEW** 

SKU: CL-5-PN-MNTNMDRN-A

Approx Weight: 31 lbs Install Guide: CF046

Shade: Onyx

Dimension Tolerance: ±7/8"

Copyright 2012, All rights in detail, design and invention reserved.

www.santangelolighting.com

**Electrical Specifications:** 

5 Light; Edison Base;

60 Watt Max.

Light bulbs NOT included

Mounting Specification Notes:

Needs blocking reinforcement

Santangelo \_\_\_\_\_