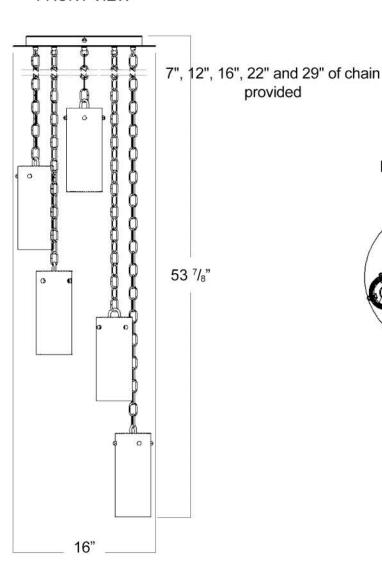

## Mountain Modern Pendant 5 **Light Cluster**

provided

Canopy Mounting Detail Bottom view (Not to scale)

#### **FRONT VIEW**

**BOTTOM VIEW** 

SKU: CL-5-PN-MNTNMDRN-A

Approx Weight: 31 lbs Install Guide: CF046

Shade: Onyx

Dimension Tolerance: ±7/8"

Copyright 2012, All rights in detail, design and invention reserved.

www.santangelolighting.com

**Electrical Specifications:** 

5 Light; Edison Base;

60 Watt Max.

Light bulbs NOT included

Mounting Specification Notes:

Needs blocking reinforcement

Santangelo \_\_\_\_\_