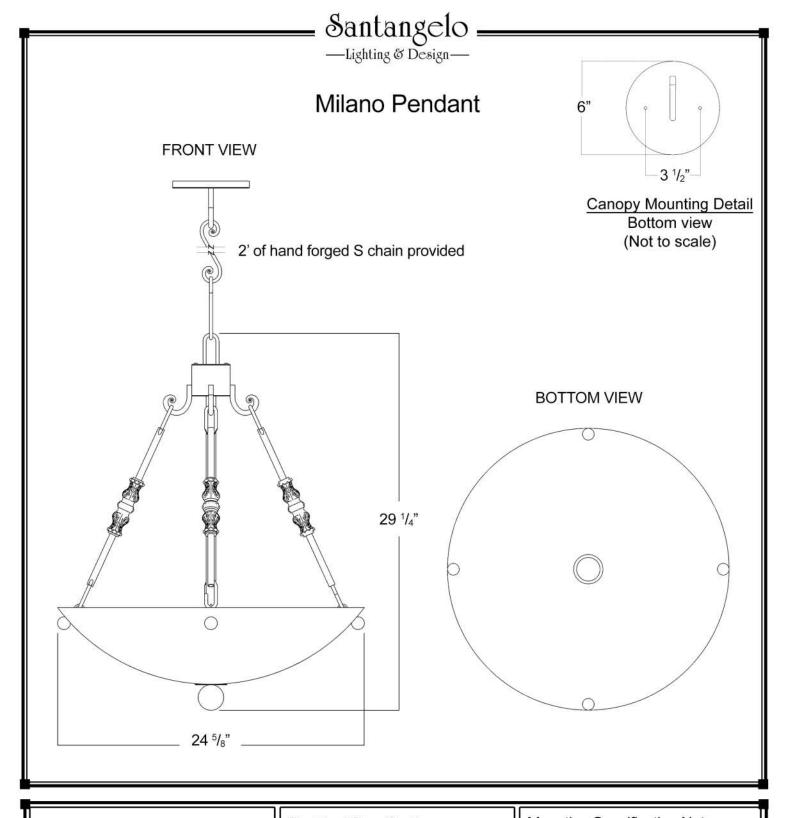

SKU: PN-MLN

Approx Weight: 42 lbs Install Guide: CF041

Shade: Onyx

Dimension Tolerance: ± 7/8"

Copyright 2008, All rights in detail, design

and invention reserved.

www.santangelolighting.com

**Electrical Specifications:** 

4 Light; Edison Base; 60 Watt Max.

Light bulbs NOT included

Mounting Specification Notes:

Mounts directly to standard J Box