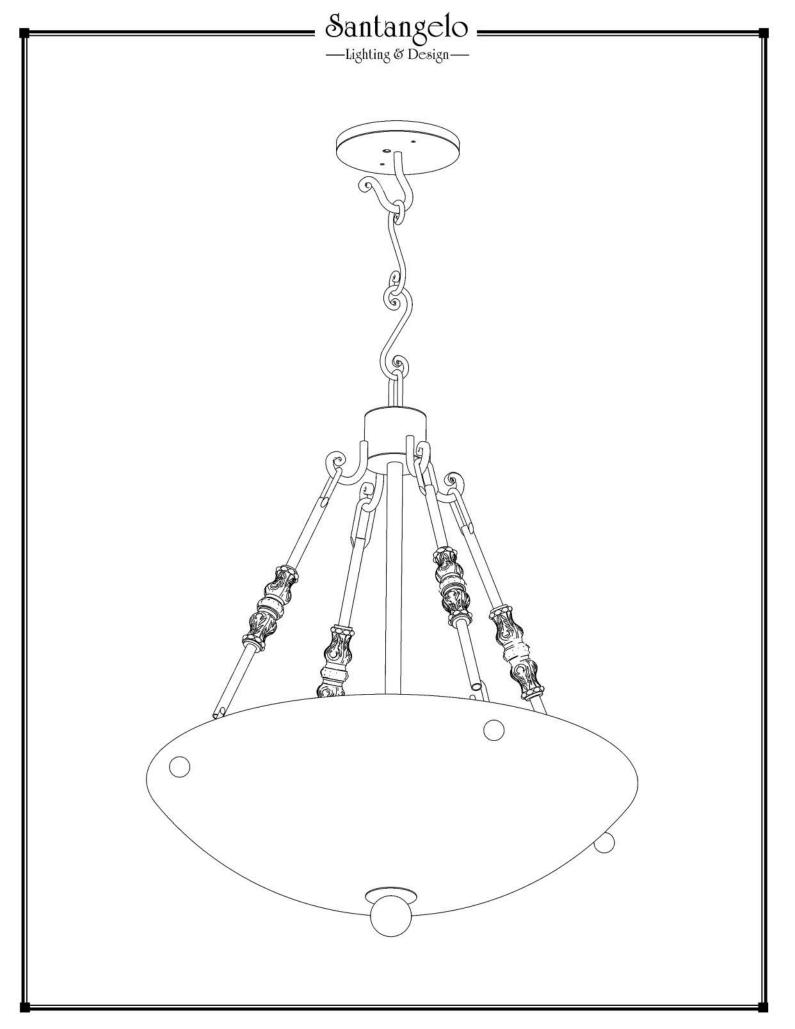

SKU: PN-MLN

Approx Weight: 42 lbs Install Guide: CF041

Shade: Onyx

Dimension Tolerance: ± 7/8"

Copyright 2008, All rights in detail, design

and invention reserved.

www.santangelolighting.com

**Electrical Specifications:** 

4 Light; Edison Base; 60 Watt Max.

Light bulbs NOT included

Mounting Specification Notes:

Mounts directly to standard J Box