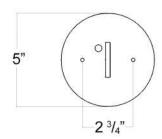

#### **BOTTOM VIEW**

SKU: PN-MTRPLTN Approx Weight: 31 lbs Install Guide: CF005

Lens: Stained Glass & Mesh Dimension Tolerance: ± 7/8"

Copyright 2018, All rights in detail, design

and invention reserved.

www.santangelolighting.com