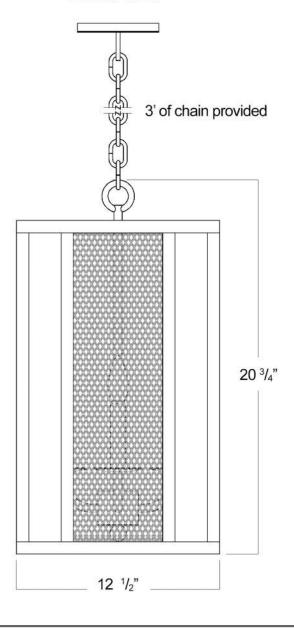

## FRONT VIEW

#### **BOTTOM VIEW**

SKU: PN-MTRPLTN Approx Weight: 31 lbs Install Guide: CF005

Lens: Stained Glass & Mesh Dimension Tolerance: ± 7/8"

Copyright 2018, All rights in detail, design

and invention reserved.

www.santangelolighting.com

**Electrical Specifications:** 

4 Light; Candelabra Base; 60 Watt Max.

Light bulbs NOT included

Mounting Specification Notes:

Mounts directly to standard J Box