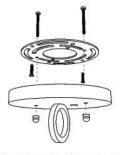

# \_\_\_ Santangelo \_\_\_

—Lighting & Design—

# Metropolitan Pendant



Canopy Mounting Detail
Bottom view
(Not to scale)

## FRONT VIEW



#### **BOTTOM VIEW**



SKU: PN-MTRPLTN Approx Weight: 31 lbs Install Guide: CF005

Lens: Stained Glass & Mesh Dimension Tolerance: ± 7/8"



Copyright 2018, All rights in detail, design

and invention reserved.

www.santangelolighting.com

**Electrical Specifications:** 

4 Light; Candelabra Base; 60 Watt Max.

Light bulbs NOT included

Mounting Specification Notes:



Mounts directly to standard J Box



#### WARRANTY

SELLER WARRANTS TO OWNER THAT THE PRODUCT WILL BE FREE FROM MATERIAL DEFECTS IN MATERIAL AND WORKMANSHIP FOR ONE (1) YEAR FROM THE DATE OF PURCHASE. THIS LIMITED PRODUCT WARRANTY DOES NOT APPLY TO IMPROPER INSTALLATION, MAINTENANCE OR IMPROPER HANDLING.

#### PRODUCT WARNING

FAILURE TO PROVIDE ADEQUATE STRUCTURAL SUPPORT FOR THE PRODUCT CAN RESULT IN SERIOUS PERSONAL INJURY, DEATH, OR DAMAGE TO THE PRODUCT AND OTHER PROPERTY. IT IS THE OWNER'S RESPONSIBILITY TO CONSULT WITH ITS INSTALLER/CONTRACTOR TO ENSURE THAT: (1) THE STRUCTURE TO WHICH THE PRODUCT IS ATTACHED IS ABLE TO SUPPORT THE PRODUCT AS INSTALLED: AND (2) THAT THE PRODUCT IS INSTALLED CORRECTLY. OWNER EXPRESSLY ACKNOWLEDGES AND AGREES THAT IN NO WAY IS SELLER RESPONSIBLE FOR