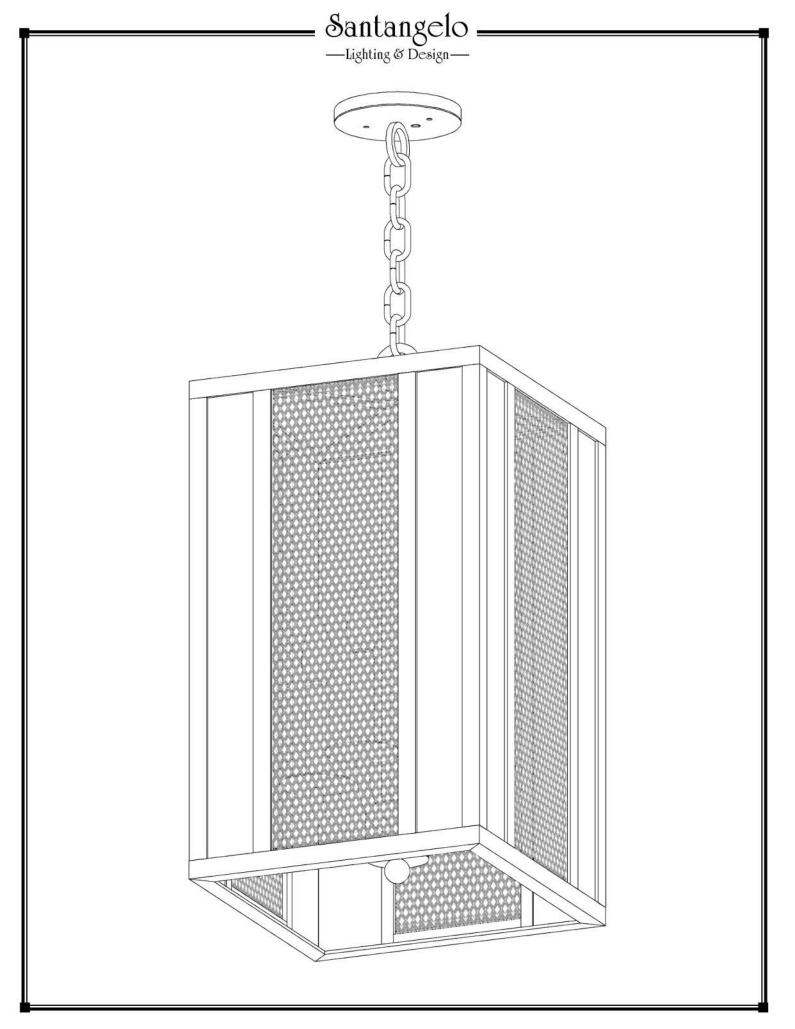

# Metropolitan Pendant

Canopy Mounting Detail
Bottom view
(Not to scale)

## FRONT VIEW

#### **BOTTOM VIEW**

SKU: PN-MTRPLTN Approx Weight: 31 lbs Install Guide: CF005

Lens: Stained Glass & Mesh Dimension Tolerance: ± 7/8"

Copyright 2018, All rights in detail, design

and invention reserved.

www.santangelolighting.com

**Electrical Specifications:** 

4 Light; Candelabra Base; 60 Watt Max.

Light bulbs NOT included

Mounting Specification Notes:

Mounts directly to standard J Box