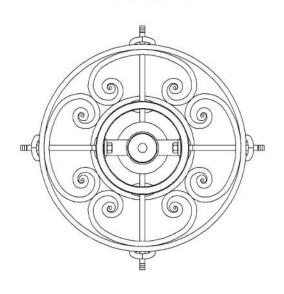

#### **BOTTOM VIEW**

SKU: PN-MDLLN Approx Weight: 5 lbs Install Guide: CF036

Shade: Onyx

Dimension Tolerance: ±7/8"

Copyright 1996, All rights in detail, design

and invention reserved.

www.santangelolighting.com