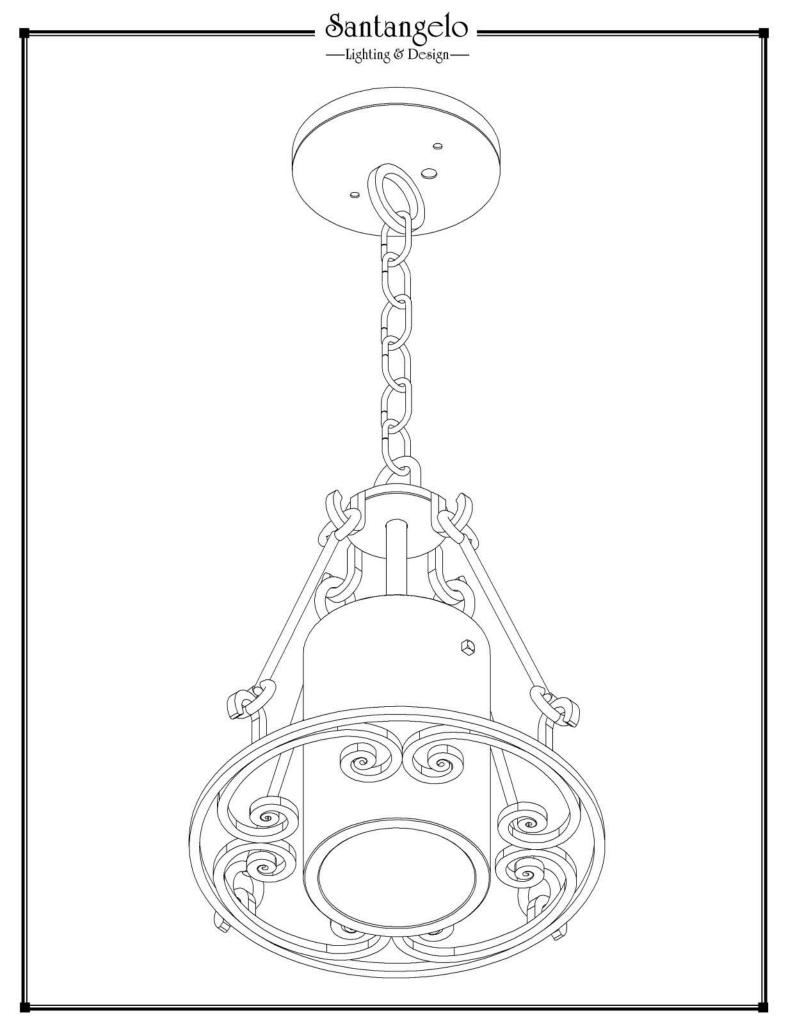

### **FRONT VIEW**

#### **BOTTOM VIEW**

SKU: PN-MDLLN Approx Weight: 5 lbs Install Guide: CF036

Shade: Onyx

Dimension Tolerance: ±7/8"

Copyright 1996, All rights in detail, design

and invention reserved.

www.santangelolighting.com

**Electrical Specifications:** 

1 Light; Edison Base; 60 Watt Max.

Light bulbs NOT included

Mounting Specification Notes:

Mounts directly to standard J Box