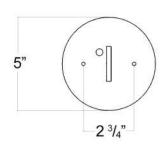

# Medallion Pendant

Canopy Mounting Detail
Bottom view
(Not to scale)

#### **BOTTOM VIEW**

SKU: PN-MDLLN Approx Weight: 5 lbs Install Guide: CF036

Shade: Onyx

Dimension Tolerance: ±7/8"

Copyright 1996, All rights in detail, design

and invention reserved.

www.santangelolighting.com