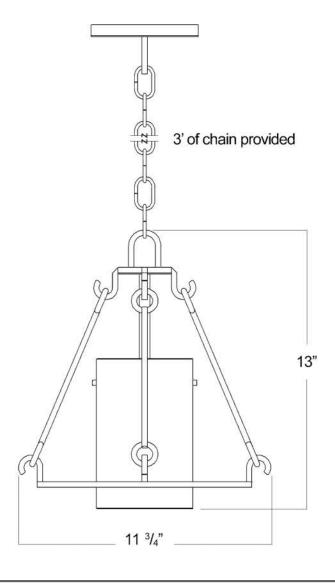

### **FRONT VIEW**

#### **BOTTOM VIEW**

SKU: PN-MDLLN Approx Weight: 5 lbs Install Guide: CF036

Shade: Onyx

Dimension Tolerance: ±7/8"

Copyright 1996, All rights in detail, design

and invention reserved.

www.santangelolighting.com