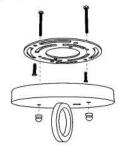

# Medallion Pendant

Canopy Mounting Detail
Bottom view
(Not to scale)

#### **BOTTOM VIEW**

SKU: PN-MDLLN Approx Weight: 5 lbs Install Guide: CF036

Shade: Onyx

Dimension Tolerance: ±7/8"

Copyright 1996, All rights in detail, design

and invention reserved.

www.santangelolighting.com