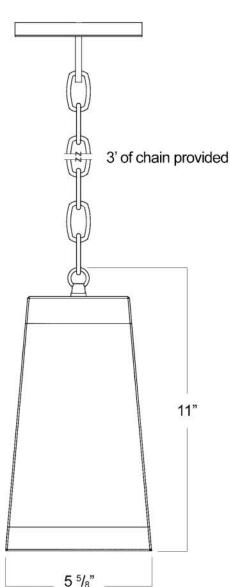

## Marquis Pendant Small

FRONT VIEW

Canopy Mounting Detail
Bottom view
(Not to scale)

**BOTTOM VIEW** 

SKU: PN-MRQS-SM Approx Weight: 9 lbs Install Guide: CF005 Shade: Onyx & Travertine

Dimension Tolerance: ± 7/8"