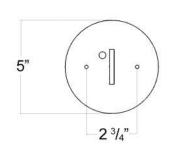

## Marquis Pendant Small

FRONT VIEW

Canopy Mounting Detail
Bottom view
(Not to scale)

**BOTTOM VIEW** 

SKU: PN-MRQS-SM Approx Weight: 9 lbs Install Guide: CF005 Shade: Onyx & Travertine

Dimension Tolerance: ± 7/8"