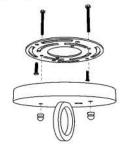

# 

-Lighting & Design-

## Marquis Pendant Small

FRONT VIEW





Canopy Mounting Detail
Bottom view
(Not to scale)

**BOTTOM VIEW** 



SKU: PN-MRQS-SM Approx Weight: 9 lbs Install Guide: CF005 Shade: Onyx & Travertine

Dimension Tolerance: ± 7/8"

c (UL) us

Copyright 2012, All rights in detail, design

and invention reserved.

www.santangelolighting.com

**Electrical Specifications:** 

1 Light; Edison Base; LED or

CFL only

Light bulbs NOT included

Mounting Specification Notes:



Mounts directly to standard J Box



#### WARRANTY

SELLER WARRANTS TO OWNER THAT THE PRODUCT WILL BE FREE FROM MATERIAL DEFECTS IN MATERIAL AND WORKMANSHIP FOR ONE (1) YEAR FROM THE DATE OF PURCHASE. THIS LIMITED PRODUCT WARRANTY DOES NOT APPLY TO IMPROPER INSTALLATION, MAINTENANCE OR IMPROPER HANDLING.

#### PRODUCT WARNING

FAILURE TO PROVIDE ADEQUATE STRUCTURAL SUPPORT FOR THE PRODUCT CAN RESULT IN SERIOUS PERSONAL INJURY, DEATH, OR DAMAGE TO THE PRODUCT AND OTHER PROPERTY. IT IS THE OWNER'S RESPONSIBILITY TO CONSULT WITH ITS INSTALLER/CONTRACTOR TO ENSURE THAT: (1) THE STRUCTURE TO WHICH THE PRODUCT IS ATTACHED IS ABLE TO SUPPORT THE PRODUCT AS INSTALLED: AND (2) THAT THE PRODUCT IS INSTALLED CORRECTLY. OWNER EXPRESSLY ACKNOWLEDGES AND AGREES THAT IN NO WAY IS SELLER RESPONSIBLE FOR