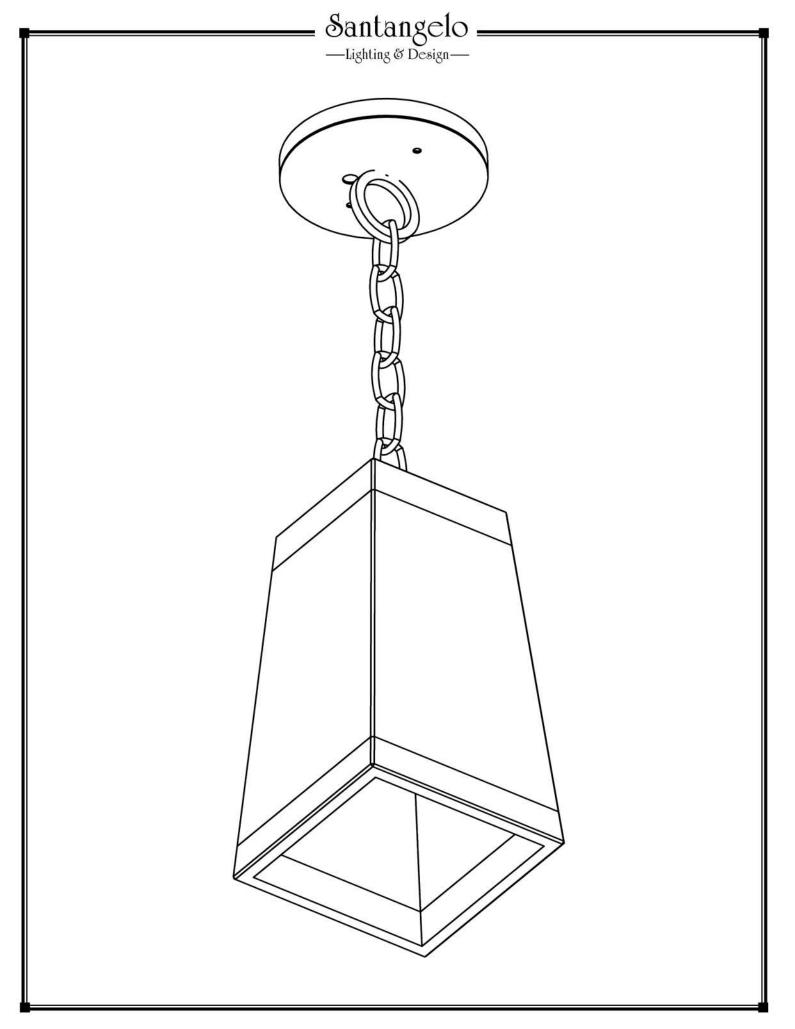

## Marquis Pendant Small

FRONT VIEW

Canopy Mounting Detail
Bottom view
(Not to scale)

**BOTTOM VIEW** 

SKU: PN-MRQS-SM Approx Weight: 9 lbs Install Guide: CF005 Shade: Onyx & Travertine

Dimension Tolerance: ± 7/8"

c (UL) us

Copyright 2012, All rights in detail, design

and invention reserved.

www.santangelolighting.com

**Electrical Specifications:** 

1 Light; Edison Base; LED or

CFL only

Light bulbs NOT included

Mounting Specification Notes:

Mounts directly to standard J Box