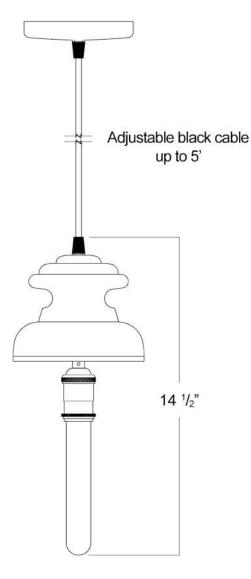

# Hypnos 6 Pendant

### FRONT VIEW

Canopy Mounting Detail
Bottom view
(Not to scale)

#### **BOTTOM VIEW**

Product notes: T-9 Nostalgia Era Bulb included Materials: Hand Carved Wood & Aged Mirror

SKU: PN-HYPNS-6 Approx Weight: 3 lbs Install Guide: CF015

Shade: n/a

Dimension Tolerance: ± 7/8"