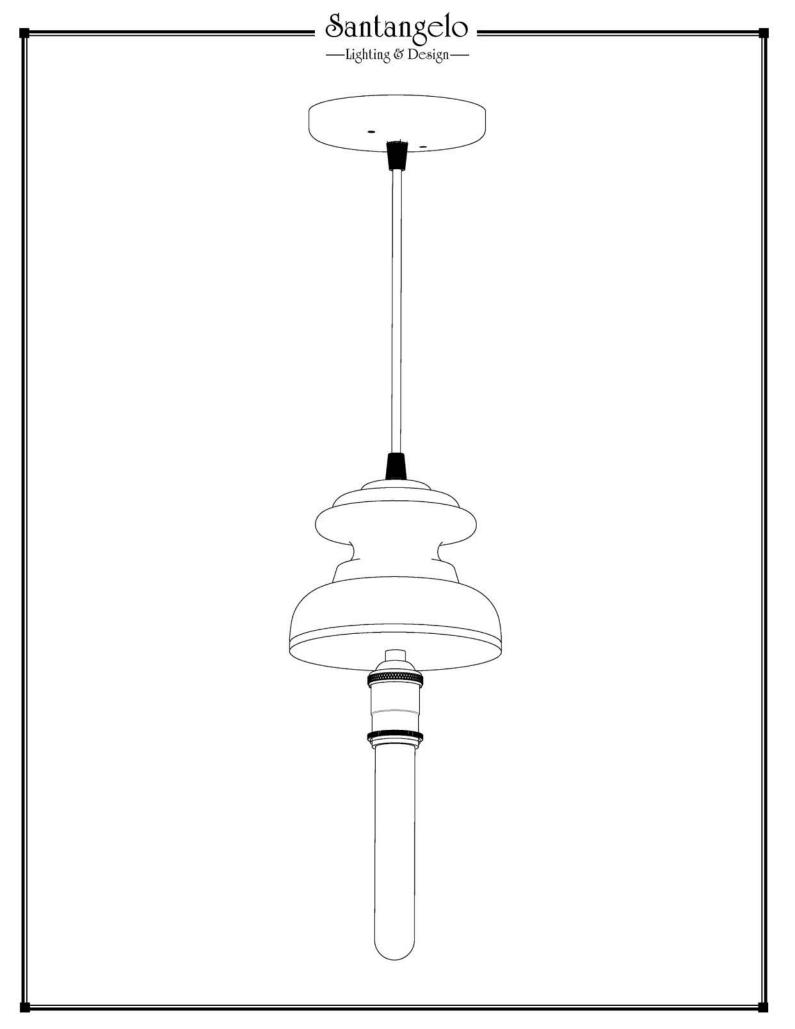

# Hypnos 6 Pendant

### FRONT VIEW

Canopy Mounting Detail
Bottom view
(Not to scale)

#### **BOTTOM VIEW**

Product notes: T-9 Nostalgia Era Bulb included Materials: Hand Carved Wood & Aged Mirror

SKU: PN-HYPNS-6 Approx Weight: 3 lbs Install Guide: CF015

Shade: n/a

Dimension Tolerance: ± 7/8"

Mounts directly to standard J Box