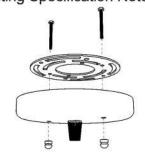

### FRONT VIEW

Canopy Mounting Detail
Bottom view
(Not to scale)

Copyright 2014, All rights in detail, design

and invention reserved.

www.santangelolighting.com

**Electrical Specifications:** 

1 Light; Edison Base;

60 Watt Max.

Light bulbs NOT included

Mounting Specification Notes:

Mounts directly to standard J Box