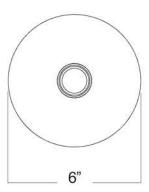

#### **BOTTOM VIEW**

Product notes: T-9 Nostalgia Era Bulb included Materials: Hand Carved Wood & Aged Mirror

SKU: PN-HYPNS-6 Approx Weight: 3 lbs Install Guide: CF015

Shade: n/a

Dimension Tolerance: ± 7/8"