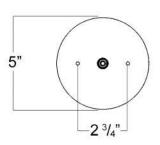

### FRONT VIEW

Canopy Mounting Detail
Bottom view
(Not to scale)

#### **BOTTOM VIEW**

Product notes: T-9 Nostalgia Era Bulb included Materials: Hand Carved Wood & Aged Mirror

SKU: PN-HYPNS-6 Approx Weight: 3 lbs Install Guide: CF015

Shade: n/a

Dimension Tolerance: ± 7/8"