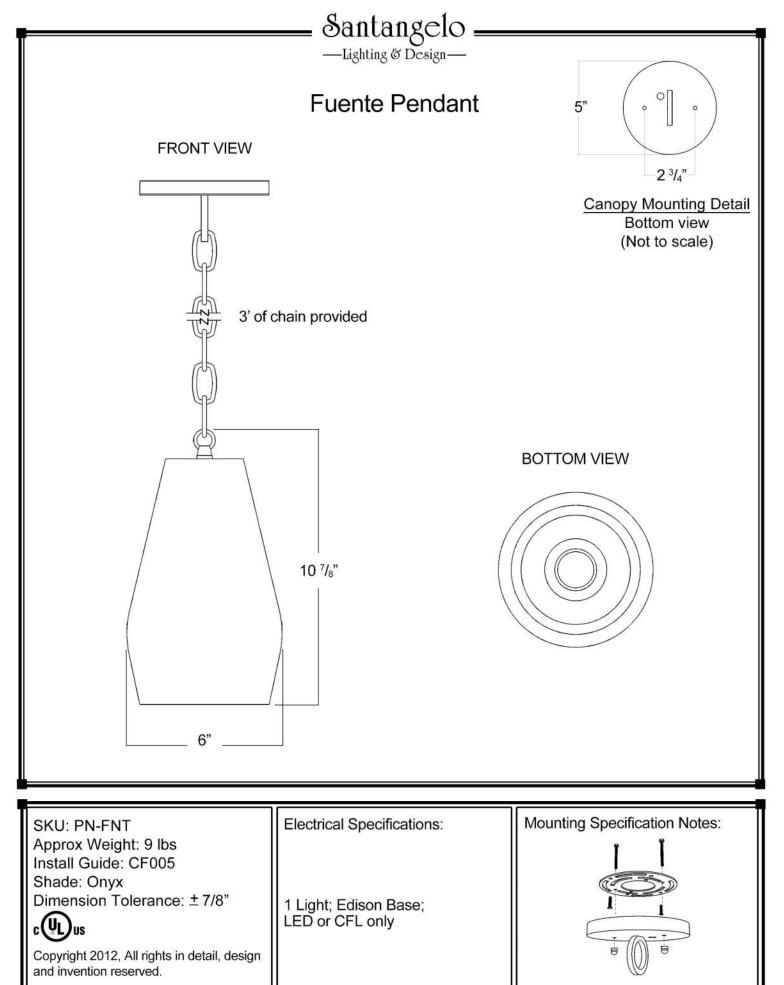

www.santangelolighting.com

Light bulbs NOT included

Mounts directly to standard J Box