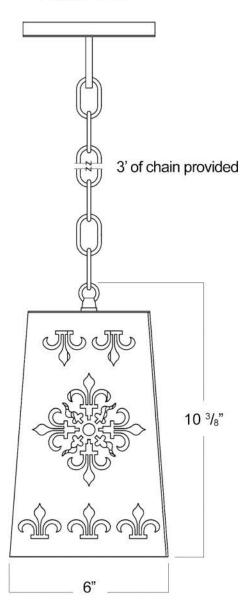

## Fitzgerald Pendant

FRONT VIEW

Canopy Mounting Detail
Bottom view
(Not to scale)

**BOTTOM VIEW** 

SKU: PN-FTZGRLD Approx Weight: 6 lbs Install Guide: CF005

Shade: n/a

Dimension Tolerance: ±7/8"

Copyright 2014, All rights in detail, design

and invention reserved.

www.santangelolighting.com

**Electrical Specifications:** 

1 Light; Edison Base; 60 Watt Max.

ou wall wax

Light bulbs NOT included

Mounting Specification Notes:

Mounts directly to standard J Box