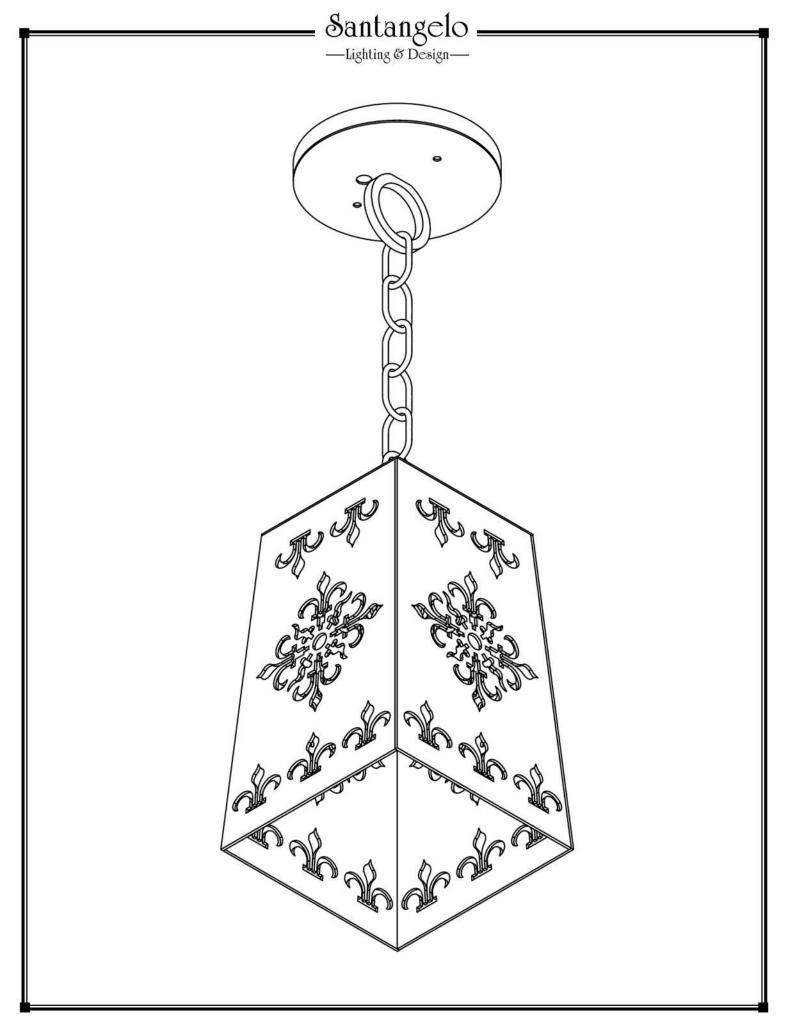

## Fitzgerald Pendant

FRONT VIEW

Canopy Mounting Detail
Bottom view
(Not to scale)

**BOTTOM VIEW** 

SKU: PN-FTZGRLD Approx Weight: 6 lbs Install Guide: CF005

Shade: n/a

Dimension Tolerance: ±7/8"

Copyright 2014, All rights in detail, design