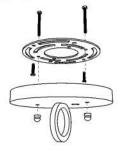

and invention reserved.

www.santangelolighting.com

**Electrical Specifications:** 

1 Light; Edison Base; 60 Watt Max.

ou wall wax

Light bulbs NOT included

Mounting Specification Notes:

Mounts directly to standard J Box