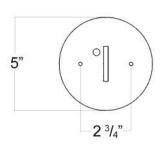

## Fitzgerald Pendant

FRONT VIEW

Canopy Mounting Detail
Bottom view
(Not to scale)

**BOTTOM VIEW** 

SKU: PN-FTZGRLD Approx Weight: 6 lbs Install Guide: CF005

Shade: n/a

Dimension Tolerance: ±7/8"

Copyright 2014, All rights in detail, design

and invention reserved.

www.santangelolighting.com

**Electrical Specifications:** 

1 Light; Edison Base; 60 Watt Max.

ou wall wax

Light bulbs NOT included

Mounting Specification Notes:

Mounts directly to standard J Box