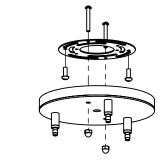

## Europa Pendant

**BOTTOM VIEW** 

<u>Canopy Mounting Detail</u> Bottom View (Not to scale)

FRONT VIEW

SIDE VIEW

SKU: PN RP

Approx Weight: 14 lbs

Install Guide: Shade: White onyx

Mounting Specification Notes:

Mounts directly to standard J Box