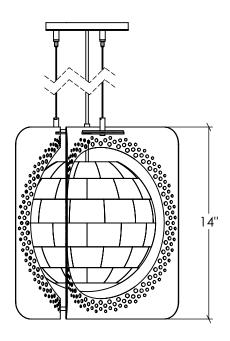

## Europa Pendant

**BOTTOM VIEW** 

<u>Canopy Mounting Detail</u> Bottom View (Not to scale)

FRONT VIEW

SIDE VIEW

SKU: PN RP

Approx Weight: 14 lbs

Install Guide: Shade: White onyx