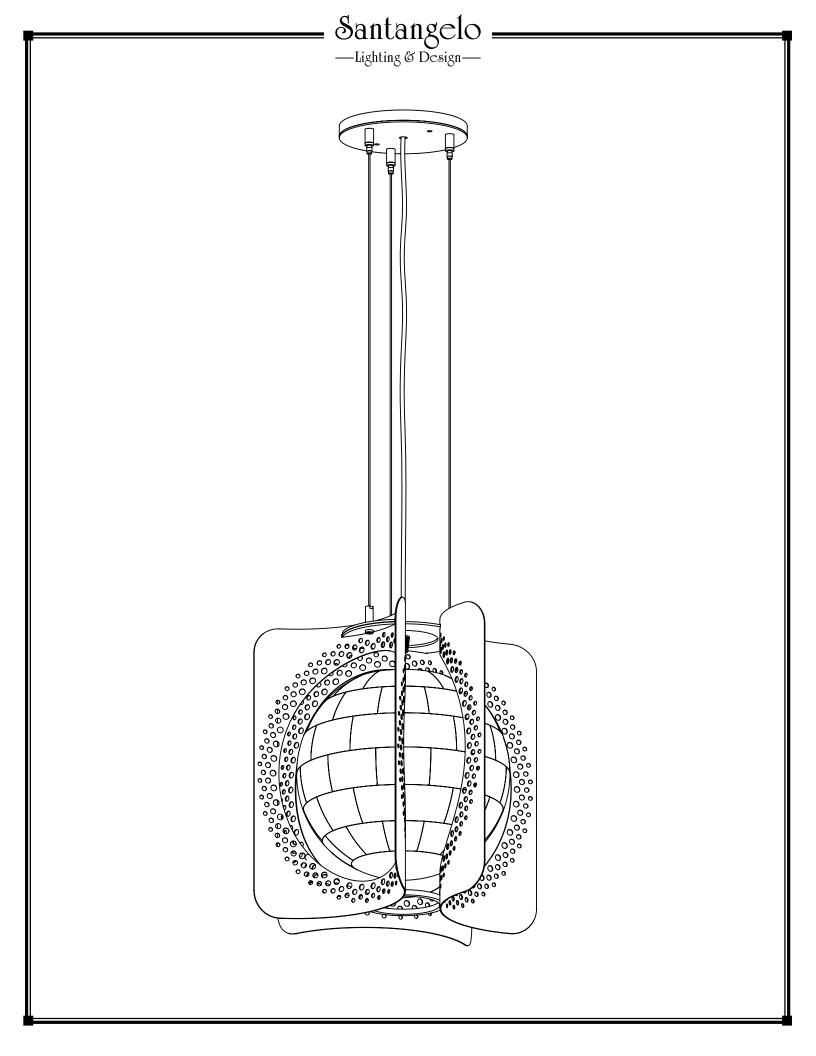

## Europa Pendant

**BOTTOM VIEW** 

<u>Canopy Mounting Detail</u> Bottom View (Not to scale)

FRONT VIEW

SIDE VIEW

SKU: PN RP

Approx Weight: 14 lbs

Install Guide: Shade: White onyx

Dimension Tolerance: ± 7/8"

Copyright 2019. All rights in detail, design

and invention reserved.

www.santangelolighting.com

**Electrical Specifications:** 

1 Light; Edison Base; 60 Watt Max.

Light bulbs NOT included