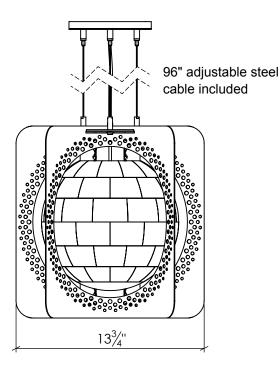

## Europa Pendant

**BOTTOM VIEW** 

<u>Canopy Mounting Detail</u> Bottom View (Not to scale)

FRONT VIEW

SIDE VIEW

SKU: PN RP

Approx Weight: 14 lbs

Install Guide: Shade: White onyx