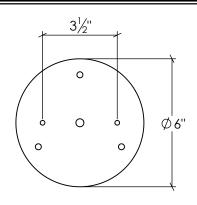

## Europa Pendant

**BOTTOM VIEW** 

<u>Canopy Mounting Detail</u> Bottom View (Not to scale)

FRONT VIEW

SIDE VIEW

SKU: PN RP

Approx Weight: 14 lbs

Install Guide: Shade: White onyx

Mounting Specification Notes:

Mounts directly to standard J Box