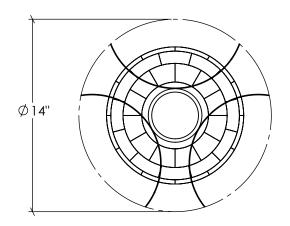

## Europa Pendant

**BOTTOM VIEW** 

<u>Canopy Mounting Detail</u> Bottom View (Not to scale)

FRONT VIEW

SIDE VIEW

SKU: PN RP

Approx Weight: 14 lbs

Install Guide: Shade: White onyx

Dimension Tolerance: ± 7/8"

Copyright 2019. All rights in detail, design

and invention reserved.

www.santangelolighting.com

**Electrical Specifications:** 

1 Light; Edison Base; 60 Watt Max.

Light bulbs NOT included