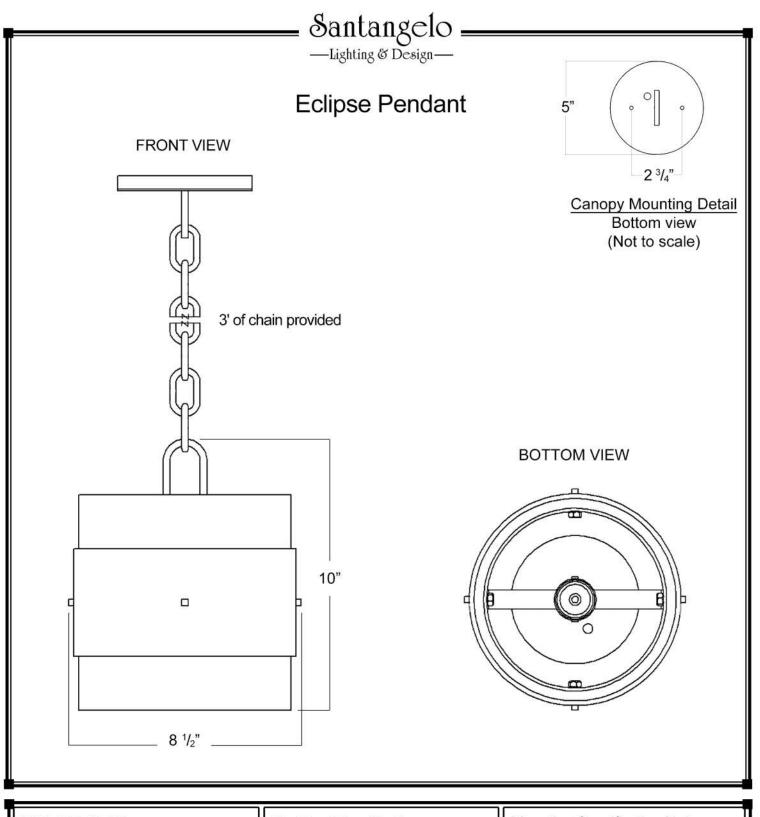

| SKU: PN-CLPS                                                         | Electrical Specifications:            | Mounting Specification Notes:     |
|----------------------------------------------------------------------|---------------------------------------|-----------------------------------|
| Approx Weight: 15.5 lbs                                              |                                       | î î                               |
| Install Guide: CF005<br>Shade: Onyx                                  |                                       |                                   |
| Dimension Tolerance: ±7/8"                                           |                                       |                                   |
|                                                                      | 1 Light; Edison Base;<br>60 Watt Max. |                                   |
| Copyright 2015, All rights in detail, design and invention reserved. |                                       |                                   |
| www.santangelolighting.com                                           | Light bulbs NOT included              | Mounts directly to standard J Box |