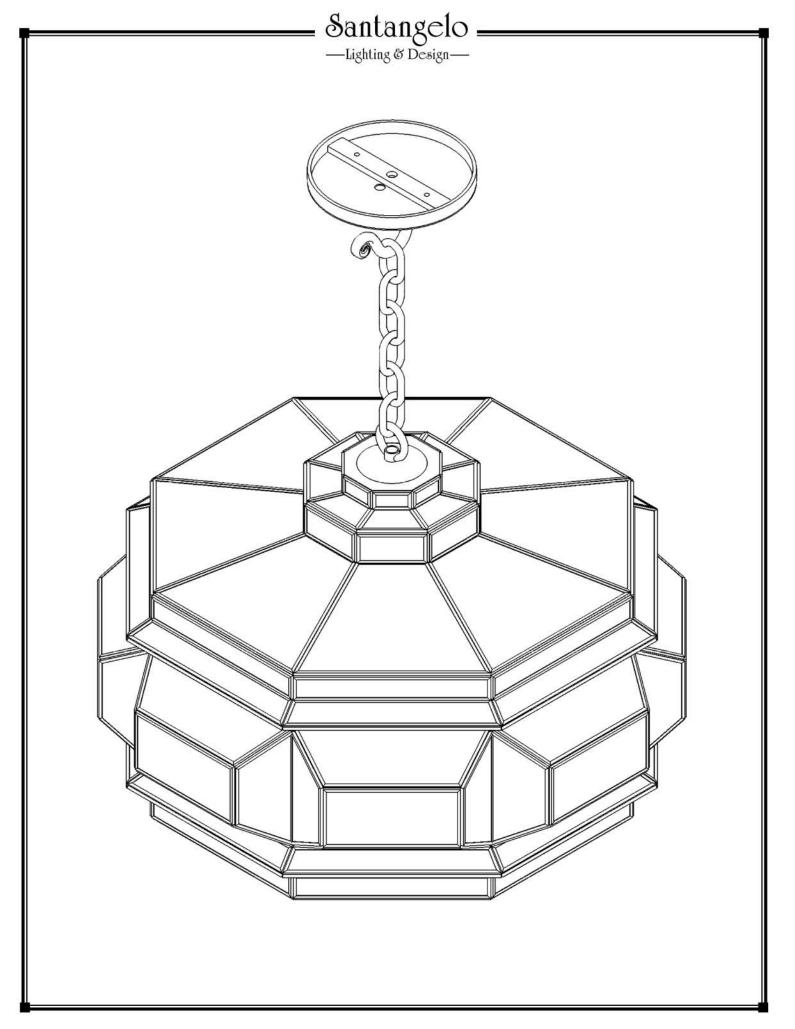

SKU: PN-DMNT

Approx Weight: 14 lbs Install Guide: CF005 Lens: Antique Mirror

Dimension Tolerance: ± 7/8"

Copyright 2014, All rights in detail, design

and invention reserved.

www.santangelolighting.com

**Electrical Specifications:** 

3 Light; Edison Base; 60 Watt Max.

Light bulbs NOT included

Mounting Specification Notes:

Mounts directly to standard J Box