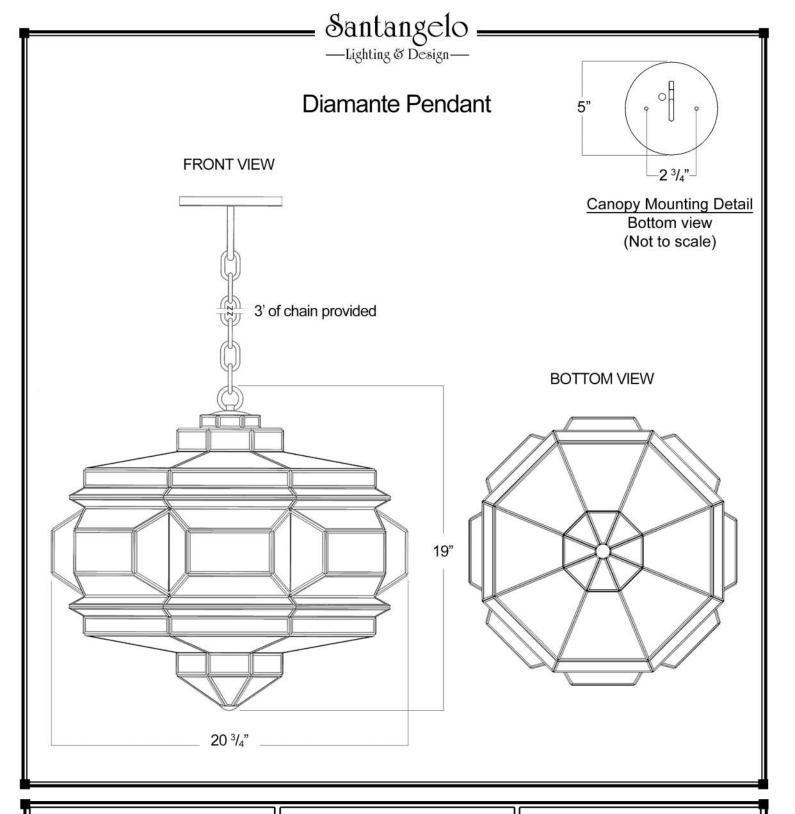

SKU: PN-DMNT

Approx Weight: 14 lbs Install Guide: CF005 Lens: Antique Mirror

Dimension Tolerance: ± 7/8"

Copyright 2014, All rights in detail, design

and invention reserved.

www.santangelolighting.com

**Electrical Specifications:** 

3 Light; Edison Base; 60 Watt Max.

Light bulbs NOT included

Mounting Specification Notes:

Mounts directly to standard J Box