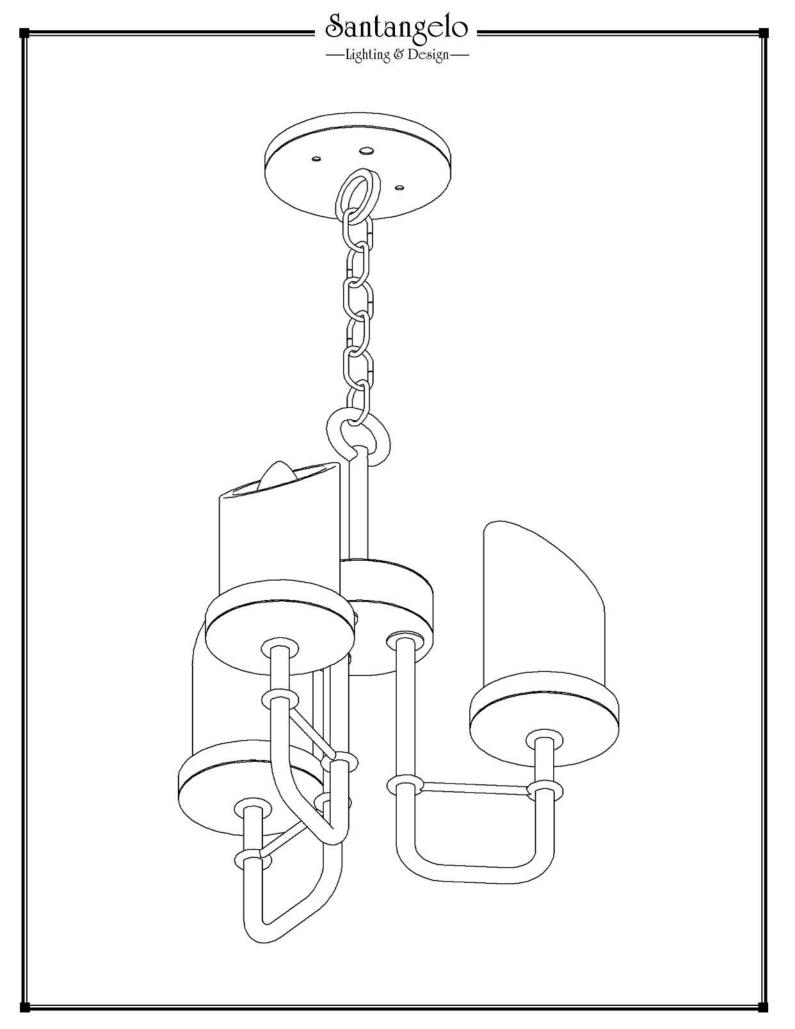

www.santangelolighting.com

Mounts directly to standard J Box



## WARRANTY

SELLER WARRANTS TO OWNER THAT THE PRODUCT WILL BE FREE FROM MATERIAL DEFECTS IN MATERIAL AND WORKMANSHIP FOR ONE (1) YEAR FROM THE DATE OF PURCHASE. THIS LIMITED PRODUCT WARRANTY DOES NOT APPLY TO IMPROPER INSTALLATION, MAINTENANCE OR IMPROPER HANDLING.

## **PRODUCT WARNING**

FAILURE TO PROVIDE ADEQUATE STRUCTURAL SUPPORT FOR THE PRODUCT CAN RESULT IN SERIOUS PERSONAL INJURY, DEATH, OR DAMAGE TO THE PRODUCT AND OTHER PROPERTY. IT IS THE OWNER'S RESPONSIBILITY TO CONSULT WITH ITS INSTALLER/CONTRACTOR TO ENSURE THAT: (1) THE STRUCTURE TO WHICH THE PRODUCT IS ATTACHED IS ABLE TO SUPPORT THE PRODUCT AS INSTALLED: AND (2) THAT THE PRODUCT IS INSTALLED CORRECTLY. OWNER EXPRESSLY ACKNOWLEDGES AND AGREES THAT IN NO WAY IS SELLER RESPONSIBLE FOR ANY INJURY, BODILY OR OTHERWISE, RES