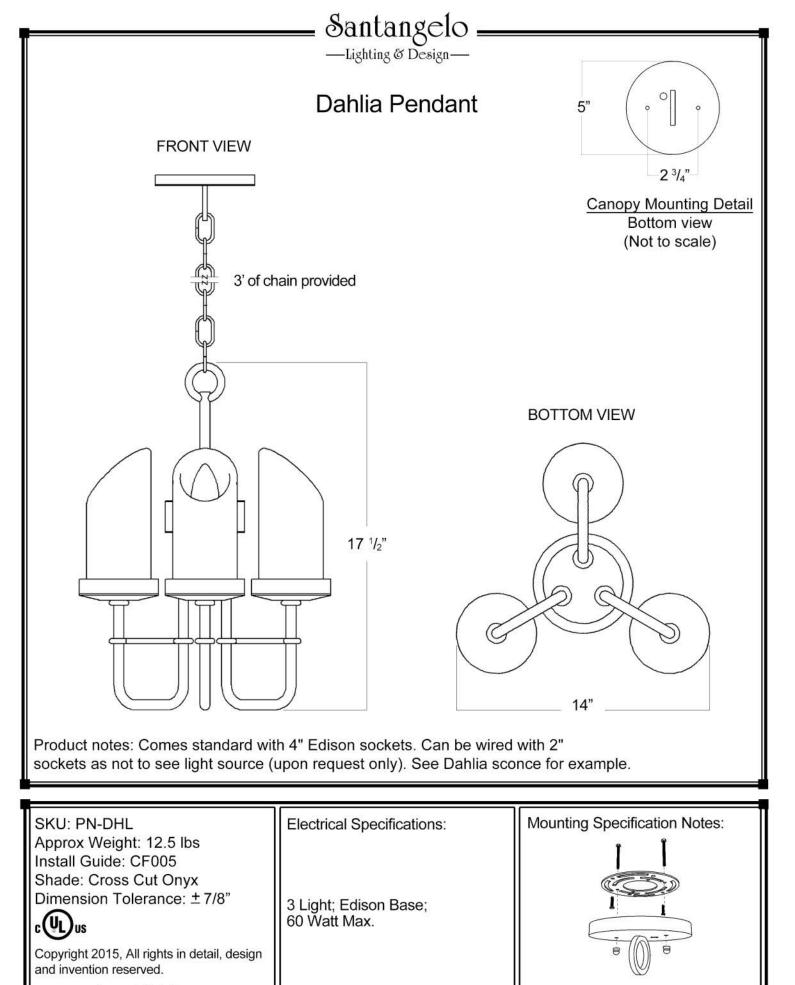

www.santangelolighting.com

Mounts directly to standard J Box



## WARRANTY

SELLER WARRANTS TO OWNER THAT THE PRODUCT WILL BE FREE FROM MATERIAL DEFECTS IN MATERIAL AND WORKMANSHIP FOR ONE (1) YEAR FROM THE DATE OF PURCHASE. THIS LIMITED PRODUCT WARRANTY DOES NOT APPLY TO IMPROPER INSTALLATION, MAINTENANCE OR IMPROPER HANDLING.

## **PRODUCT WARNING**

FAILURE TO PROVIDE ADEQUATE STRUCTURAL SUPPORT FOR THE PRODUCT CAN RESULT IN SERIOUS PERSONAL INJURY, DEATH, OR DAMAGE TO THE PRODUCT AND OTHER PROPERTY. IT IS THE OWNER'S RESPONSIBILITY TO CONSULT WITH ITS INSTALLER/CONTRACTOR TO ENSURE THAT: (1) THE STRUCTURE TO WHICH THE PRODUCT IS ATTACHED IS ABLE TO SUPPORT THE PRODUCT AS INSTALLED: AND (2) THAT THE PRODUCT IS INSTALLED CORRECTLY. OWNER EXPRESSLY ACKNOWLEDGES AND AGREES THAT IN NO W