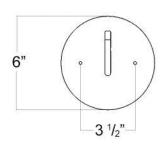

and invention reserved.

www.santangelolighting.com

**Electrical Specifications:** 

1 Light; Edison Base; 60 Watt Max.

Light bulbs NOT included

Mounting Specification Notes:

Mounts directly to standard J Box