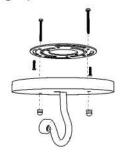

## Cobalt Pendant

**FRONT VIEW** 

Canopy Mounting Detail Bottom view (Not to scale)

**BOTTOM VIEW** 

SKU: PN-CBLT

Approx Weight: 8.5 lbs Install Guide: CF005 Lens: Cobalt Glass

Dimension Tolerance: ± 7/8"

Copyright 2012, All rights in detail, design

and invention reserved.

www.santangelolighting.com

**Electrical Specifications:** 

1 Light; Edison Base; 60 Watt Max.

Light bulbs NOT included

Mounting Specification Notes:

Mounts directly to standard J Box