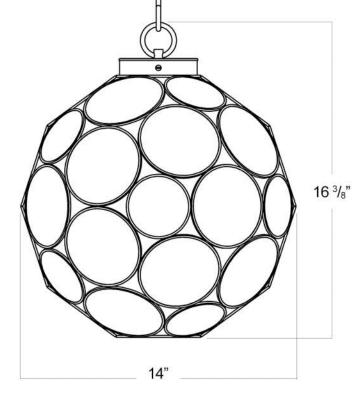

## Cobalt Pendant

**FRONT VIEW** 

Canopy Mounting Detail Bottom view (Not to scale)

**BOTTOM VIEW** 

SKU: PN-CBLT

Approx Weight: 8.5 lbs Install Guide: CF005 Lens: Cobalt Glass

Dimension Tolerance: ± 7/8"

Copyright 2012, All rights in detail, design

and invention reserved.

www.santangelolighting.com

**Electrical Specifications:** 

1 Light; Edison Base; 60 Watt Max.

Light bulbs NOT included

Mounting Specification Notes:

Mounts directly to standard J Box