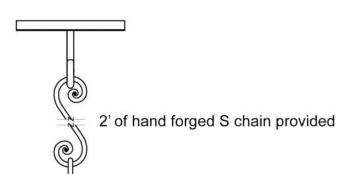

## Cobalt Pendant

**FRONT VIEW** 

Canopy Mounting Detail Bottom view (Not to scale)

**BOTTOM VIEW** 

SKU: PN-CBLT

Approx Weight: 8.5 lbs Install Guide: CF005 Lens: Cobalt Glass

Dimension Tolerance: ± 7/8"

Copyright 2012, All rights in detail, design