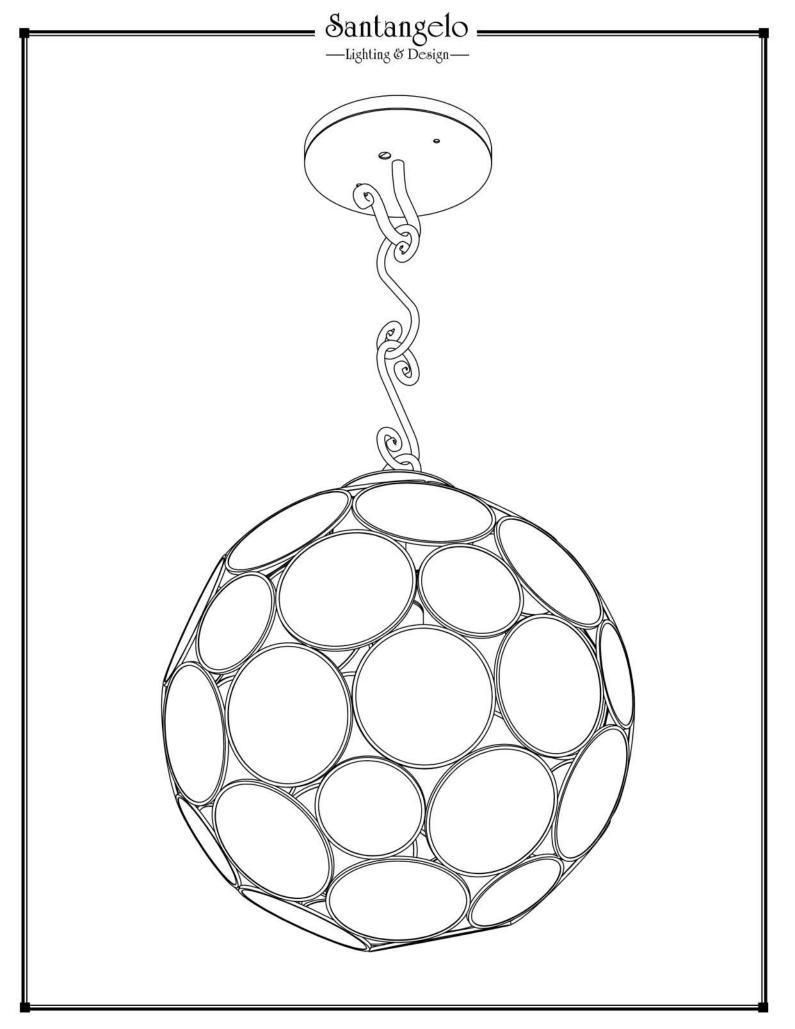

## Cobalt Pendant

**FRONT VIEW** 

Canopy Mounting Detail Bottom view (Not to scale)

**BOTTOM VIEW** 

SKU: PN-CBLT

Approx Weight: 8.5 lbs Install Guide: CF005 Lens: Cobalt Glass

Dimension Tolerance: ± 7/8"

Copyright 2012, All rights in detail, design

and invention reserved.

www.santangelolighting.com

**Electrical Specifications:** 

1 Light; Edison Base; 60 Watt Max.

Light bulbs NOT included

Mounting Specification Notes:

Mounts directly to standard J Box