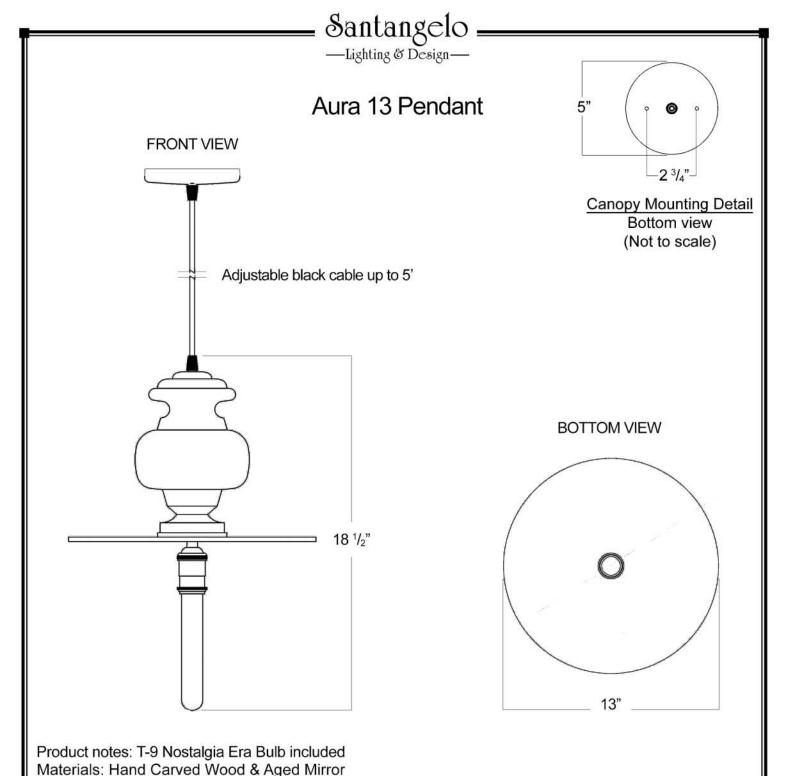

SKU: PN-R-13

Approx Weight: 6.5 lbs Install Guide: CF015

Shade: n/a

Dimension Tolerance: ±7/8"

Copyright 2014, All rights in detail, design

and invention reserved.

www.santangelolighting.com

**Electrical Specifications:** 

1 Light; Edison Base; 60 Watt Max.

Light bulbs NOT included

Mounting Specification Notes:

Mounts directly to standard J Box