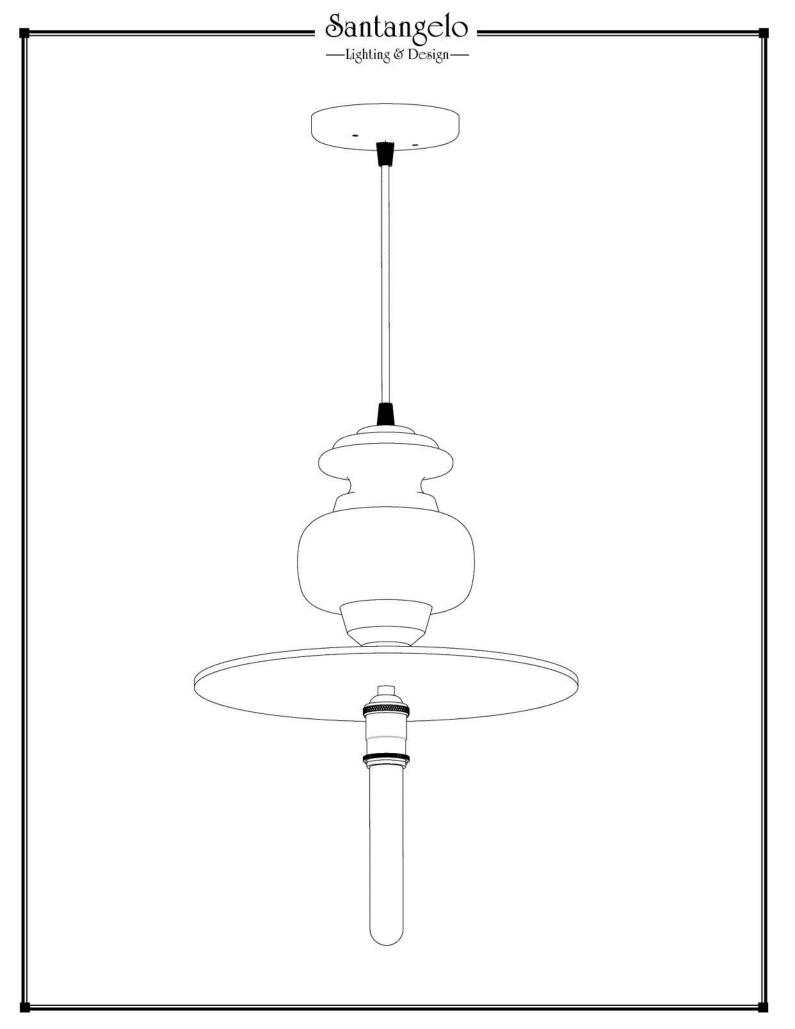

SKU: PN-R-13

Approx Weight: 6.5 lbs Install Guide: CF015

Shade: n/a

Dimension Tolerance: ±7/8"

Copyright 2014, All rights in detail, design

and invention reserved.

www.santangelolighting.com

**Electrical Specifications:** 

1 Light; Edison Base; 60 Watt Max.

Light bulbs NOT included

Mounting Specification Notes:

Mounts directly to standard J Box