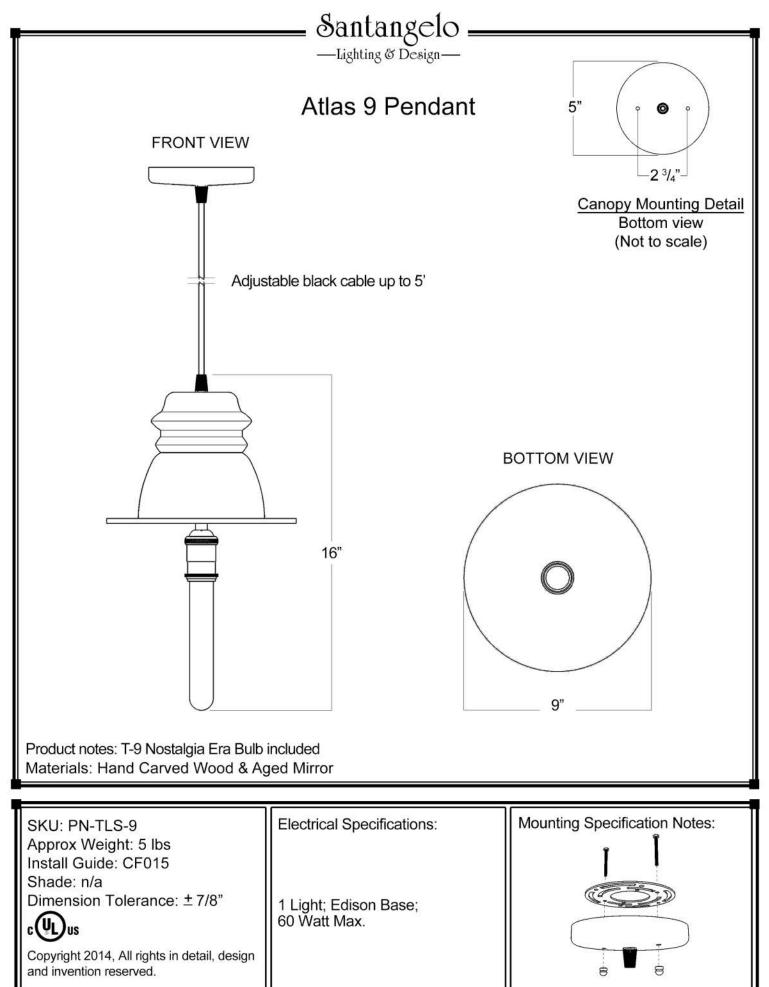

Light bulbs NOT included

|                   | 1525071V0-00 |     | - 1. C |     |      |    |      |
|-------------------|--------------|-----|--------|-----|------|----|------|
| www.              | cont         | ond | NOIC   | lia | htin | n. | com  |
| <b>VV VV VV</b> . | Salli        | and | 1 CIU  | лиа |      | u. | COLL |
|                   |              |     |        |     |      | 3. |      |

Mounts directly to standard J Box