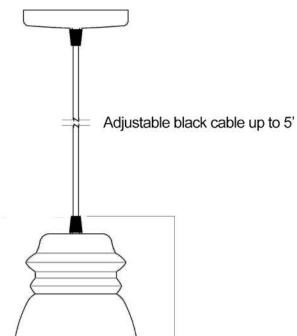

## Atlas 6 Pendant

**FRONT VIEW** 

16"

Canopy Mounting Detail
Bottom view
(Not to scale)

**BOTTOM VIEW** 

Product notes: T-9 Nostalgia Era Bulb included Materials: Hand Carved Wood & Aged Mirror

SKU: PN-TLS-6

Approx Weight: 3.5 lbs Install Guide: CF015

Shade: n/a

Dimension Tolerance: ± 7/8"

Copyright 2014, All rights in detail, design

and invention reserved.

www.santangelolighting.com

**Electrical Specifications:** 

1 Light; Edison Base;

60 Watt Max.

Light bulbs NOT included

Mounting Specification Notes:

Mounts directly to standard J Box