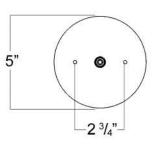

## Atlas 6 Pendant

**FRONT VIEW** 

16"

Canopy Mounting Detail
Bottom view
(Not to scale)

**BOTTOM VIEW** 

Product notes: T-9 Nostalgia Era Bulb included Materials: Hand Carved Wood & Aged Mirror

SKU: PN-TLS-6

Approx Weight: 3.5 lbs Install Guide: CF015

Shade: n/a

Dimension Tolerance: ± 7/8"

Copyright 2014, All rights in detail, design

and invention reserved.

www.santangelolighting.com

**Electrical Specifications:** 