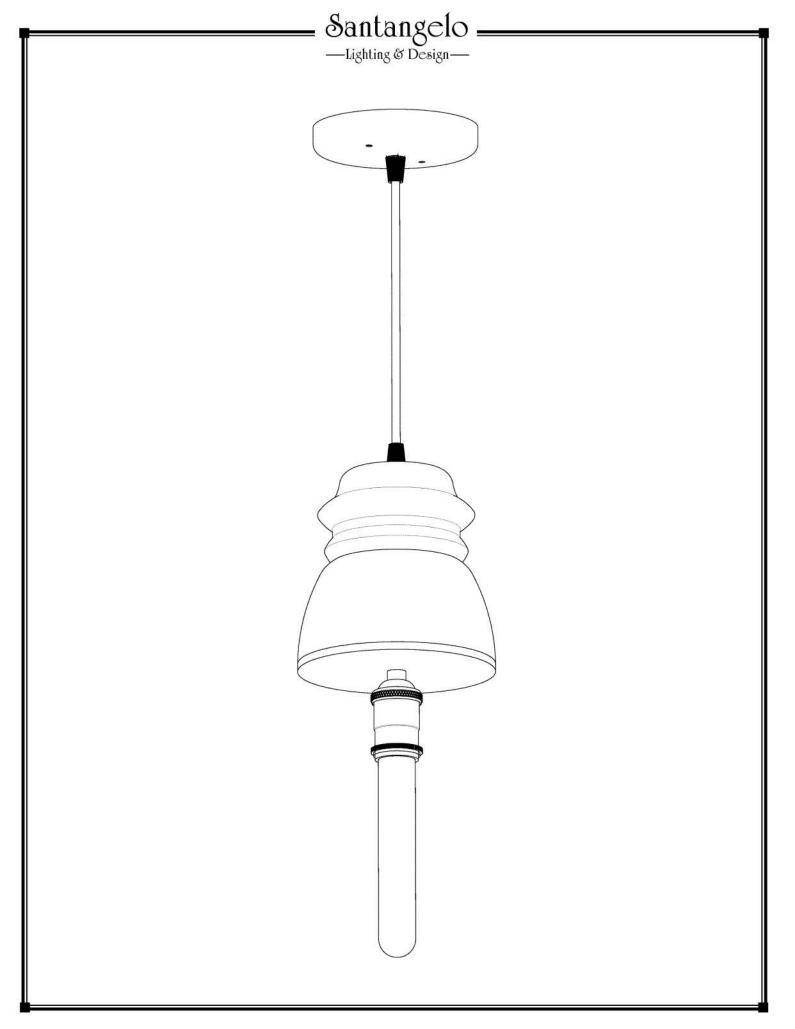

## Atlas 6 Pendant

**FRONT VIEW** 

16"

Canopy Mounting Detail
Bottom view
(Not to scale)

**BOTTOM VIEW** 

Product notes: T-9 Nostalgia Era Bulb included Materials: Hand Carved Wood & Aged Mirror

SKU: PN-TLS-6

Approx Weight: 3.5 lbs Install Guide: CF015

Shade: n/a

Dimension Tolerance: ± 7/8"

Copyright 2014, All rights in detail, design

and invention reserved.

www.santangelolighting.com

**Electrical Specifications:** 

1 Light; Edison Base;

60 Watt Max.

Light bulbs NOT included

Mounting Specification Notes:

Mounts directly to standard J Box