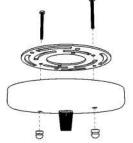

## Atlas 6 Pendant

**FRONT VIEW** 

16"

Canopy Mounting Detail
Bottom view
(Not to scale)

**BOTTOM VIEW** 

Product notes: T-9 Nostalgia Era Bulb included Materials: Hand Carved Wood & Aged Mirror

SKU: PN-TLS-6