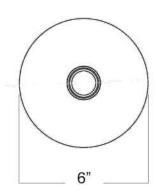

## Atlas 6 Pendant

**FRONT VIEW** 

16"

Canopy Mounting Detail
Bottom view
(Not to scale)

**BOTTOM VIEW** 

Product notes: T-9 Nostalgia Era Bulb included Materials: Hand Carved Wood & Aged Mirror

SKU: PN-TLS-6

Approx Weight: 3.5 lbs Install Guide: CF015

Shade: n/a

Dimension Tolerance: ± 7/8"

Copyright 2014, All rights in detail, design

and invention reserved.

www.santangelolighting.com

**Electrical Specifications:** 