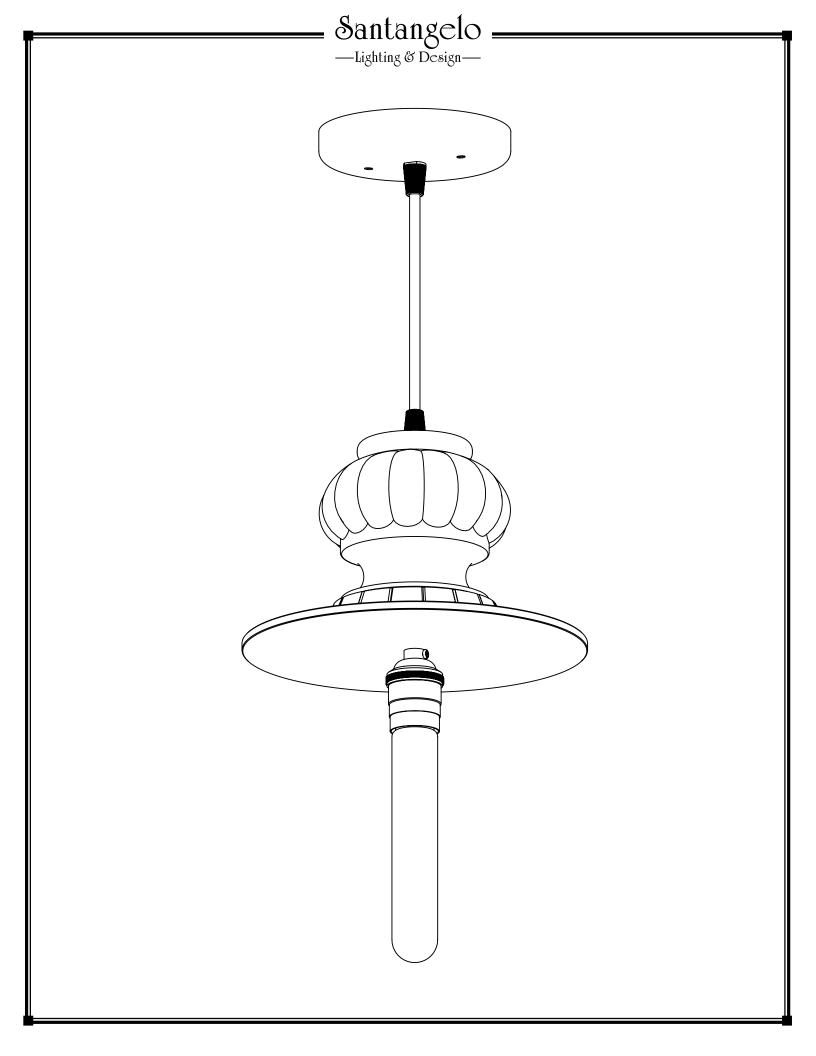

## Asteria 9 Pendant

FRONT VIEW

Canopy Mounting Detail Bottom View (Not to scale)

**BOTTOM VIEW** 

\*T-9 bulb available for purchase

Materials: Hand Carved Wood & Aged Mirror

SKU: PN-STR-9 Approx Weight: 4 lbs Install Guide: CF015

Shade: N/A

Dimension Tolerance: ± 7/8"

Copyright 2014. All rights in detail, design and invention reserved.

www.santangelolighting.com

**Electrical Specifications:** 

1 Light; Edison Base;

60 Watt Max.

Mounting Specification Notes:

Mounts directly to standard J Box