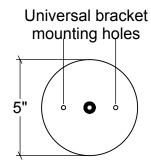

## Asteria 9 Pendant

FRONT VIEW

Canopy Mounting Detail Bottom View (Not to scale)

**BOTTOM VIEW** 

\*T-9 bulb available for purchase

Materials: Hand Carved Wood & Aged Mirror

SKU: PN-STR-9 Approx Weight: 4 lbs Install Guide: CF015

Mounts directly to standard J Box