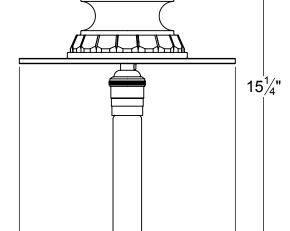

## Asteria 9 Pendant

FRONT VIEW

Canopy Mounting Detail Bottom View (Not to scale)

**BOTTOM VIEW** 

\*T-9 bulb available for purchase

Materials: Hand Carved Wood & Aged Mirror

SKU: PN-STR-9 Approx Weight: 4 lbs Install Guide: CF015

Shade: N/A

Dimension Tolerance: ± 7/8"

Copyright 2014. All rights in detail, design and invention reserved.

www.santangelolighting.com

**Electrical Specifications:** 

1 Light; Edison Base;

60 Watt Max.

Mounting Specification Notes: