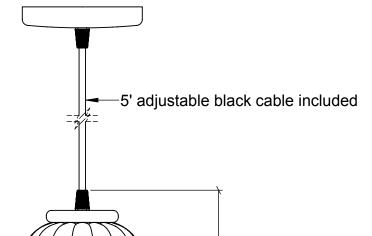

## Asteria 9 Pendant

FRONT VIEW

Canopy Mounting Detail Bottom View (Not to scale)

**BOTTOM VIEW** 

\*T-9 bulb available for purchase

Materials: Hand Carved Wood & Aged Mirror

SKU: PN-STR-9 Approx Weight: 4 lbs Install Guide: CF015

Mounts directly to standard J Box