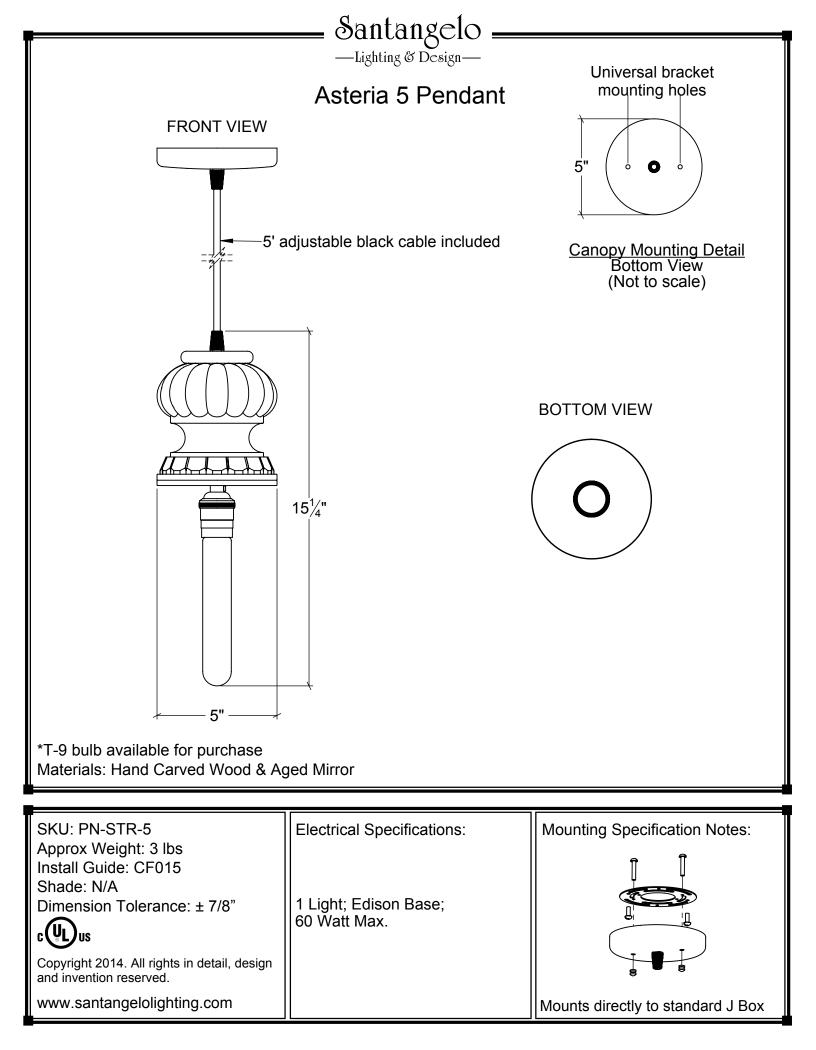

Santangelo

## WARRANTY

SELLER WARRANTS TO OWNER THAT THE PRODUCT WILL BE FREE FROM MATERIAL DEFECTS IN MATERIAL AND WORKMANSHIP FOR ONE (1) YEAR FROM THE DATE OF PURCHASE. THIS LIMITED PRODUCT WARRANTY DOES NOT APPLY TO IMPROPER INSTALLATION, MAINTENANCE OR IMPROPER HANDLING.

## **PRODUCT WARNING**

FAILURE TO PROVIDE ADEQUATE STRUCTURAL SUPPORT FOR THE PRODUCT CAN RESULT IN SERIOUS PERSONAL INJURY, DEATH, OR DAMAGE TO THE PRODUCT AND OTHER PROPERTY. IT IS THE OWNER'S RESPONSIBILITY TO CONSULT WITH ITS INSTALLER/CONTRACTOR TO ENSURE THAT: (1) THE STRUCTURE TO WHICH THE PRODUCT IS ATTACHED IS ABLE TO SUPPORT THE PRODUCT AS INSTALLED: AND (2) THAT THE PRODUCT IS INSTALLED CORRECTLY. OWNER EXPRESSLY ACKNOWLEDGES AND AGREES THAT IN NO WAY IS SELLER RESPONSIBLE FOR ANY INJURY, BODILY OR