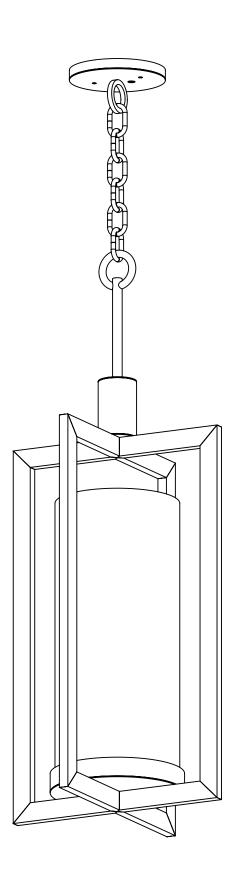

# **Artisan Pendant**

## **FRONT VIEW**

Canopy Mounting Detail Bottom View (Not to scale)

## **BOTTOM VIEW**

SKU: PN-RTSN

Approx Weight: 22 lbs Install Guide: CF005 Shade: White Onyx

Dimension Tolerance: ± 7/8"

Copyright 2014. All rights in detail, design and invention reserved.

www.santangelolighting.com

**Electrical Specifications:** 

1 Light; Edison Base;

60 Watt Max.

Light bulbs NOT included

Mounting Specification Notes:

Mounts directly to standard J Box