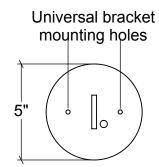

## **FRONT VIEW**

Canopy Mounting Detail Bottom View (Not to scale)

## **BOTTOM VIEW**

SKU: PN-RTSN

Approx Weight: 22 lbs Install Guide: CF005 Shade: White Onyx

Dimension Tolerance: ± 7/8"

Copyright 2014. All rights in detail, design and invention reserved.

www.santangelolighting.com