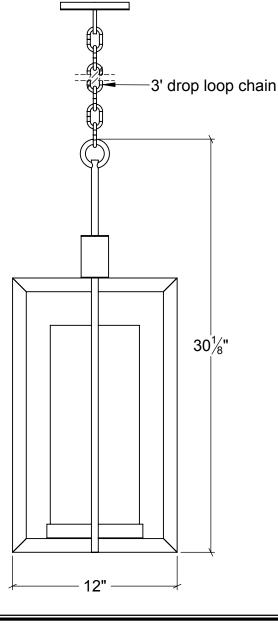

## **FRONT VIEW**

Canopy Mounting Detail Bottom View (Not to scale)

## **BOTTOM VIEW**

SKU: PN-RTSN

Approx Weight: 22 lbs Install Guide: CF005 Shade: White Onyx

Dimension Tolerance: ± 7/8"

Copyright 2014. All rights in detail, design and invention reserved.

www.santangelolighting.com

**Electrical Specifications:** 

1 Light; Edison Base;

60 Watt Max.

Light bulbs NOT included

Mounting Specification Notes:

Mounts directly to standard J Box