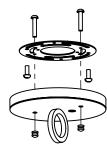

## **FRONT VIEW**

Canopy Mounting Detail Bottom View (Not to scale)

## **BOTTOM VIEW**

SKU: PN-RTSN

Approx Weight: 22 lbs Install Guide: CF005 Shade: White Onyx

Dimension Tolerance: ± 7/8"

Copyright 2014. All rights in detail, design and invention reserved.

www.santangelolighting.com

**Electrical Specifications:** 

1 Light; Edison Base;

60 Watt Max.

Light bulbs NOT included

Mounting Specification Notes:

Mounts directly to standard J Box