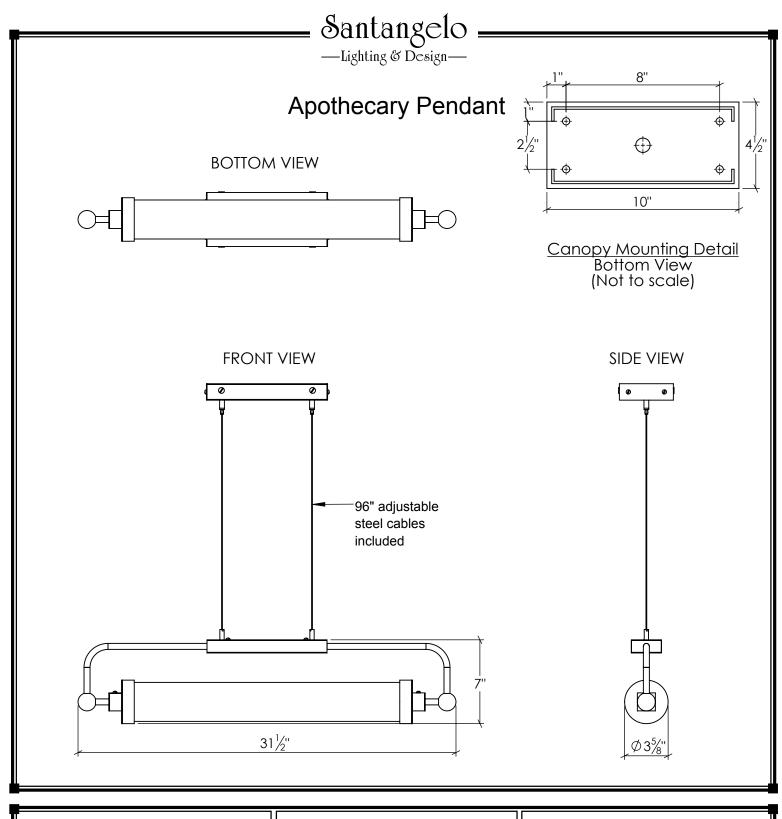

SKU: PN-PTHCRY Approx Weight: 15.5 lbs

Install Guide:

Shade: White onyx

Dimension Tolerance: ± 7/8"

Copyright 2019. All rights in detail, design and invention reserved.

www.santangelolighting.com

**Electrical Specifications:** 

19.2 Watts LED Tape Light; 3000K; 1992 Lumens

Light bulbs NOT included

Mounting Specification Notes:

Needs blocking reinforcement