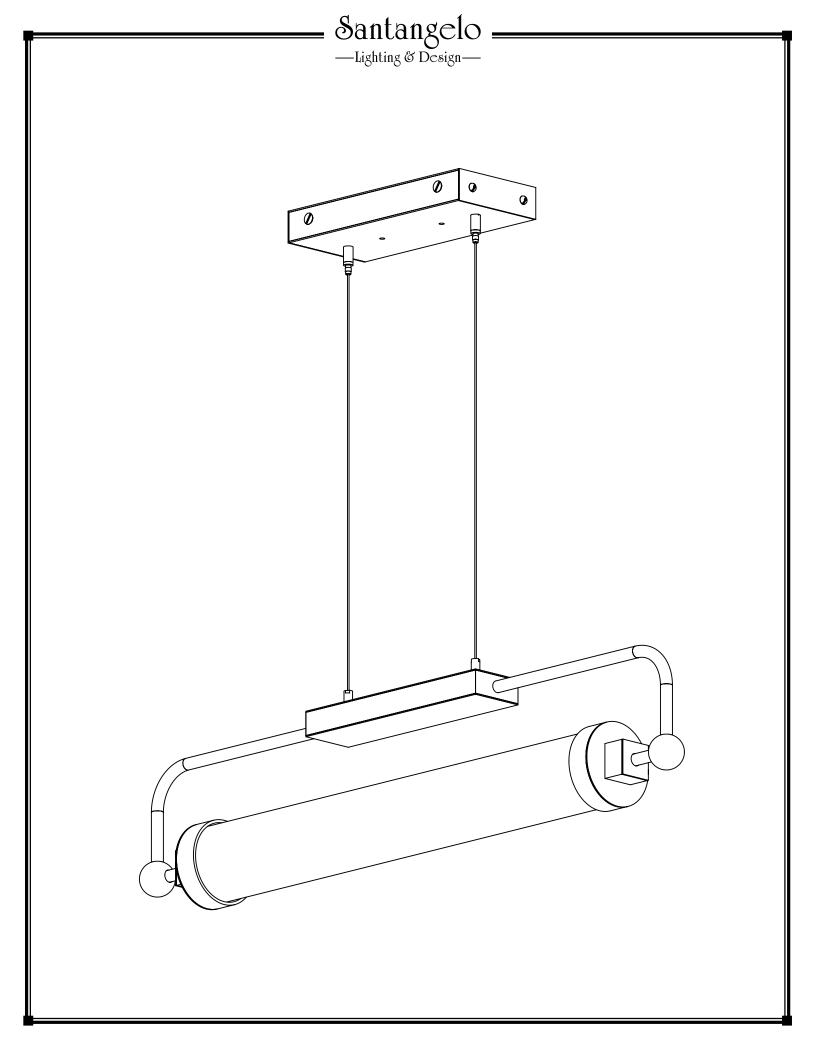

SKU: PN-PTHCRY Approx Weight: 15.5 lbs

Install Guide:

Shade: White onyx

Dimension Tolerance: ± 7/8"

Copyright 2019. All rights in detail, design and invention reserved.

www.santangelolighting.com

**Electrical Specifications:** 

19.2 Watts LED Tape Light; 3000K; 1992 Lumens

Light bulbs NOT included

Mounting Specification Notes:

Needs blocking reinforcement