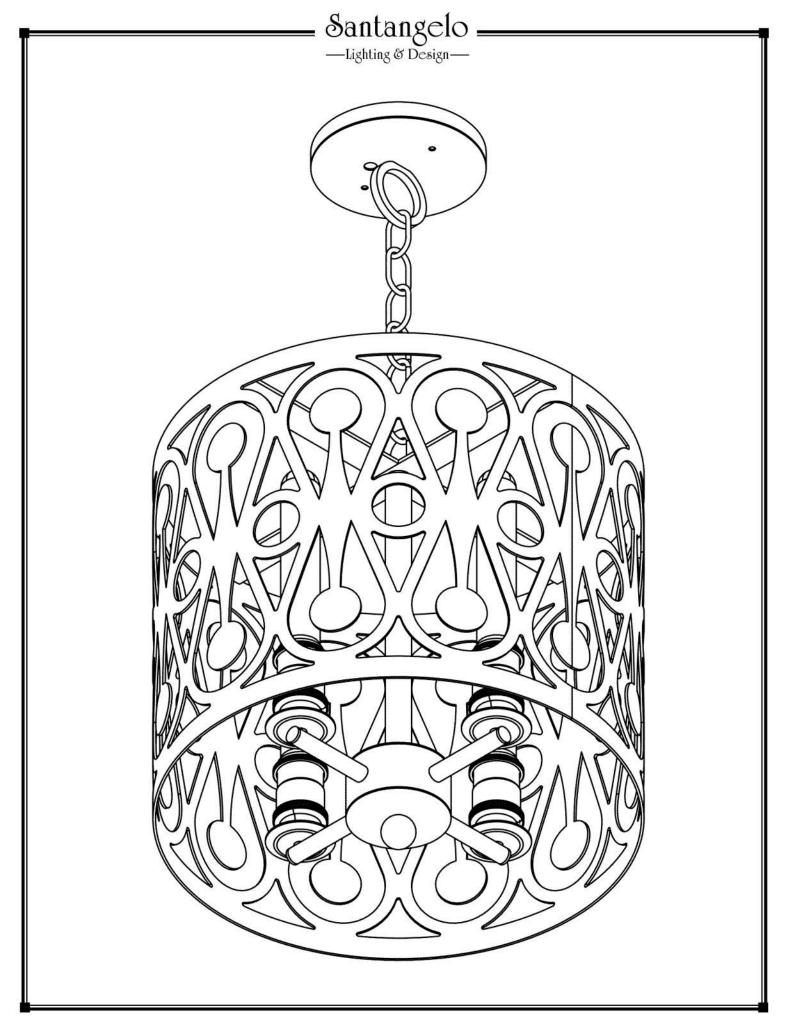

SKU: PN-PLL

Approx Weight: 10.5 lbs Install Guide: CF005

Shade: n/a

Dimension Tolerance: ±7/8"

Copyright 2014, All rights in detail, design

and invention reserved.

www.santangelolighting.com

**Electrical Specifications:** 

4 Light; Edison Base; 60 Watt Max.

Light bulbs NOT included

Mounting Specification Notes:

Mounts directly to standard J Box