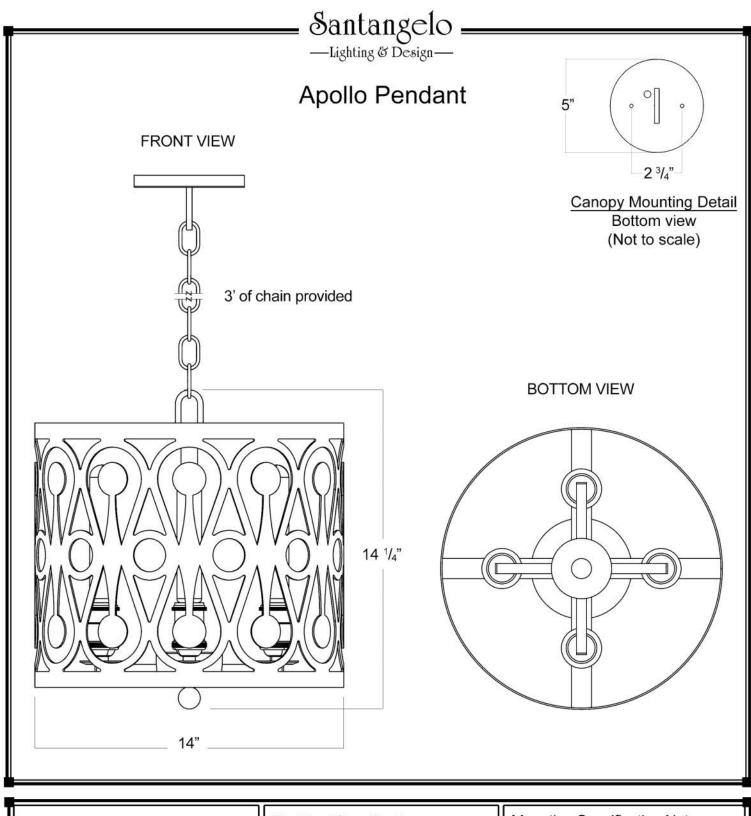

SKU: PN-PLL

Approx Weight: 10.5 lbs Install Guide: CF005

Shade: n/a

Dimension Tolerance: ±7/8"

Copyright 2014, All rights in detail, design

and invention reserved.

www.santangelolighting.com

**Electrical Specifications:** 

4 Light; Edison Base; 60 Watt Max.

Light bulbs NOT included

Mounting Specification Notes:

Mounts directly to standard J Box