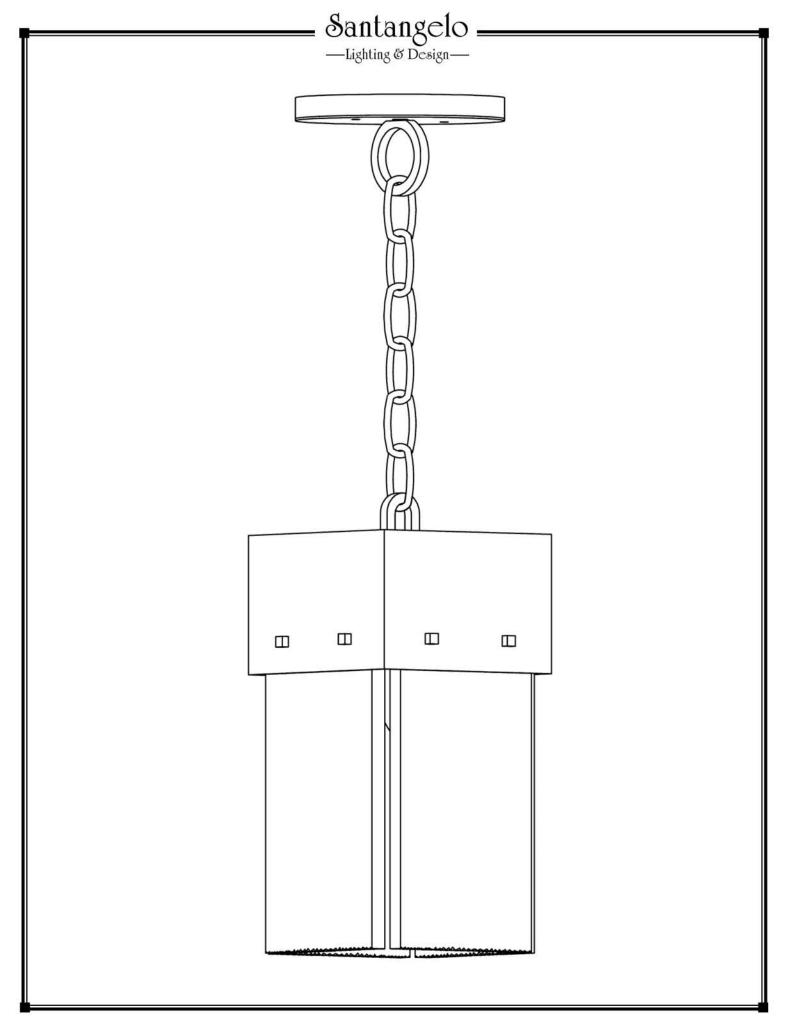

## Alpine Pendant Large

FRONT VIEW

Canopy Mounting Detail Bottom view (Not to scale)

**BOTTOM VIEW** 

SKU: PN-LPN-LG Approx Weight: 16.5 lbs

Install Guide: CF034

Shade: Onyx

Dimension Tolerance: ±7/8"

Copyright 2015, All rights in detail, design

and invention reserved.

www.santangelolighting.com

**Electrical Specifications:** 

1 Light; Edison Base;

60 Watt Max.

Light bulbs NOT included

Mounting Specification Notes: