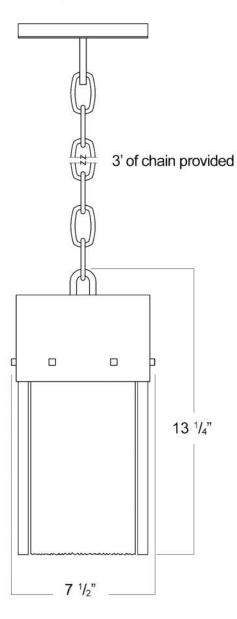

## Alpine Pendant Large

FRONT VIEW

Canopy Mounting Detail Bottom view (Not to scale)

**BOTTOM VIEW** 

SKU: PN-LPN-LG Approx Weight: 16.5 lbs

Install Guide: CF034

Shade: Onyx

Dimension Tolerance: ±7/8"

Copyright 2015, All rights in detail, design

and invention reserved.

www.santangelolighting.com

**Electrical Specifications:** 

1 Light; Edison Base;

60 Watt Max.

Light bulbs NOT included

Mounting Specification Notes:

Mounts directly to standard J Box