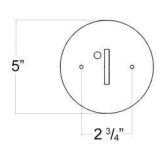

## Alpine Pendant Large

FRONT VIEW

Canopy Mounting Detail Bottom view (Not to scale)

**BOTTOM VIEW** 

SKU: PN-LPN-LG Approx Weight: 16.5 lbs

Install Guide: CF034

Shade: Onyx

Dimension Tolerance: ±7/8"

Mounts directly to standard J Box