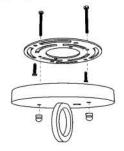

## Alpine Pendant Large

FRONT VIEW

Canopy Mounting Detail Bottom view (Not to scale)

**BOTTOM VIEW** 

SKU: PN-LPN-LG Approx Weight: 16.5 lbs

Install Guide: CF034

Shade: Onyx

Dimension Tolerance: ±7/8"

Mounts directly to standard J Box