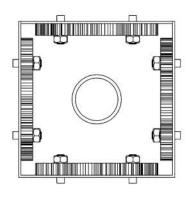

## Alpine Pendant Large

FRONT VIEW

Canopy Mounting Detail Bottom view (Not to scale)

**BOTTOM VIEW** 

SKU: PN-LPN-LG Approx Weight: 16.5 lbs

Install Guide: CF034

Shade: Onyx

Dimension Tolerance: ±7/8"