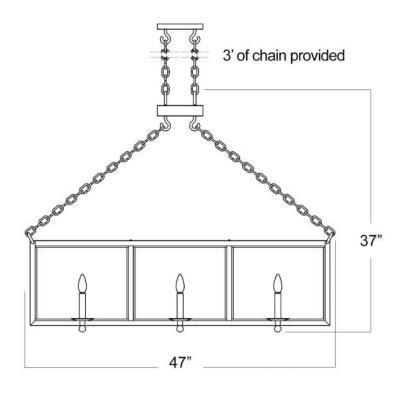

# **FRONT VIEW**

#### SIDE VIEW

SKU: CH-WDLNDS Approx Weight: 30 lbs Install Guide: CF010 Lens: Clear Glass

Dimension Tolerance: ±7/8"

Copyright 2016, All rights in detail, design and invention reserved.

www.santangelolighting.com