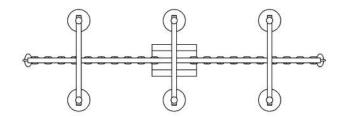

—Lighting & Design—

# Woodlands Chandelier

# **BOTTOM VIEW**





Canopy Mounting Detail Bottom view (Not to scale)

# **FRONT VIEW**



#### SIDE VIEW



SKU: CH-WDLNDS Approx Weight: 30 lbs Install Guide: CF010 Lens: Clear Glass

Dimension Tolerance: ±7/8"



Copyright 2016, All rights in detail, design and invention reserved.

www.santangelolighting.com

**Electrical Specifications:** 

6 Light; Candelabra Base; 60 Watt Max.

Light bulbs NOT included

Mounting Specification Notes:



Mounts directly to standard J Box



### WARRANTY

SELLER WARRANTS TO OWNER THAT THE PRODUCT WILL BE FREE FROM MATERIAL DEFECTS IN MATERIAL AND WORKMANSHIP FOR ONE (1) YEAR FROM THE DATE OF PURCHASE. THIS LIMITED PRODUCT WARRANTY DOES NOT APPLY TO IMPROPER INSTALLATION, MAINTENANCE OR IMPROPER HANDLING.

# PRODUCT WARNING

FAILURE TO PROVIDE ADEQUATE STRUCTURAL SUPPOR