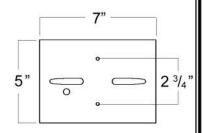

# **BOTTOM VIEW**

Canopy Mounting Detail Bottom view (Not to scale)

**Electrical Specifications:** 

6 Light; Candelabra Base; 60 Watt Max.

Light bulbs NOT included

Mounting Specification Notes:

Mounts directly to standard J Box