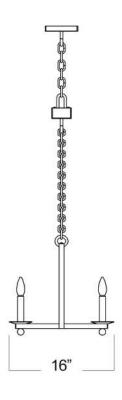

# **FRONT VIEW**

#### SIDE VIEW

SKU: CH-WDLNDS Approx Weight: 30 lbs Install Guide: CF010 Lens: Clear Glass

Dimension Tolerance: ±7/8"

Copyright 2016, All rights in detail, design and invention reserved.

www.santangelolighting.com

**Electrical Specifications:** 

6 Light; Candelabra Base; 60 Watt Max.

Light bulbs NOT included

Mounting Specification Notes:

Mounts directly to standard J Box