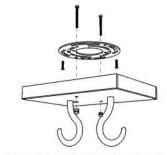

—Lighting & Design—

# Woodlands Chandelier

# **BOTTOM VIEW**





Canopy Mounting Detail Bottom view (Not to scale)

# **FRONT VIEW**



#### SIDE VIEW



SKU: CH-WDLNDS Approx Weight: 30 lbs Install Guide: CF010 Lens: Clear Glass

Dimension Tolerance: ±7/8"



Copyright 2016, All rights in detail, design and invention reserved.

www.santangelolighting.com

**Electrical Specifications:** 

6 Light; Candelabra Base; 60 Watt Max.

Light bulbs NOT included

Mounting Specification Notes:



Mounts directly to standard J Box



### WARRANTY

SELLER WARRANTS TO OWNER THAT THE PRODUCT WILL BE FREE FROM MATERIAL DEFECTS IN MATERIAL AND WORKMANSHIP FOR ONE (1) YEAR FROM THE DATE OF PURCHASE. THIS LIMITED PRODUCT WARRANTY DOES NOT APPLY TO IMPROPER INSTALLATION, MAINTENANCE OR IMPROPER HANDLING.

# PRODUCT WARNING

FAILURE TO PROVIDE ADEQUATE STRUCTURAL SUPPORT FOR THE PRODUCT CAN RESULT IN SERIOUS PERSONAL INJURY, DEATH, OR DAMAGE TO THE PRODUCT AND OTHER PROPERTY. IT IS THE OWNER'S RESPONSIBILITY TO CONSULT WITH ITS INSTALLER/CONTRACTOR TO ENSURE THAT: (1) THE STRUCTURE TO WHICH THE PRODUCT IS ATTACHED IS ABLE TO SUPPORT THE PRODUCT AS INSTALLED: AND (2) THAT THE PRODUCT IS INSTALLED CORRECTLY. OWNER EXPRESSLY ACKNOWLEDGES AND AGREES THAT IN NO WAY IS SELLER RESPONSIBLE FOR ANY