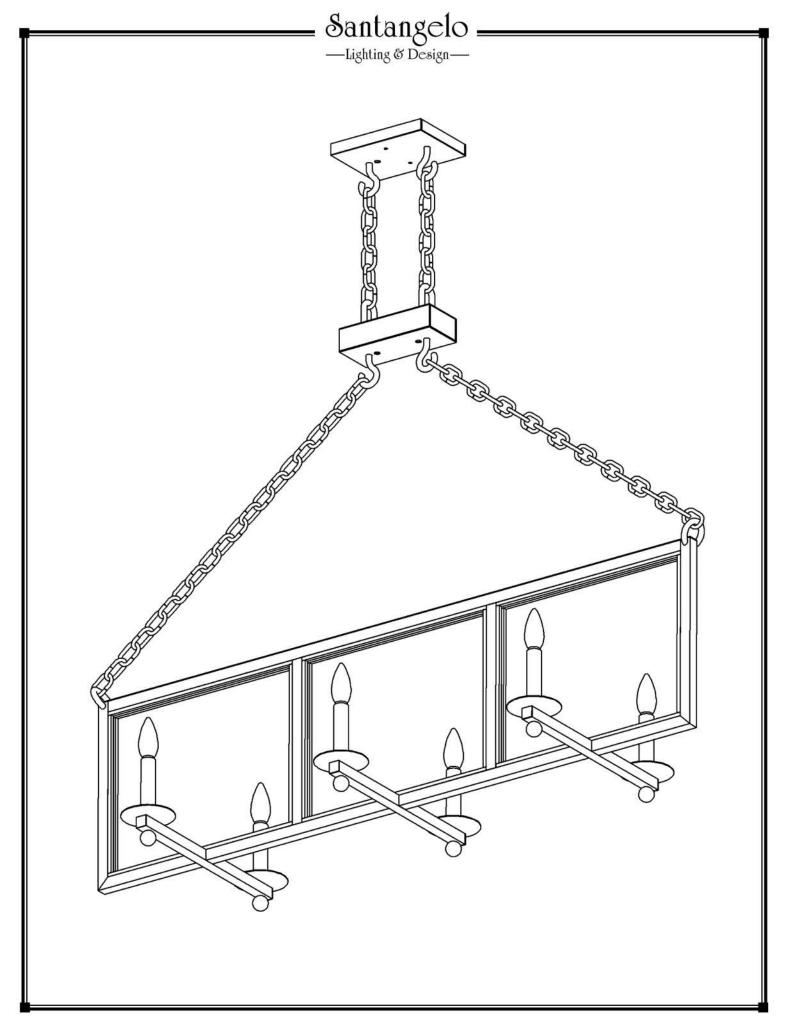

—Lighting & Design—

# Woodlands Chandelier

# **BOTTOM VIEW**





Canopy Mounting Detail Bottom view (Not to scale)

# **FRONT VIEW**



#### SIDE VIEW



SKU: CH-WDLNDS Approx Weight: 30 lbs Install Guide: CF010 Lens: Clear Glass

Dimension Tolerance: ±7/8"



Copyright 2016, All rights in detail, design and invention reserved.

www.santangelolighting.com

**Electrical Specifications:** 

6 Light; Candelabra Base; 60 Watt Max.

Light bulbs NOT included

Mounting Specification Notes:



Mounts directly to standard J Box



### WARRANTY

SELLER WARRANTS TO OWNER THAT THE PRODUCT WILL BE FREE FROM MATERIAL DEFECTS IN MATERIAL AND WORKMANSHIP FOR ONE (1) YEAR FROM THE DATE OF PURCHASE. THIS LIMITED PRODUCT WARRANTY DOES NOT APPLY TO IMPROPER INSTALLATION, MAINTENANCE OR IMPROPER HANDLING.

# PRODUCT WARNING

FAILURE TO PROVIDE ADEQUATE STRUCTURAL SUPPORT FOR THE PRODUCT CAN RESULT IN SERIOUS PERSONAL INJURY, DEATH, OR DAMAGE TO THE PRODUCT AND OTHER PROPERTY. IT IS THE OWNER'S RESPONSIBILITY TO CONSULT WITH ITS INSTALLER/CONTRACTOR TO ENSURE THAT: (1) THE STRUCTURE TO WHICH THE PRODUCT IS ATTACHED IS ABLE TO SUPPORT THE PRODUCT AS INSTALLED: AND (2) THAT THE PRODUCT IS INSTALLED CORRECTLY. OWNER EXPRESSLY ACKNOWLEDGES AND AGREES THAT IN NO WAY IS SELLER RESPONSIBLE FOR ANY INJURY, BODILY OR OTHERWISE, RESULTI