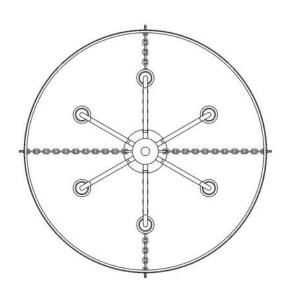

## Velvedere Chandelier

Canopy Mounting Detail Bottom view (Not to scale)

#### **BOTTOM VIEW**

SKU: CH-VLVDR Approx Weight: 30 lbs Install Guide: CF009

Shade: n/a

Dimension Tolerance: ± 7/8"

Copyright 2014, All rights in detail, design and invention reserved.

www.santangelolighting.com