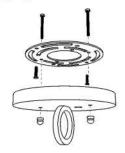

## Velvedere Chandelier

Canopy Mounting Detail Bottom view (Not to scale)

**Electrical Specifications:** 

6 Light; Candelabra Base; 60 Watt Max.

Light bulbs NOT included

Mounting Specification Notes:

Mounts directly to standard J Box