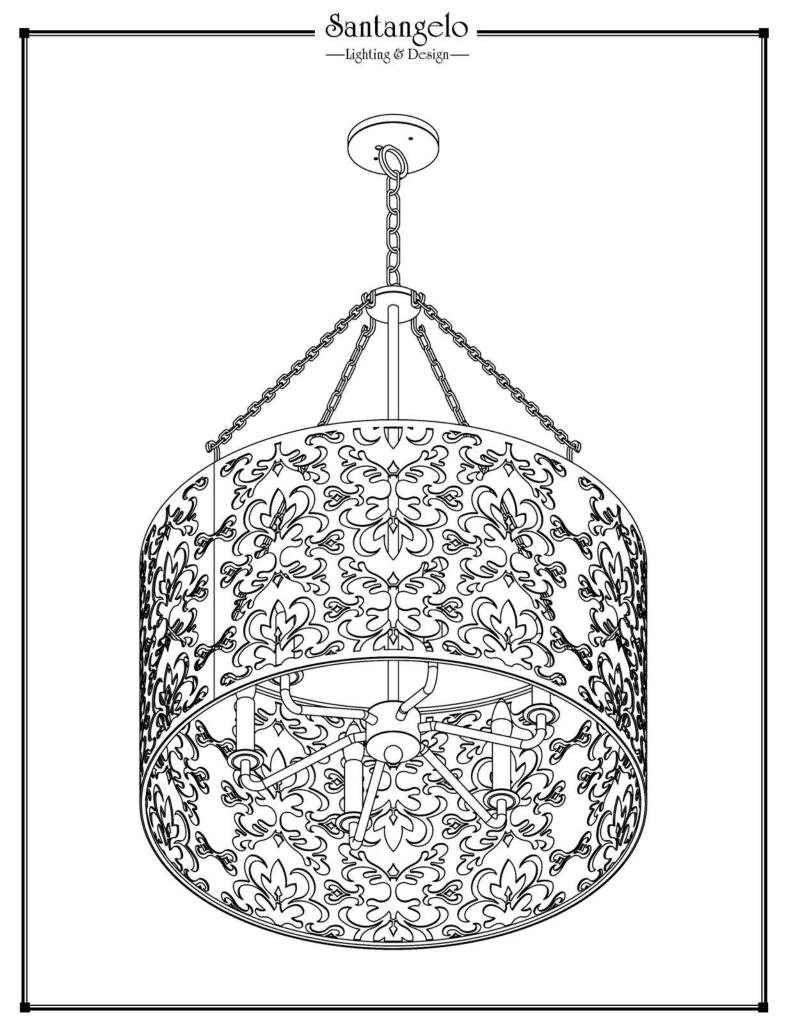

## Velvedere Chandelier

Canopy Mounting Detail Bottom view (Not to scale)

#### FRONT VIEW

#### **BOTTOM VIEW**

SKU: CH-VLVDR Approx Weight: 30 lbs Install Guide: CF009

Shade: n/a

Dimension Tolerance: ± 7/8"

Copyright 2014, All rights in detail, design and invention reserved.

www.santangelolighting.com

**Electrical Specifications:** 

6 Light; Candelabra Base; 60 Watt Max.

Light bulbs NOT included

Mounting Specification Notes:

Mounts directly to standard J Box