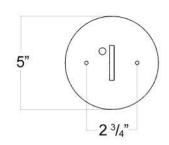

# Santangelo \_\_\_\_

—Lighting & Design—

## Velvedere Chandelier



Canopy Mounting Detail Bottom view (Not to scale)

#### FRONT VIEW



#### **BOTTOM VIEW**



SKU: CH-VLVDR Approx Weight: 30 lbs Install Guide: CF009

Shade: n/a

Dimension Tolerance: ± 7/8"



Copyright 2014, All rights in detail, design and invention reserved.

www.santangelolighting.com

**Electrical Specifications:** 

6 Light; Candelabra Base; 60 Watt Max.

Light bulbs NOT included

Mounting Specification Notes:



Mounts directly to standard J Box



#### WARRANTY

SELLER WARRANTS TO OWNER THAT THE PRODUCT WILL BE FREE FROM MATERIAL DEFECTS IN MATERIAL AND WORKMANSHIP FOR ONE (1) YEAR FROM THE DATE OF PURCHASE. THIS LIMITED PRODUCT WARRANTY DOES NOT APPLY TO IMPROPER INSTALLATION, MAINTENANCE OR IMPROPER HANDLING.

#### PRODUCT WARNING

FAILURE TO PROVIDE ADEQUATE STRUCTURAL SUPPO