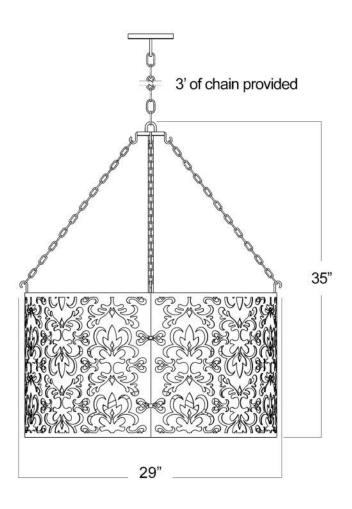

#### FRONT VIEW

#### **BOTTOM VIEW**

SKU: CH-VLVDR Approx Weight: 30 lbs Install Guide: CF009

Shade: n/a

Dimension Tolerance: ± 7/8"

Copyright 2014, All rights in detail, design and invention reserved.

www.santangelolighting.com

**Electrical Specifications:** 

6 Light; Candelabra Base; 60 Watt Max.

Light bulbs NOT included

Mounting Specification Notes:

Mounts directly to standard J Box