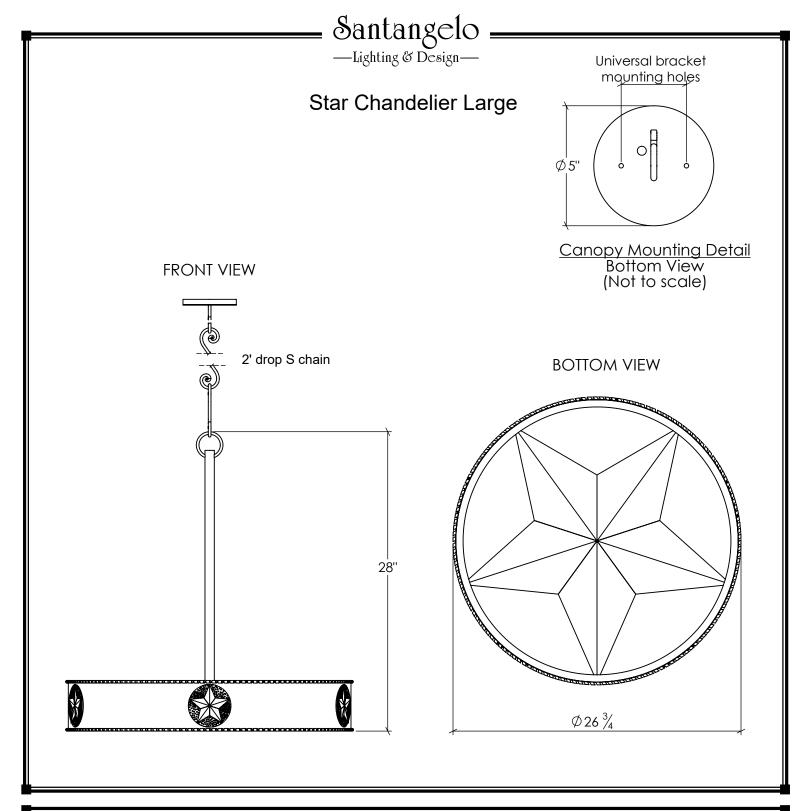

| SKU: CH-STR-LG                                                       | Electrical Specifications: | Mounting Specification Notes:     |
|----------------------------------------------------------------------|----------------------------|-----------------------------------|
| Approx Weight: 10 lbs<br>Install Guide: CF005                        |                            |                                   |
| Lens: Frosted Glass                                                  |                            |                                   |
| Dimension Tolerance: ± 7/8"                                          | 4 Light; Edison Base;      |                                   |
| c UL us                                                              | 60 Watt Max.               |                                   |
| Copyright 2014. All rights in detail, design and invention reserved. |                            |                                   |
| www.santangelolighting.com                                           | Light bulbs NOT included   | Mounts directly to standard J Box |