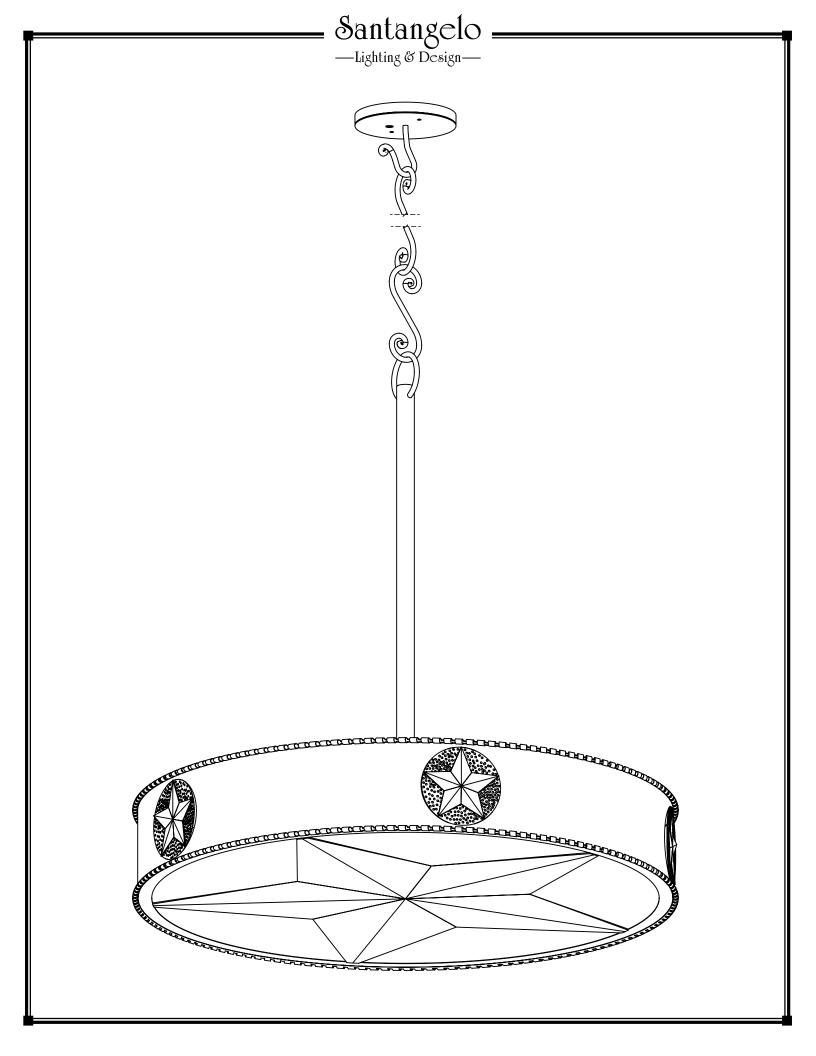

| SKU: CH-STR-LG                                                       | Electrical Specifications: | Mounting Specification Notes:     |
|----------------------------------------------------------------------|----------------------------|-----------------------------------|
| Approx Weight: 10 lbs<br>Install Guide: CF005                        |                            |                                   |
| Lens: Frosted Glass                                                  |                            |                                   |
| Dimension Tolerance: ± 7/8"                                          | 4 Light; Edison Base;      |                                   |
| c UL us                                                              | 60 Watt Max.               |                                   |
| Copyright 2014. All rights in detail, design and invention reserved. |                            |                                   |
| www.santangelolighting.com                                           | Light bulbs NOT included   | Mounts directly to standard J Box |