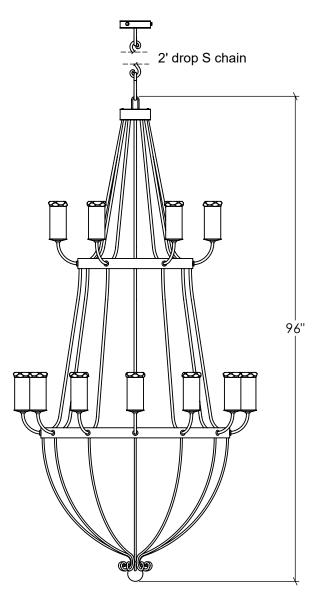

## Sorento 2 Tier Chandelier

#### FRONT VIEW

Canopy Mounting Detail Bottom View (Not to scale)

www.santangelolighting.com

**Electrical Specifications:** 

18 Light; Candelabra Base; 60 Watt Max.

Light bulbs NOT included

Mounting Specification Notes:

Needs blocking reinforcement