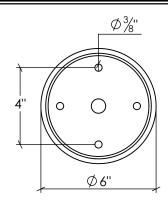

# Santangelo

—Lighting & Design—

## Sorento 2 Tier Chandelier

#### FRONT VIEW





Canopy Mounting Detail Bottom View (Not to scale)

#### **BOTTOM VIEW**



SKU: CH-SRNT-2T Approx Weight: 124 lbs Install Guide: CF006

Shade: Standard Onix Organic Dimension Tolerance: ± 7/8"



Copyright 2012. All rights in detail, design and invention reserved.

www.santangelolighting.com

**Electrical Specifications:** 

18 Light; Candelabra Base; 60 Watt Max.

Light bulbs NOT included

Mounting Specification Notes:



Needs blocking reinforcement



#### WARRANTY

SELLER WARRANTS TO OWNER THAT THE PRODUCT WILL BE FREE FROM MATERIAL DEFECTS IN MATERIAL AND WORKMANSHIP FOR ONE (1) YEAR FROM THE DATE OF PURCHASE. THIS LIMITED PRODUCT WARRANTY DOES NOT APPLY TO IMPROPER INSTALLATION, MAINTENANCE OR IMPROPER HANDLING.

### PRODUCT WARNING

FAILURE TO PROVIDE ADEQUATE STRUCTURAL SUPPORT F