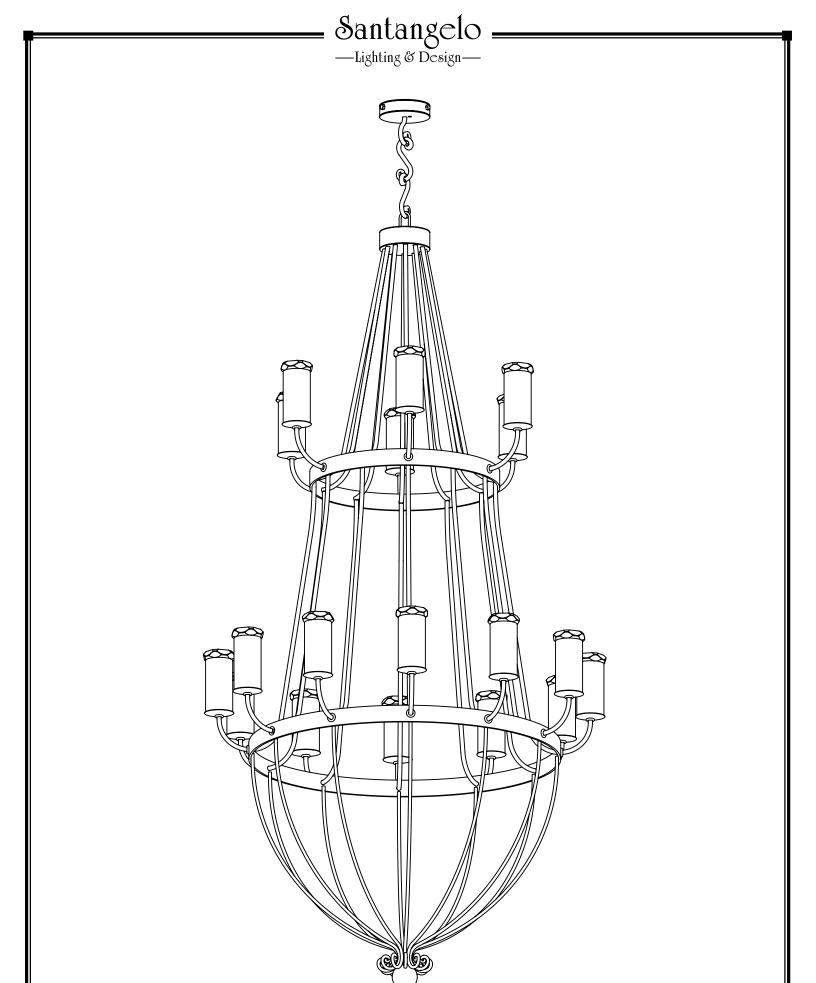

## Sorento 2 Tier Chandelier

#### FRONT VIEW

Canopy Mounting Detail Bottom View (Not to scale)