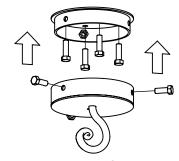

# Santangelo

—Lighting & Design—

## Sorento 2 Tier Chandelier

#### FRONT VIEW





Canopy Mounting Detail Bottom View (Not to scale)

#### **BOTTOM VIEW**



SKU: CH-SRNT-2T Approx Weight: 124 lbs Install Guide: CF006

Shade: Standard Onix Organic Dimension Tolerance: ± 7/8"



Copyright 2012. All rights in detail, design and invention reserved.

www.santangelolighting.com

**Electrical Specifications:** 

18 Light; Candelabra Base; 60 Watt Max.

Light bulbs NOT included

Mounting Specification Notes:



Needs blocking reinforcement



#### WARRANTY

SELLER WARRANTS TO OWNER THAT THE PRODUCT WILL BE FREE FROM MATERIAL DEFECTS IN MATERIAL AND WORKMANSHIP FOR ONE (1) YEAR FROM THE DATE OF PURCHASE. THIS LIMITED PRODUCT WARRANTY DOES NOT APPLY TO IMPROPER INSTALLATION, MAINTENANCE OR IMPROPER HANDLING.

### PRODUCT WARNING

FAILURE TO PROVIDE ADEQUATE STRUCTURAL SUPPORT FOR THE PRODUCT CAN RESULT IN SERIOUS PERSONAL INJURY, DEATH, OR DAMAGE TO THE PRODUCT AND OTHER PROPERTY. IT IS THE OWNER'S RESPONSIBILITY TO CONSULT WITH ITS INSTALLER/CONTRACTOR TO ENSURE THAT: (1) THE STRUCTURE TO WHICH THE PRODUCT IS ATTACHED IS ABLE TO SUPPORT THE PRODUCT AS INSTALLED: AND (2) THAT THE PRODUCT IS INSTALLED CORRECTLY. OWNER EXPRESSLY ACKNOWLEDGES AND AGREES THAT IN NO WAY IS SELLER RESPONSIBLE FOR ANY I