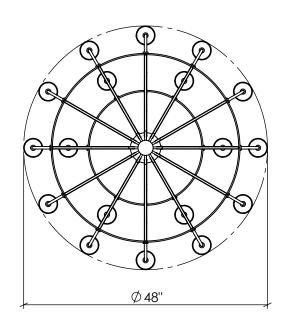

#### **BOTTOM VIEW**

SKU: CH-SRNT-2T Approx Weight: 124 lbs Install Guide: CF006

Shade: Standard Onix Organic Dimension Tolerance: ± 7/8"

Copyright 2012. All rights in detail, design and invention reserved.