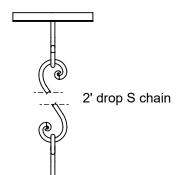

## Santa Fe Chandelier Small

FRONT VIEW

Canopy Mounting Detail Bottom View (Not to scale)

SKU: CH-SNTF-SM Approx Weight: 12.5 lbs Install Guide: CF005

Shade: N/A

Dimension Tolerance: ± 7/8"

Copyright 2015. All rights in detail, design and invention reserved.