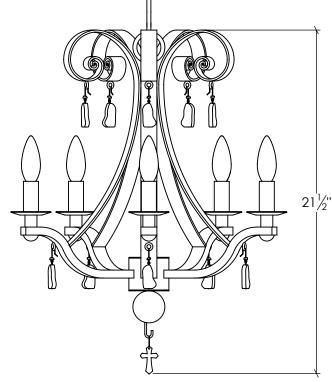

## Santa Fe Chandelier Small

FRONT VIEW

Canopy Mounting Detail Bottom View (Not to scale)

SKU: CH-SNTF-SM Approx Weight: 12.5 lbs Install Guide: CF005

Shade: N/A

Dimension Tolerance: ± 7/8"

Copyright 2015. All rights in detail, design and invention reserved.

www.santangelolighting.com

**Electrical Specifications:** 

5 Light; Candelabra Base;

60 Watt Max.

Light bulbs NOT included

Mounting Specification Notes:

Mounts directly to standard J Box