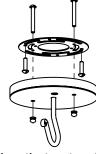

## Santa Fe Chandelier Small

FRONT VIEW

Canopy Mounting Detail Bottom View (Not to scale)

SKU: CH-SNTF-SM Approx Weight: 12.5 lbs Install Guide: CF005

Shade: N/A

Dimension Tolerance: ± 7/8"

Copyright 2015. All rights in detail, design and invention reserved.

www.santangelolighting.com

**Electrical Specifications:** 

5 Light; Candelabra Base;

60 Watt Max.

Light bulbs NOT included

Mounting Specification Notes:

Mounts directly to standard J Box