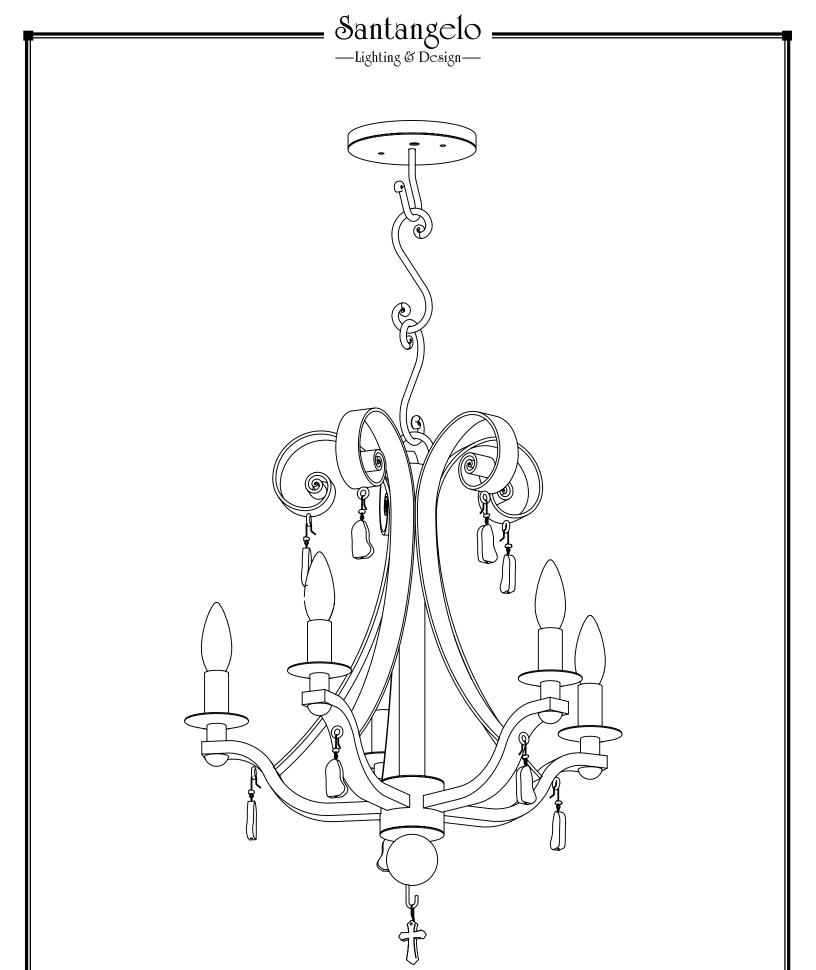

## Santa Fe Chandelier Small

FRONT VIEW

Canopy Mounting Detail Bottom View (Not to scale)

SKU: CH-SNTF-SM Approx Weight: 12.5 lbs Install Guide: CF005

Shade: N/A

Dimension Tolerance: ± 7/8"

Copyright 2015. All rights in detail, design and invention reserved.

www.santangelolighting.com

**Electrical Specifications:** 

5 Light; Candelabra Base;

60 Watt Max.

Light bulbs NOT included

Mounting Specification Notes:

Mounts directly to standard J Box