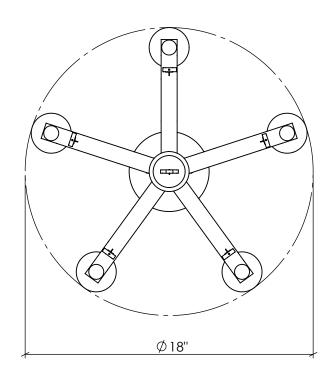

## Santa Fe Chandelier Small

FRONT VIEW

Canopy Mounting Detail Bottom View (Not to scale)

SKU: CH-SNTF-SM Approx Weight: 12.5 lbs Install Guide: CF005

Shade: N/A

Dimension Tolerance: ± 7/8"

Copyright 2015. All rights in detail, design and invention reserved.

www.santangelolighting.com

**Electrical Specifications:** 

5 Light; Candelabra Base;

60 Watt Max.

Light bulbs NOT included

Mounting Specification Notes:

Mounts directly to standard J Box