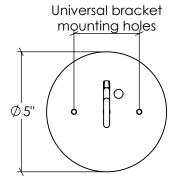

## Santa Fe Chandelier Small

FRONT VIEW

Canopy Mounting Detail Bottom View (Not to scale)

SKU: CH-SNTF-SM Approx Weight: 12.5 lbs Install Guide: CF005

Shade: N/A

Dimension Tolerance: ± 7/8"

Copyright 2015. All rights in detail, design and invention reserved.

www.santangelolighting.com

**Electrical Specifications:** 

5 Light; Candelabra Base;

60 Watt Max.

Light bulbs NOT included

Mounting Specification Notes:

Mounts directly to standard J Box