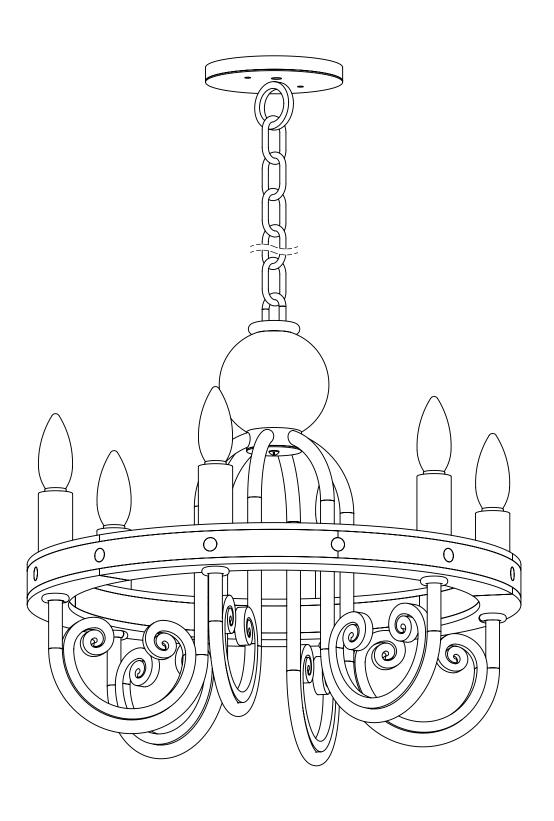

# Monarch Chandelier Small

**Canopy Mounting Detail** Bottom View (Not to scale)

FRONT VIEW

## **BOTTOM VIEW**

SKU: CH-MNRCH-SM Approx Weight: 14 lbs

Install Guide: Shade: N/A

Dimension Tolerance: ± 7/8"

Copyright 6. All rights in detail, design and invention reserved.

www.santangelolighting.com

**Electrical Specifications:** 

6 Light; Candelabra Base;

60 Watt Max.

Light bulbs NOT included

Mounting Specification Notes:

Mounts directly to standard J Box