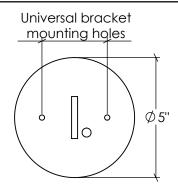

# Monarch Chandelier Small

**Canopy Mounting Detail** Bottom View (Not to scale)

FRONT VIEW

## **BOTTOM VIEW**

SKU: CH-MNRCH-SM Approx Weight: 14 lbs

Install Guide: Shade: N/A

Dimension Tolerance: ± 7/8"

Copyright 6. All rights in detail, design and invention reserved.

www.santangelolighting.com

**Electrical Specifications:** 