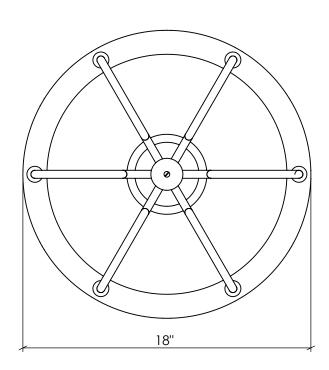

# Monarch Chandelier Small

**Canopy Mounting Detail** Bottom View (Not to scale)

FRONT VIEW

## **BOTTOM VIEW**

SKU: CH-MNRCH-SM Approx Weight: 14 lbs

Install Guide: Shade: N/A

Dimension Tolerance: ± 7/8"

Copyright 6. All rights in detail, design and invention reserved.

www.santangelolighting.com

**Electrical Specifications:** 