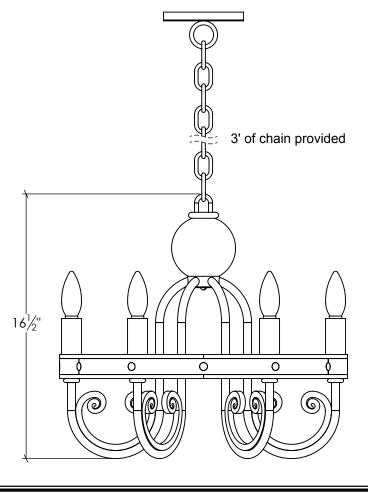

# Monarch Chandelier Small

**Canopy Mounting Detail** Bottom View (Not to scale)

FRONT VIEW

## **BOTTOM VIEW**

SKU: CH-MNRCH-SM Approx Weight: 14 lbs

Install Guide: Shade: N/A

Dimension Tolerance: ± 7/8"

Copyright 6. All rights in detail, design and invention reserved.

www.santangelolighting.com

**Electrical Specifications:** 

6 Light; Candelabra Base;

60 Watt Max.

Light bulbs NOT included

Mounting Specification Notes:

Mounts directly to standard J Box