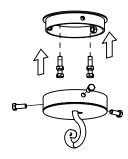

# Santangelo

—Lighting & Design—

# Monarch Chandelier Large



Canopy Mounting Detail Bottom View (Not to scale)

## FRONT VIEW



# **BOTTOM VIEW**



SKU: CH-MNRCH-LG Approx Weight: 77 lbs

Install Guide: Shade: N/A

Dimension Tolerance: ± 7/8"



Copyright 2020. All rights in detail, design and invention reserved.

www.santangelolighting.com

**Electrical Specifications:** 

12 Light; Candelabra Base; 60 Watt Max.

Light bulbs NOT included

Mounting Specification Notes:



Needs blocking reinforcement



## WARRANTY

SELLER WARRANTS TO OWNER THAT THE PRODUCT WILL BE FREE FROM MATERIAL DEFECTS IN MATERIAL AND WORKMANSHIP FOR ONE (1) YEAR FROM THE DATE OF PURCHASE. THIS LIMITED PRODUCT WARRANTY DOES NOT APPLY TO IMPROPER INSTALLATION, MAINTENANCE OR IMPROPER HANDLING.

# PRODUCT WARNING

FAILURE TO PROVIDE ADEQUATE STRUCTURAL SUPPORT FOR THE PRODUCT CAN RESULT IN SERIOUS PERSONAL INJURY, DEATH, OR DAMAGE TO THE PRODUCT AND OTHER PROPERTY. IT IS THE OWNER'S RESPONSIBILITY TO CONSULT WITH ITS INSTALLER/CONTRACTOR TO ENSURE THAT: (1) THE STRUCTURE TO WHICH THE PRODUCT IS ATTACHED IS ABLE TO SUPPORT THE PRODUCT AS INSTALLED: AND (2) THAT THE PRODUCT IS INSTALLED CORRECTLY. OWNER EXPRESSLY ACKNOWLEDGES AND AGREES THAT IN NO WAY IS SELLER RESPONSIBLE FOR ANY INJUR