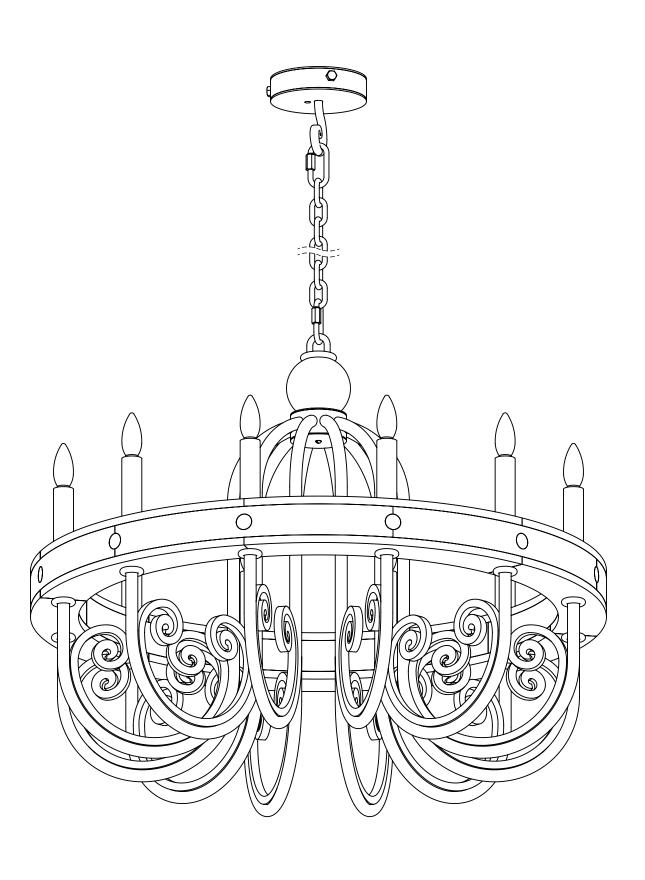

# Monarch Chandelier Large

Canopy Mounting Detail Bottom View (Not to scale)

## FRONT VIEW

# **BOTTOM VIEW**

SKU: CH-MNRCH-LG Approx Weight: 77 lbs

Install Guide: Shade: N/A

Dimension Tolerance: ± 7/8"

Copyright 2020. All rights in detail, design and invention reserved.

www.santangelolighting.com

**Electrical Specifications:** 

12 Light; Candelabra Base; 60 Watt Max.

Light bulbs NOT included

Mounting Specification Notes:

Needs blocking reinforcement