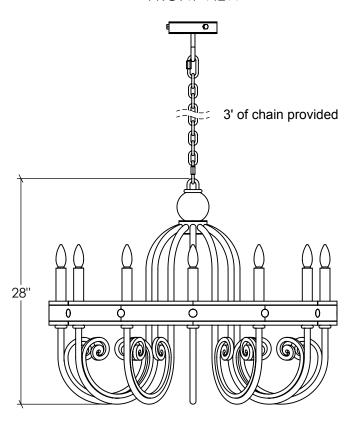

## FRONT VIEW

**Electrical Specifications:** 

12 Light; Candelabra Base; 60 Watt Max.

Light bulbs NOT included

Mounting Specification Notes:

Needs blocking reinforcement