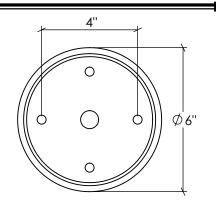

# Monarch Chandelier Large

Canopy Mounting Detail Bottom View (Not to scale)

# **BOTTOM VIEW**

SKU: CH-MNRCH-LG Approx Weight: 77 lbs

Install Guide: Shade: N/A

Dimension Tolerance: ± 7/8"

Copyright 2020. All rights in detail, design and invention reserved.

www.santangelolighting.com