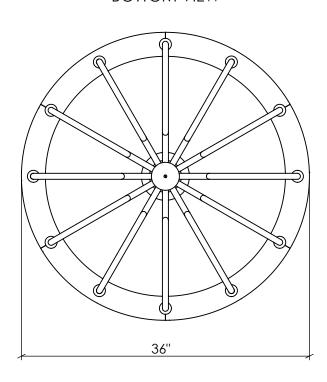

# Monarch Chandelier Large

Canopy Mounting Detail Bottom View (Not to scale)

# **BOTTOM VIEW**

SKU: CH-MNRCH-LG Approx Weight: 77 lbs

Install Guide: Shade: N/A

Dimension Tolerance: ± 7/8"

Copyright 2020. All rights in detail, design and invention reserved.

www.santangelolighting.com