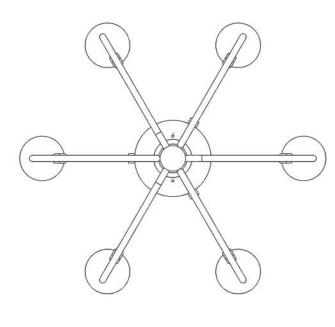

## Monaco Chandelier

FRONT VIEW

**BOTTOM VIEW** 

SKU: CH-MNC

Approx Weight: 17.5 lbs Install Guide: CF005

Shade: n/a

Dimension Tolerance: ± 7/8"

Copyright 1998, All rights in detail, design