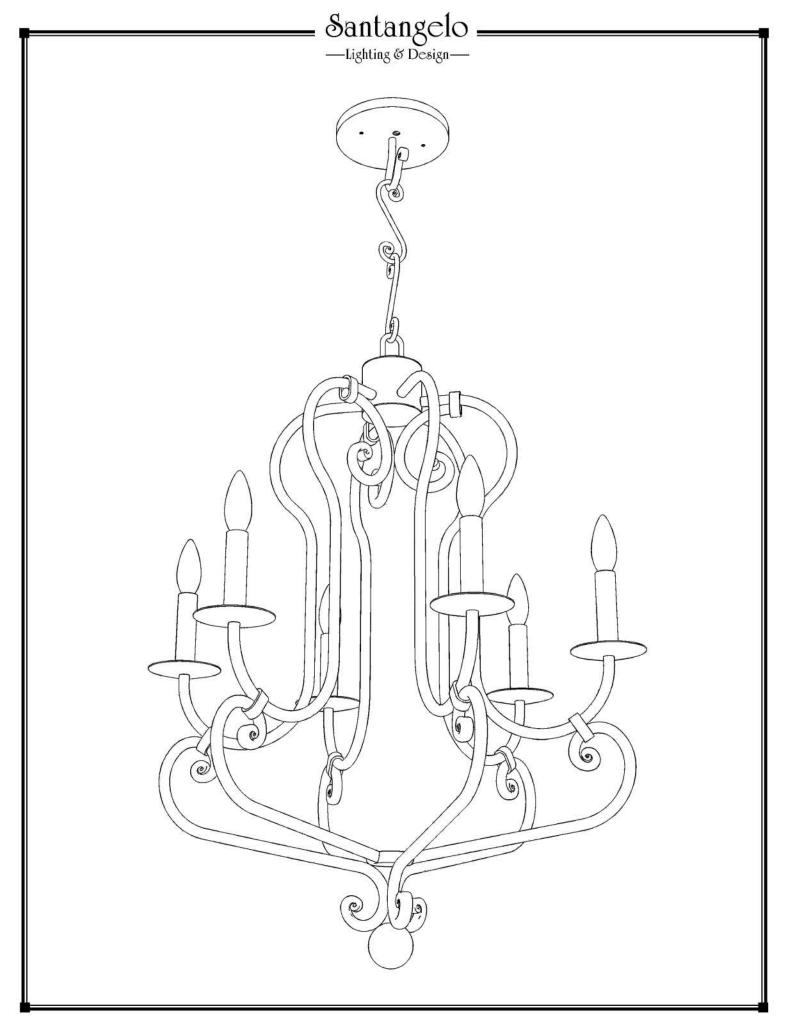

## Monaco Chandelier

FRONT VIEW

**BOTTOM VIEW** 

SKU: CH-MNC

Approx Weight: 17.5 lbs Install Guide: CF005

Shade: n/a

Dimension Tolerance: ± 7/8"

Copyright 1998, All rights in detail, design

and invention reserved.

www.santangelolighting.com

**Electrical Specifications:** 

6 Light; Candelabra Base; 60 Watt Max.

Light bulbs NOT included

Mounting Specification Notes:

Mounts directly to standard J Box