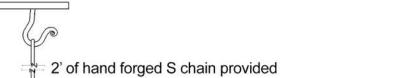

## Monaco Chandelier

FRONT VIEW

**BOTTOM VIEW** 

SKU: CH-MNC

Approx Weight: 17.5 lbs Install Guide: CF005

Shade: n/a

Dimension Tolerance: ± 7/8"

Copyright 1998, All rights in detail, design

and invention reserved.

www.santangelolighting.com

**Electrical Specifications:** 

6 Light; Candelabra Base; 60 Watt Max.

Light bulbs NOT included

Mounting Specification Notes:

Mounts directly to standard J Box