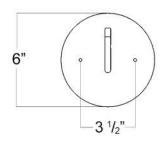

## Monaco Chandelier

FRONT VIEW

**BOTTOM VIEW** 

SKU: CH-MNC

Approx Weight: 17.5 lbs Install Guide: CF005

Shade: n/a

Dimension Tolerance: ± 7/8"

Copyright 1998, All rights in detail, design

and invention reserved.

www.santangelolighting.com

**Electrical Specifications:** 

6 Light; Candelabra Base; 60 Watt Max.

Light bulbs NOT included

Mounting Specification Notes:

Mounts directly to standard J Box