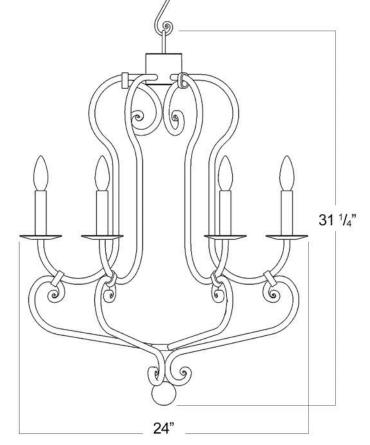

## Monaco Chandelier

FRONT VIEW

**BOTTOM VIEW** 

SKU: CH-MNC

Approx Weight: 17.5 lbs Install Guide: CF005

Shade: n/a

Dimension Tolerance: ± 7/8"

Copyright 1998, All rights in detail, design

and invention reserved.

www.santangelolighting.com

**Electrical Specifications:** 

6 Light; Candelabra Base; 60 Watt Max.

Light bulbs NOT included

Mounting Specification Notes:

Mounts directly to standard J Box