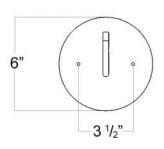

## Mission Forge 6 Light Chandelier

Canopy Mounting Detail
Bottom view
(Not to scale)

**FRONT VIEW** 

**BOTTOM VIEW** 

SKU: CH-MSSNFRG-6L Approx Weight: 18 lbs

Install Guide: CF001 Shade: n/a

Silaue. Ilia

Dimension Tolerance: ± 7/8"

Mounts directly to standard J Box