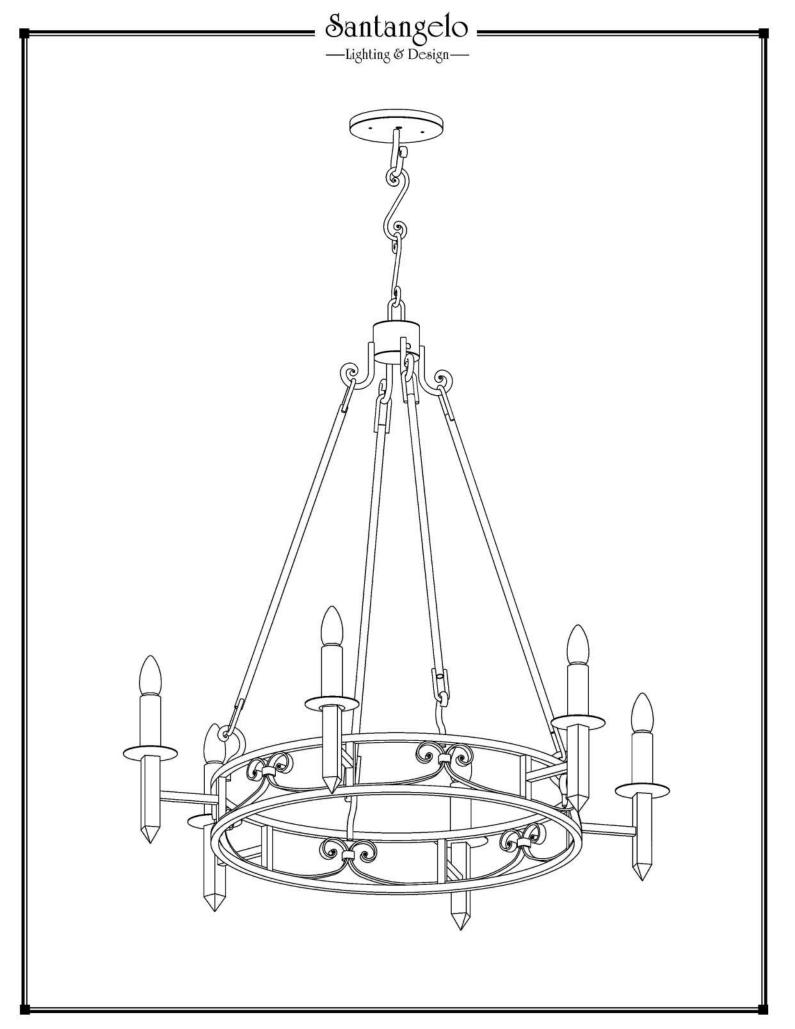

## Mission Forge 6 Light Chandelier

Canopy Mounting Detail
Bottom view
(Not to scale)

**FRONT VIEW** 

**BOTTOM VIEW** 

SKU: CH-MSSNFRG-6L Approx Weight: 18 lbs

Install Guide: CF001 Shade: n/a

Silaue. Ilia

Dimension Tolerance: ± 7/8"

Copyright 1996, All rights in detail, design

and invention reserved.

www.santangelolighting.com

**Electrical Specifications:** 

6 Light; Edison Base; 60 Watt Max.

Light bulbs NOT included

Mounting Specification Notes: