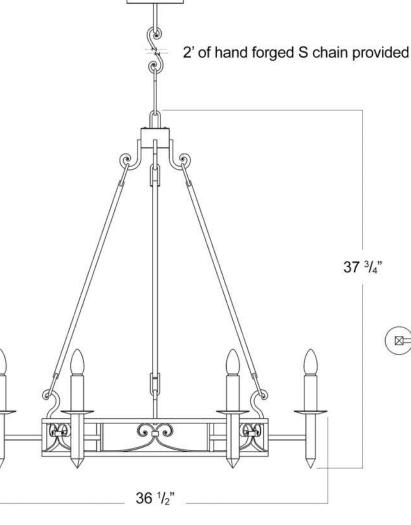

## Mission Forge 6 Light Chandelier

Canopy Mounting Detail
Bottom view
(Not to scale)

**FRONT VIEW** 

**BOTTOM VIEW** 

SKU: CH-MSSNFRG-6L Approx Weight: 18 lbs

Install Guide: CF001 Shade: n/a

Silaue. Ilia

Dimension Tolerance: ± 7/8"

Copyright 1996, All rights in detail, design

and invention reserved.

www.santangelolighting.com

**Electrical Specifications:** 

6 Light; Edison Base; 60 Watt Max.

Light bulbs NOT included

Mounting Specification Notes: