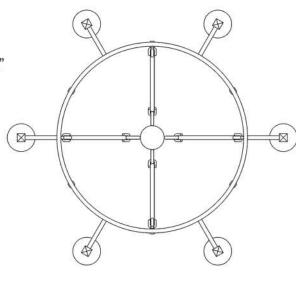

## Mission Forge 6 Light Chandelier

Canopy Mounting Detail
Bottom view
(Not to scale)

**FRONT VIEW** 

**BOTTOM VIEW** 

SKU: CH-MSSNFRG-6L Approx Weight: 18 lbs

Install Guide: CF001 Shade: n/a

Silaue. Ilia

Dimension Tolerance: ± 7/8"