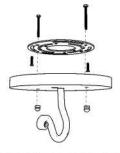

## Mission Forge 6 Light Chandelier

Canopy Mounting Detail
Bottom view
(Not to scale)

**FRONT VIEW** 

**BOTTOM VIEW** 

SKU: CH-MSSNFRG-6L Approx Weight: 18 lbs

Install Guide: CF001 Shade: n/a

Silaue. Ilia

Dimension Tolerance: ± 7/8"

Mounts directly to standard J Box